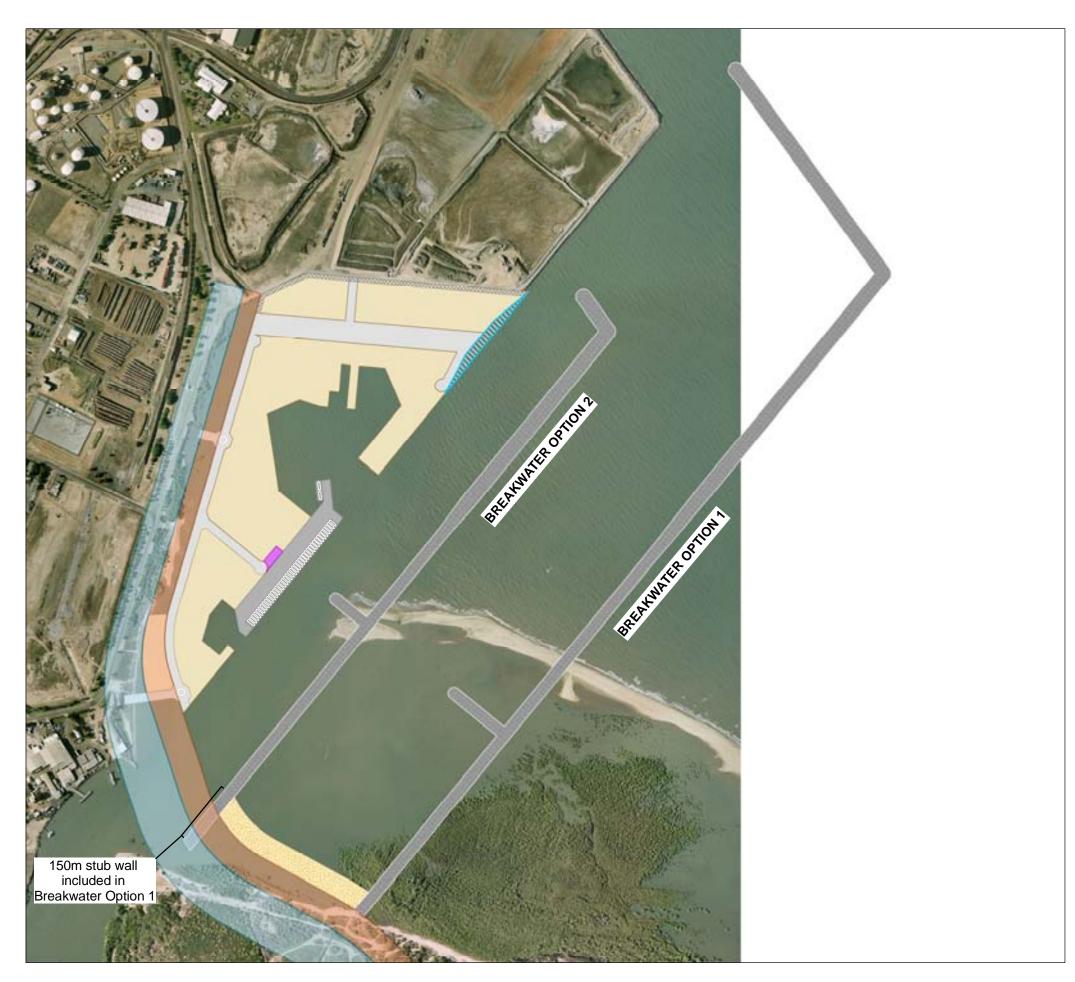

## **TOWNSVILLE MARINE PRECINCT CONCEPT LAYOUT**

### Figure 1

#### Legend

Horizontal Datum: GDA94

Horizontal Coordinate System: MGA Zone 55

Produced By: GIS Officer

Ithomson@townsville-port.com.au Ph: (07) 4781 1618

On behalf of: Port of Townsville (PoT) on: 22 Aug 2008

Data: PoT Orthophotography, 2 Nov 2007 Proposed develoment information is taken from Manasell drawing 80402806/SK29, 25 Jan 2008.

File: Marine\_Precint\_Habitat.mxd

© Port of Townsville 2008