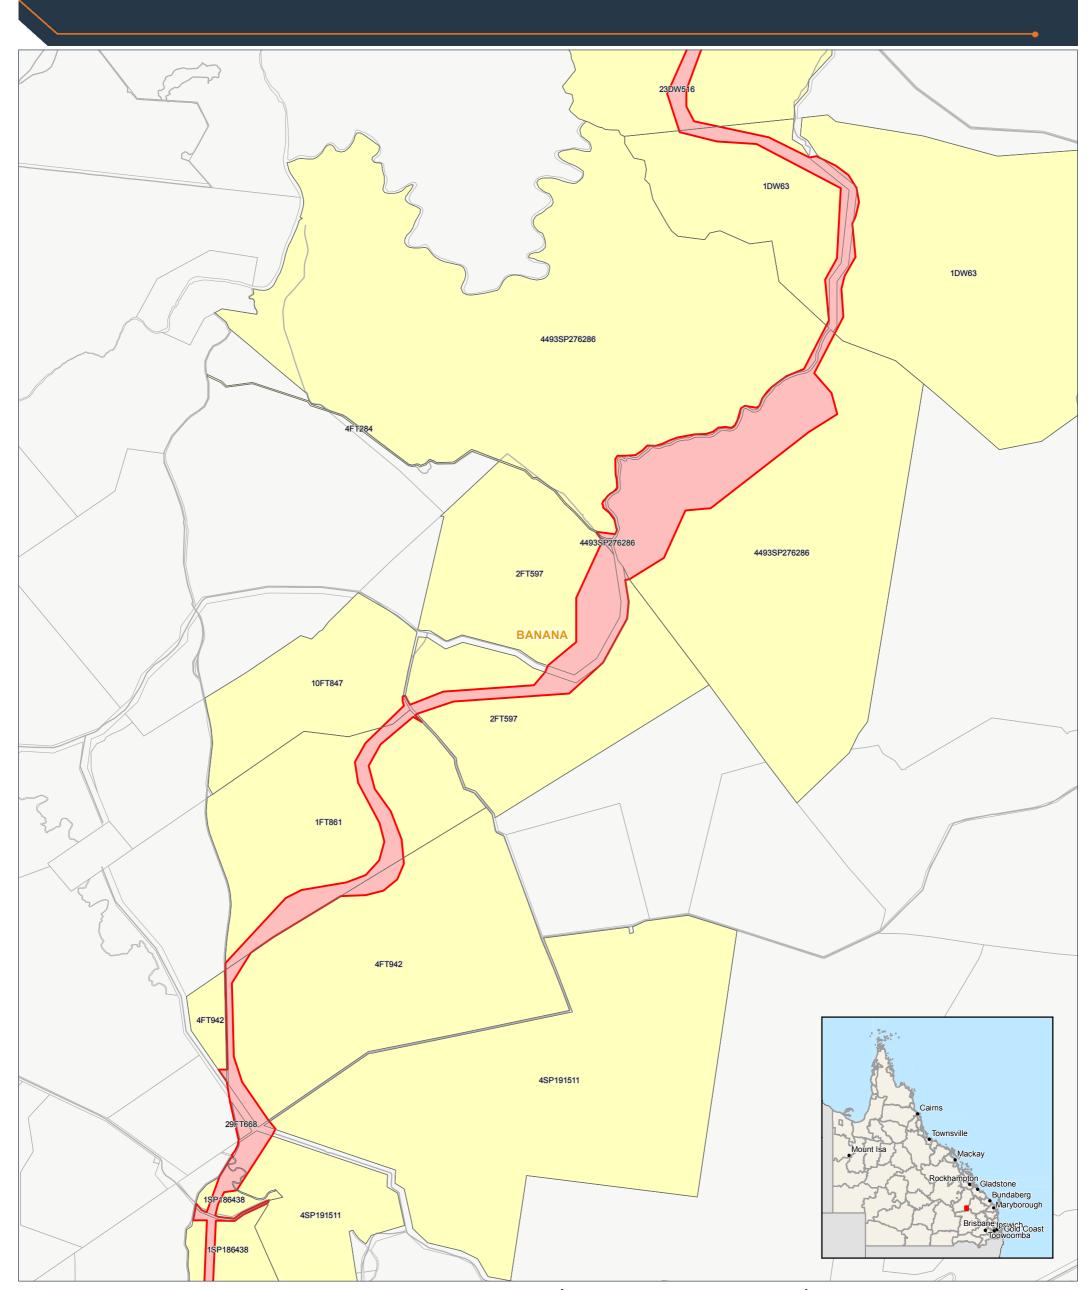

## Legend

- State Development Area boundary Highways Local Government Boundary Affected property
- -+ Railways
  - Secondary roads ⊙ Towns
  - -Local roads

## Surat Basin Infrastructure Corridor State Development Area

## Inset Map 5 of 7

Map produced by the Department of State Development, Manufacturing,Infrastructure and Planning Spatial Services Unit, 10/09/2019

## COORDINATOR-GENERAL

© Copyright the State of Queensland (Department of State Development, Manufacturing, Infrastructure and Planning) 2019. No liability accepted for any loss or damage which may arise from the use or reliance upon this information. Path: S:\Projects\State\_Development\_Areas\Surat Basin Infrastructure Corridor SDA\190827\_SBICSDA\_WebMap\MXD\20190910\_SBICSDA\_Maps\_all\_A3P.mxd