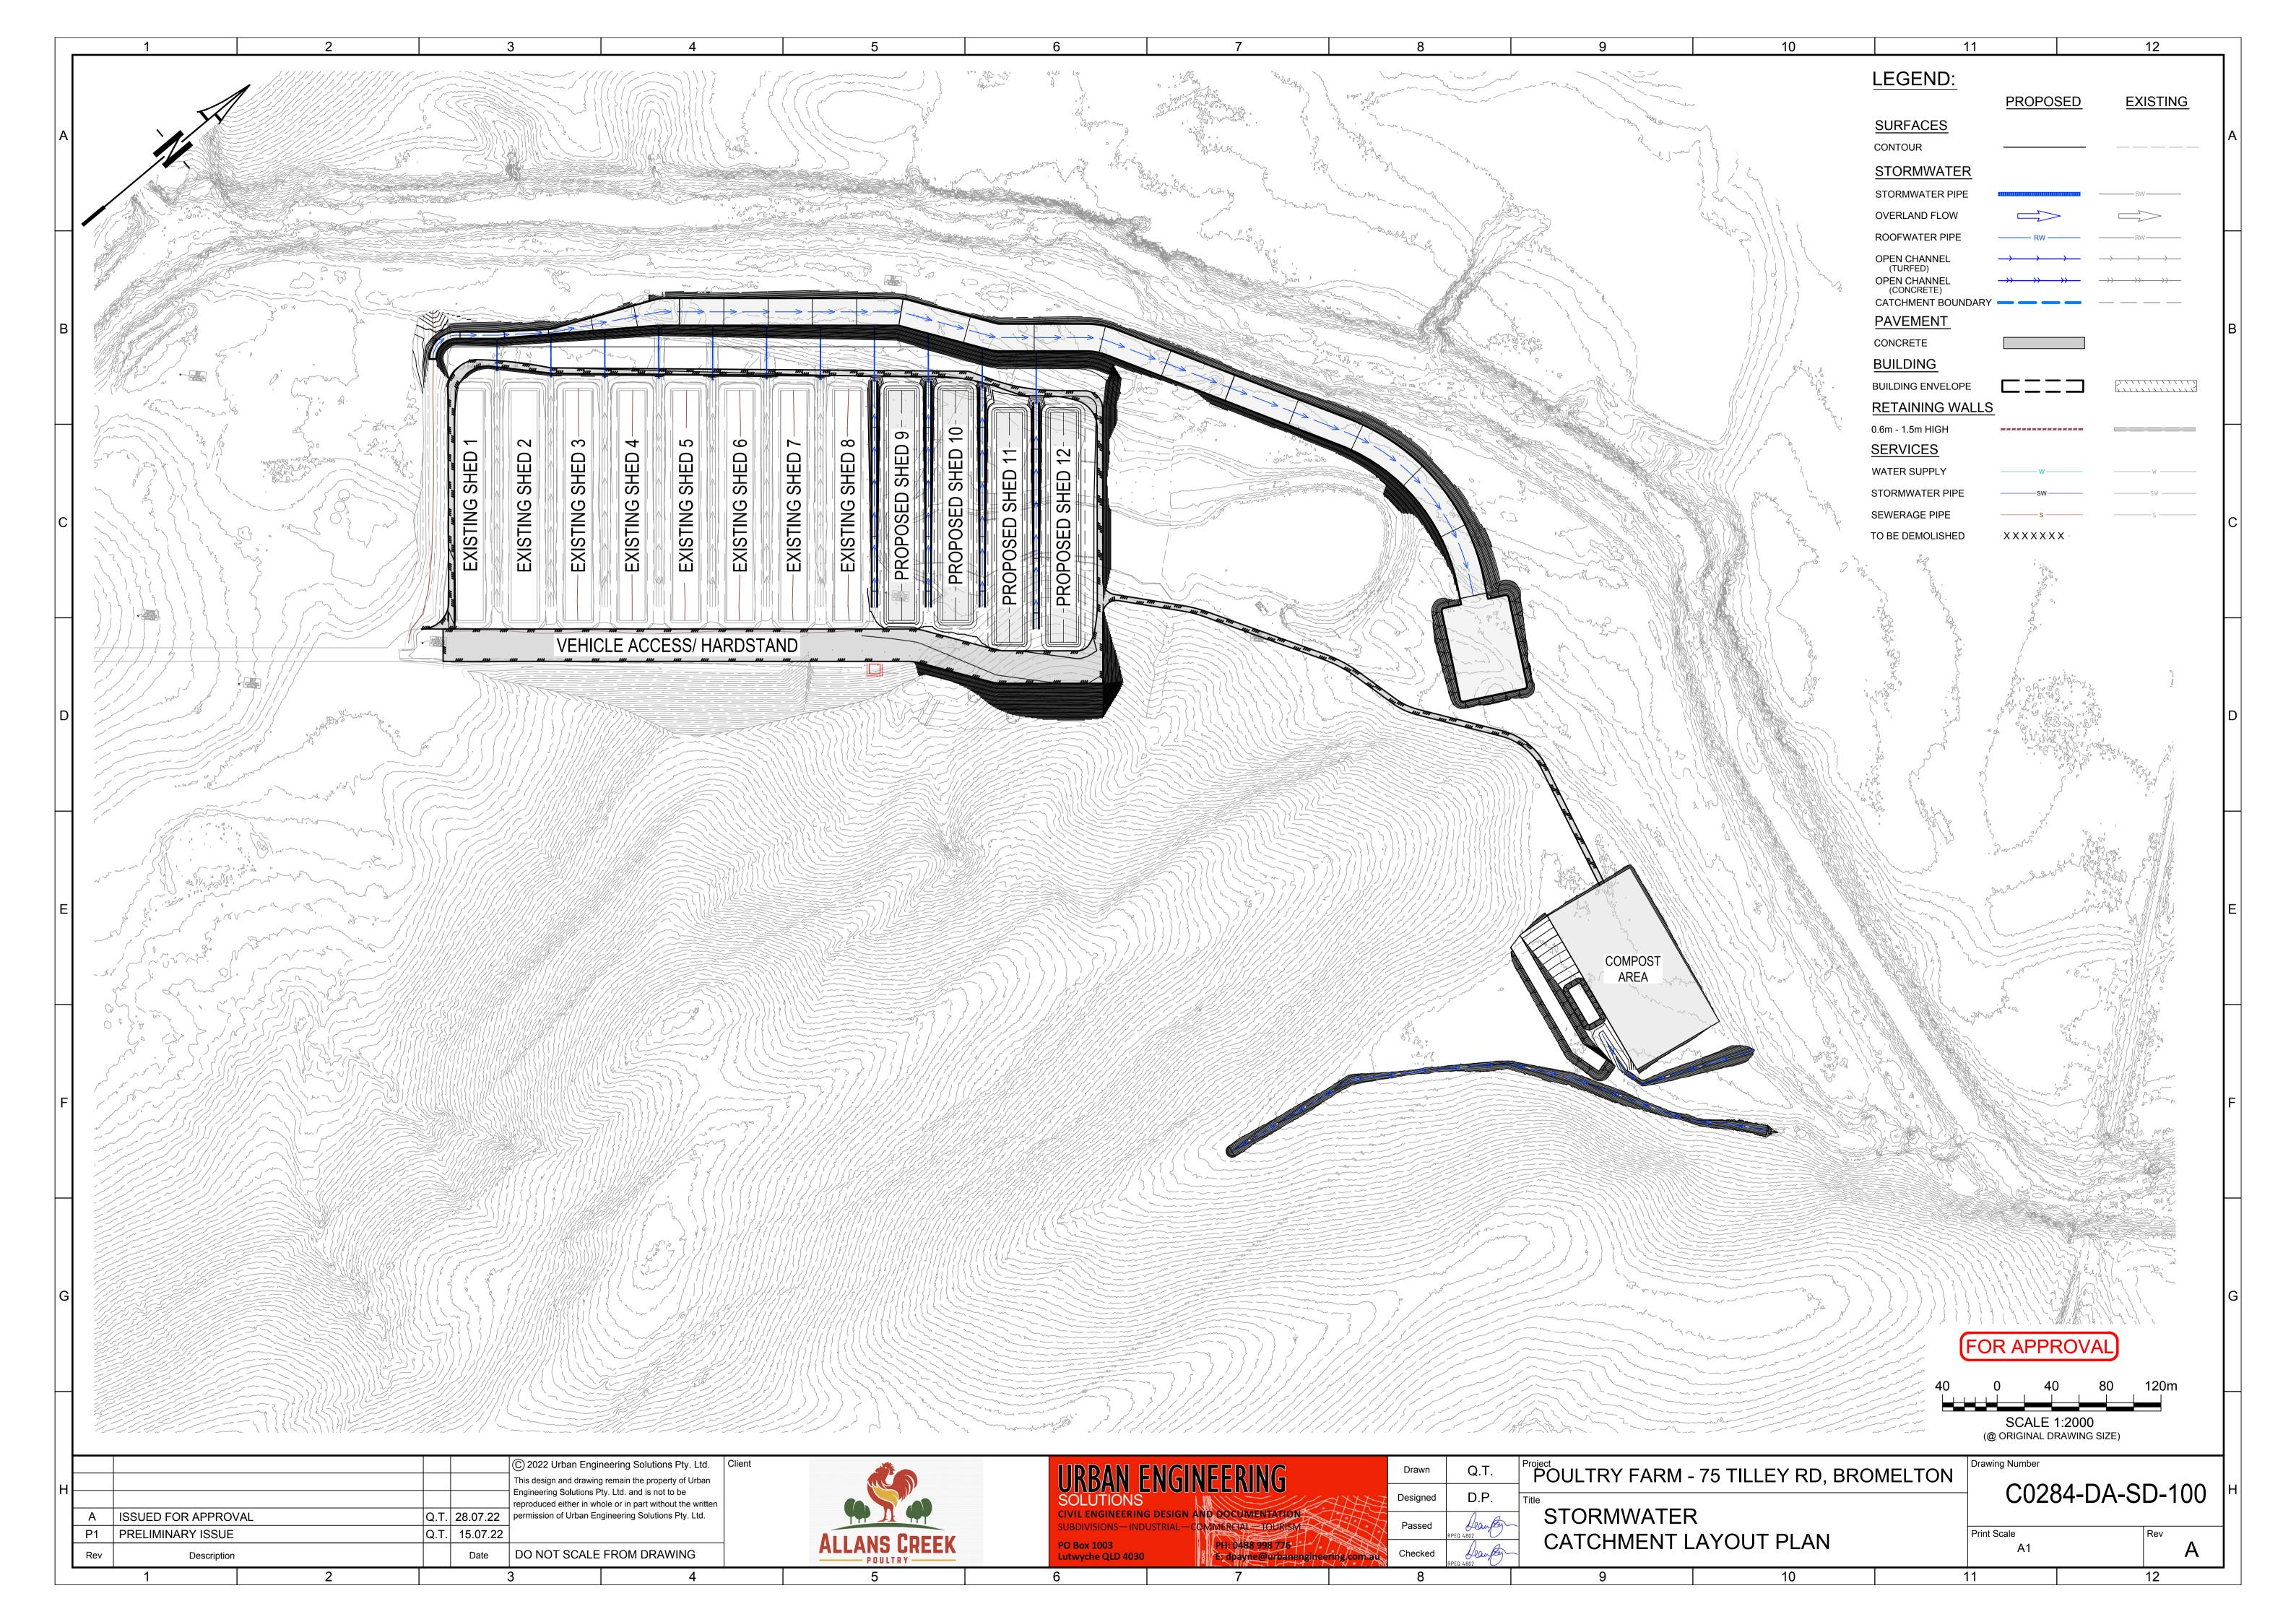

## FOR ALLANS CREEK POULTRY FARM

| 1               | DRAWING INDEX                  |  |  |  |  |
|-----------------|--------------------------------|--|--|--|--|
| SHEET NUMBER    | SHEET TITLE                    |  |  |  |  |
| OVERALL         | <b>'</b>                       |  |  |  |  |
| DA-AA-000       | LOCALITY PLAN AND DRAWING LIST |  |  |  |  |
| DA-AA-100       | LAYOUT PLAN                    |  |  |  |  |
| DA-AA-110       | SITE PLAN SHEET 1              |  |  |  |  |
| DA-AA-111       | SITE PLAN SHEET 2              |  |  |  |  |
| BULK EARTHWORKS | •                              |  |  |  |  |
| DA-BE-100       | LAYOUT PLAN                    |  |  |  |  |
| DA-BE-200       | SECTIONS                       |  |  |  |  |
| ROADWORKS       | •                              |  |  |  |  |
| DA-RW-100       | LAYOUT PLAN                    |  |  |  |  |
| DA-RW-700       | VEHICLE TURN PATHS             |  |  |  |  |
| STORMWATER      | •                              |  |  |  |  |
| DA-SD-100       | CATCHMENT LAYOUT PLAN          |  |  |  |  |