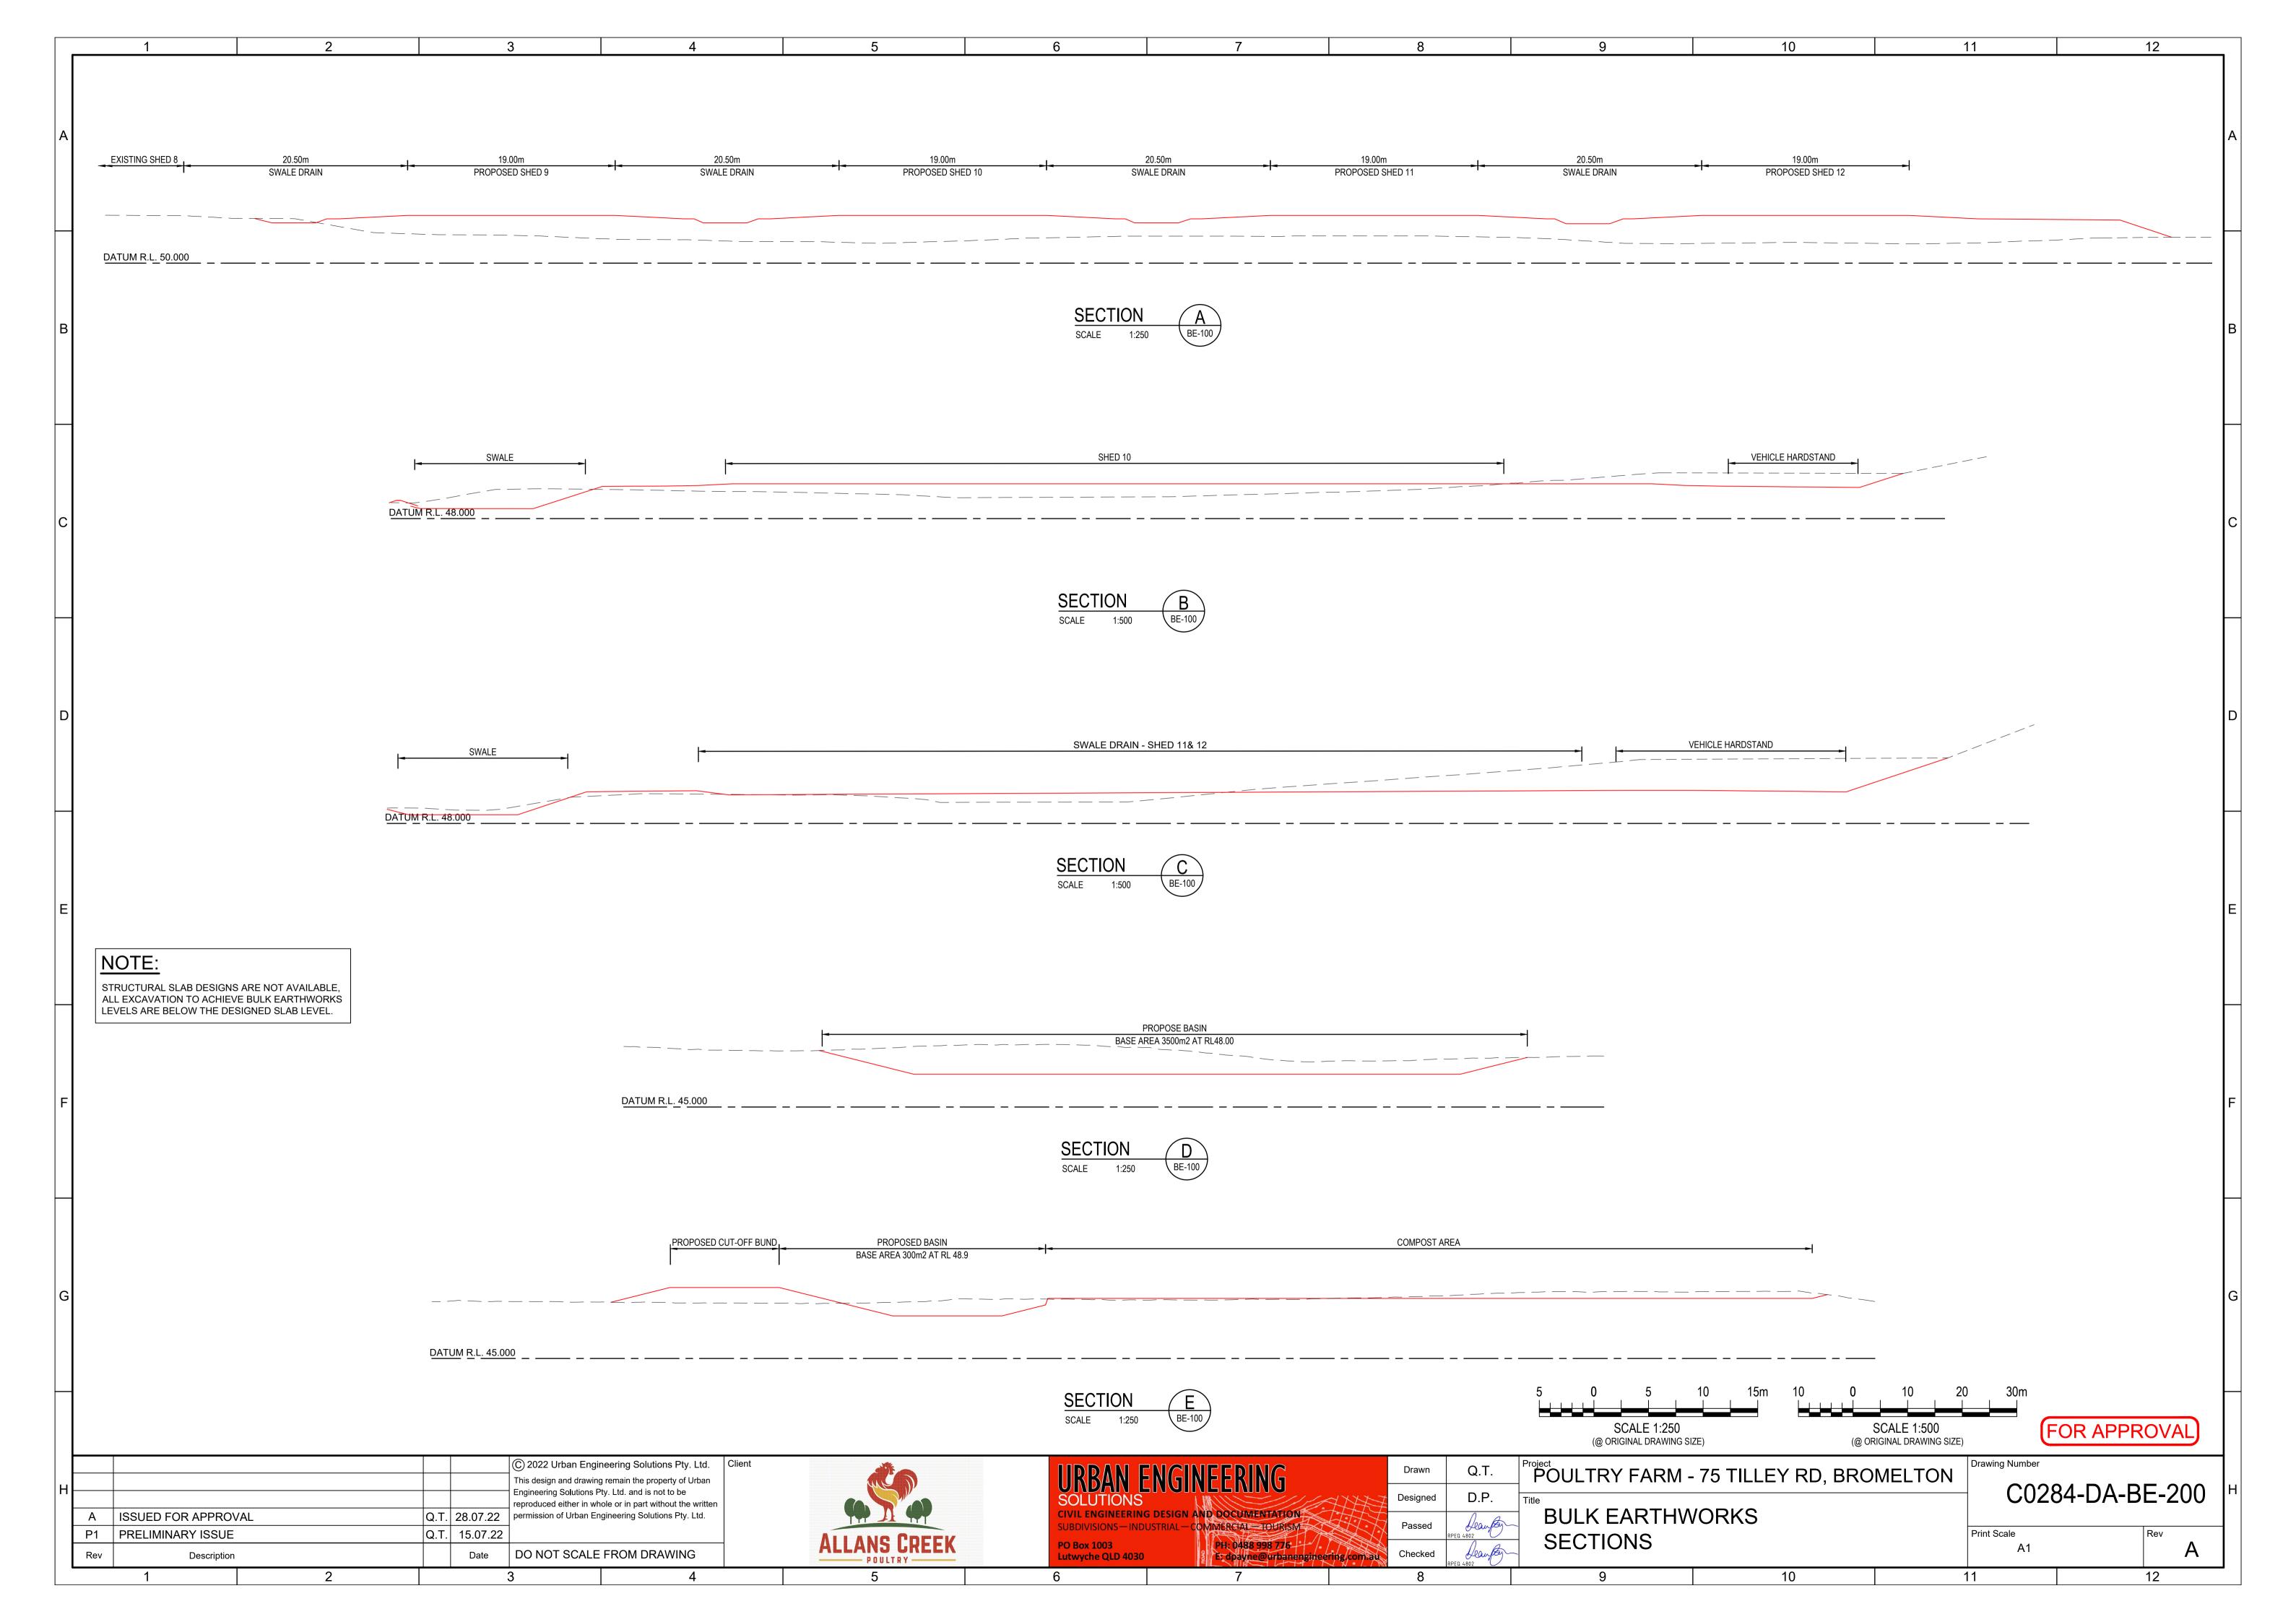

## FOR ALLANS CREEK POULTRY FARM

| 1               | DRAWING INDEX                  |  |  |  |  |
|-----------------|--------------------------------|--|--|--|--|
| SHEET NUMBER    | SHEET TITLE                    |  |  |  |  |
| OVERALL         | <b>'</b>                       |  |  |  |  |
| DA-AA-000       | LOCALITY PLAN AND DRAWING LIST |  |  |  |  |
| DA-AA-100       | LAYOUT PLAN                    |  |  |  |  |
| DA-AA-110       | SITE PLAN SHEET 1              |  |  |  |  |
| DA-AA-111       | SITE PLAN SHEET 2              |  |  |  |  |
| BULK EARTHWORKS | •                              |  |  |  |  |
| DA-BE-100       | LAYOUT PLAN                    |  |  |  |  |
| DA-BE-200       | SECTIONS                       |  |  |  |  |
| ROADWORKS       | •                              |  |  |  |  |
| DA-RW-100       | LAYOUT PLAN                    |  |  |  |  |
| DA-RW-700       | VEHICLE TURN PATHS             |  |  |  |  |
| STORMWATER      | •                              |  |  |  |  |
| DA-SD-100       | CATCHMENT LAYOUT PLAN          |  |  |  |  |