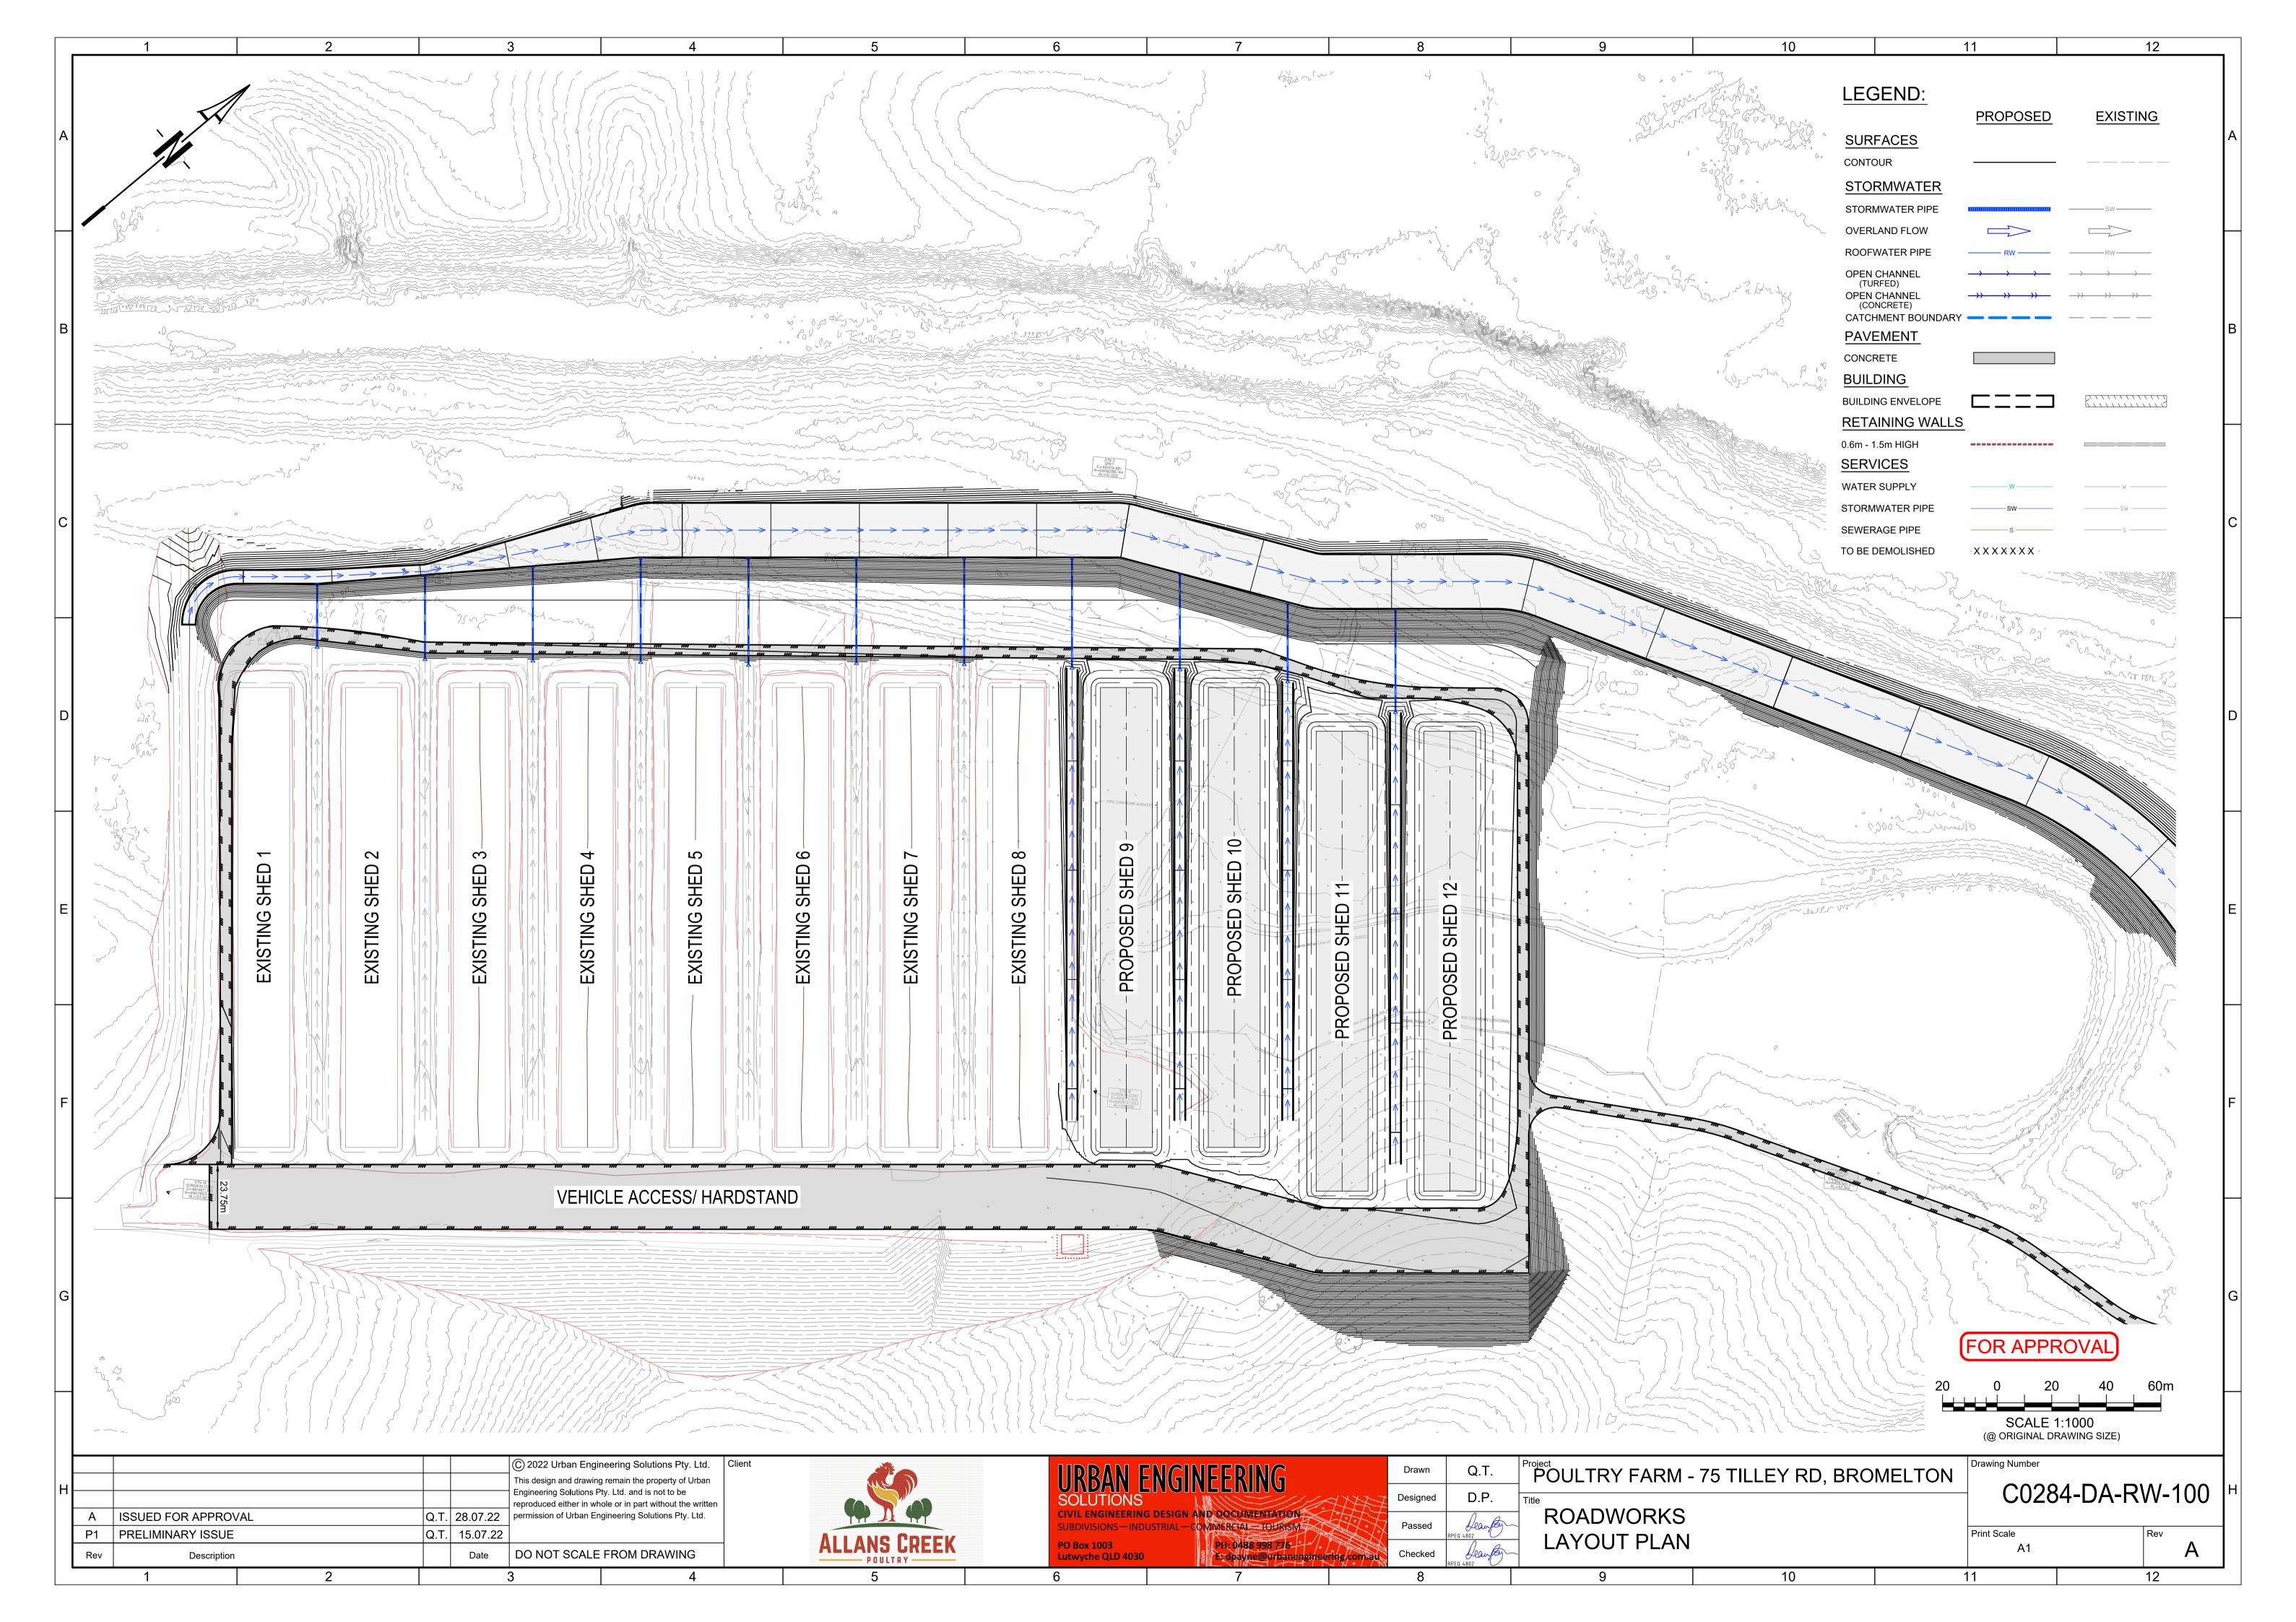

## FOR ALLANS CREEK POULTRY FARM

| 1               | DRAWING INDEX                  |  |  |  |  |
|-----------------|--------------------------------|--|--|--|--|
| SHEET NUMBER    | SHEET TITLE                    |  |  |  |  |
| OVERALL         | <b>'</b>                       |  |  |  |  |
| DA-AA-000       | LOCALITY PLAN AND DRAWING LIST |  |  |  |  |
| DA-AA-100       | LAYOUT PLAN                    |  |  |  |  |
| DA-AA-110       | SITE PLAN SHEET 1              |  |  |  |  |
| DA-AA-111       | SITE PLAN SHEET 2              |  |  |  |  |
| BULK EARTHWORKS | •                              |  |  |  |  |
| DA-BE-100       | LAYOUT PLAN                    |  |  |  |  |
| DA-BE-200       | SECTIONS                       |  |  |  |  |
| ROADWORKS       | •                              |  |  |  |  |
| DA-RW-100       | LAYOUT PLAN                    |  |  |  |  |
| DA-RW-700       | VEHICLE TURN PATHS             |  |  |  |  |
| STORMWATER      | •                              |  |  |  |  |
| DA-SD-100       | CATCHMENT LAYOUT PLAN          |  |  |  |  |