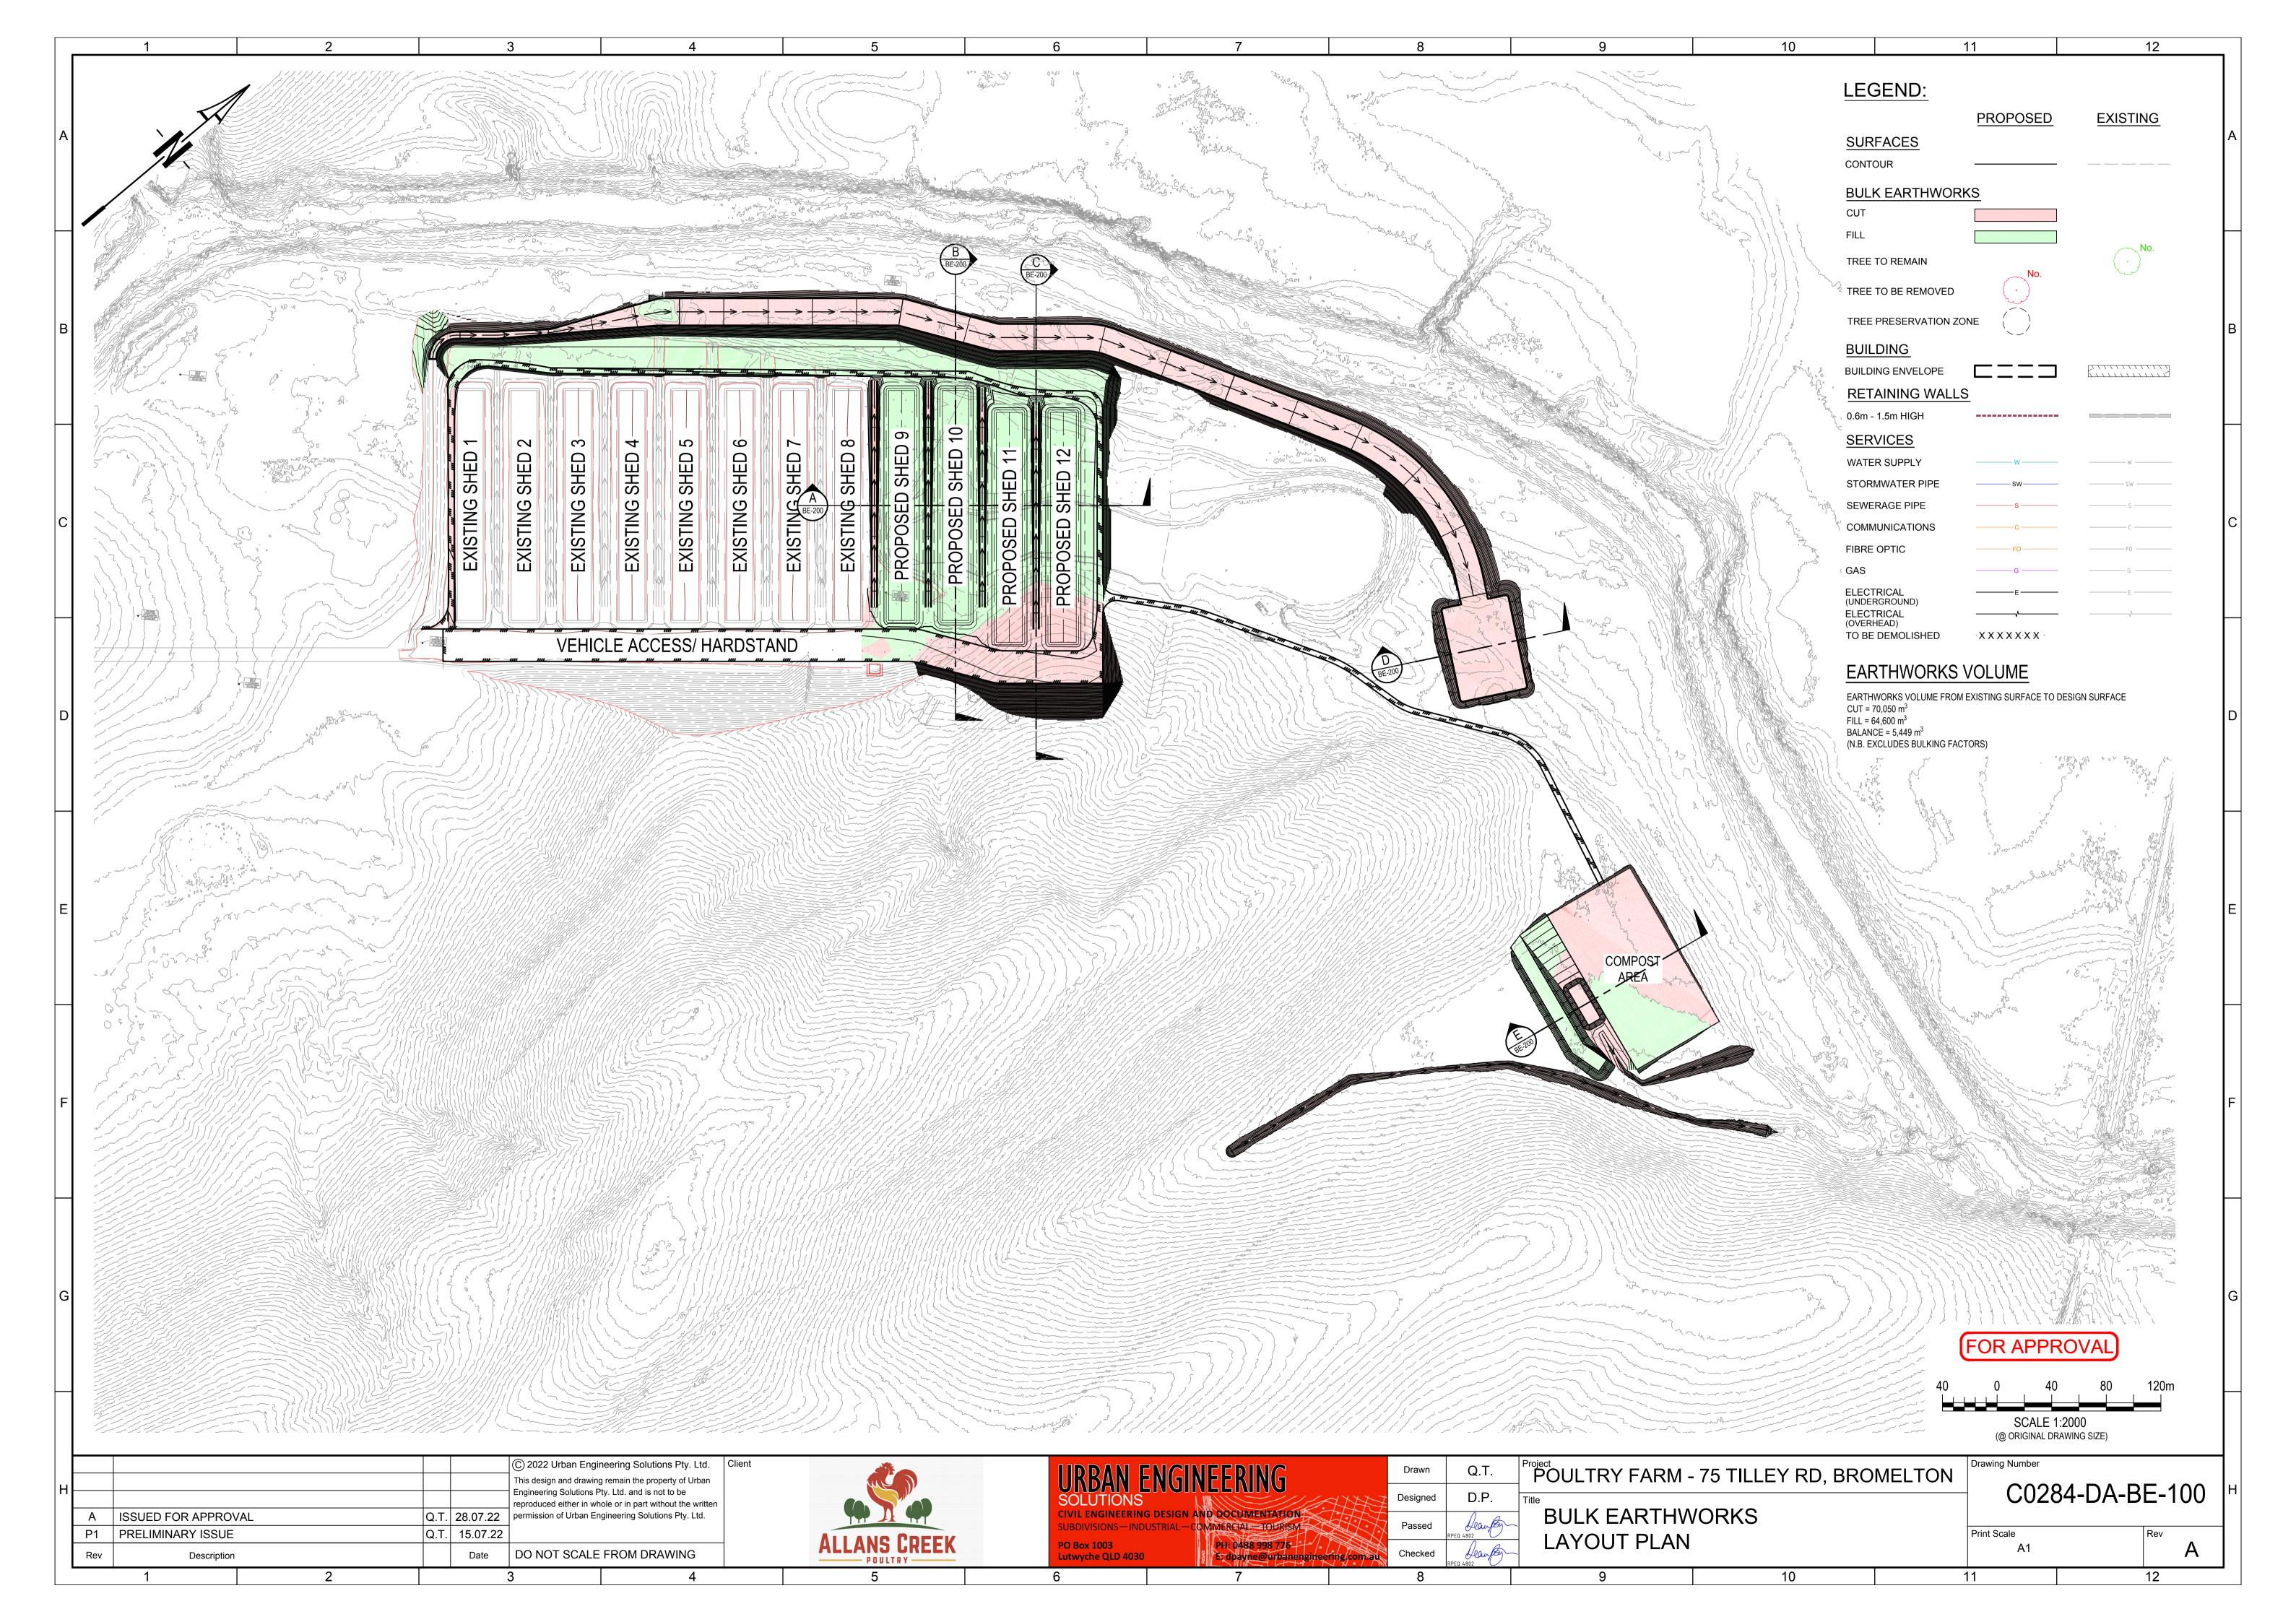

## FOR ALLANS CREEK POULTRY FARM

| 1               | DRAWING INDEX                  |  |  |  |  |
|-----------------|--------------------------------|--|--|--|--|
| SHEET NUMBER    | SHEET TITLE                    |  |  |  |  |
| OVERALL         | <b>'</b>                       |  |  |  |  |
| DA-AA-000       | LOCALITY PLAN AND DRAWING LIST |  |  |  |  |
| DA-AA-100       | LAYOUT PLAN                    |  |  |  |  |
| DA-AA-110       | SITE PLAN SHEET 1              |  |  |  |  |
| DA-AA-111       | SITE PLAN SHEET 2              |  |  |  |  |
| BULK EARTHWORKS | •                              |  |  |  |  |
| DA-BE-100       | LAYOUT PLAN                    |  |  |  |  |
| DA-BE-200       | SECTIONS                       |  |  |  |  |
| ROADWORKS       | •                              |  |  |  |  |
| DA-RW-100       | LAYOUT PLAN                    |  |  |  |  |
| DA-RW-700       | VEHICLE TURN PATHS             |  |  |  |  |
| STORMWATER      | •                              |  |  |  |  |
| DA-SD-100       | CATCHMENT LAYOUT PLAN          |  |  |  |  |