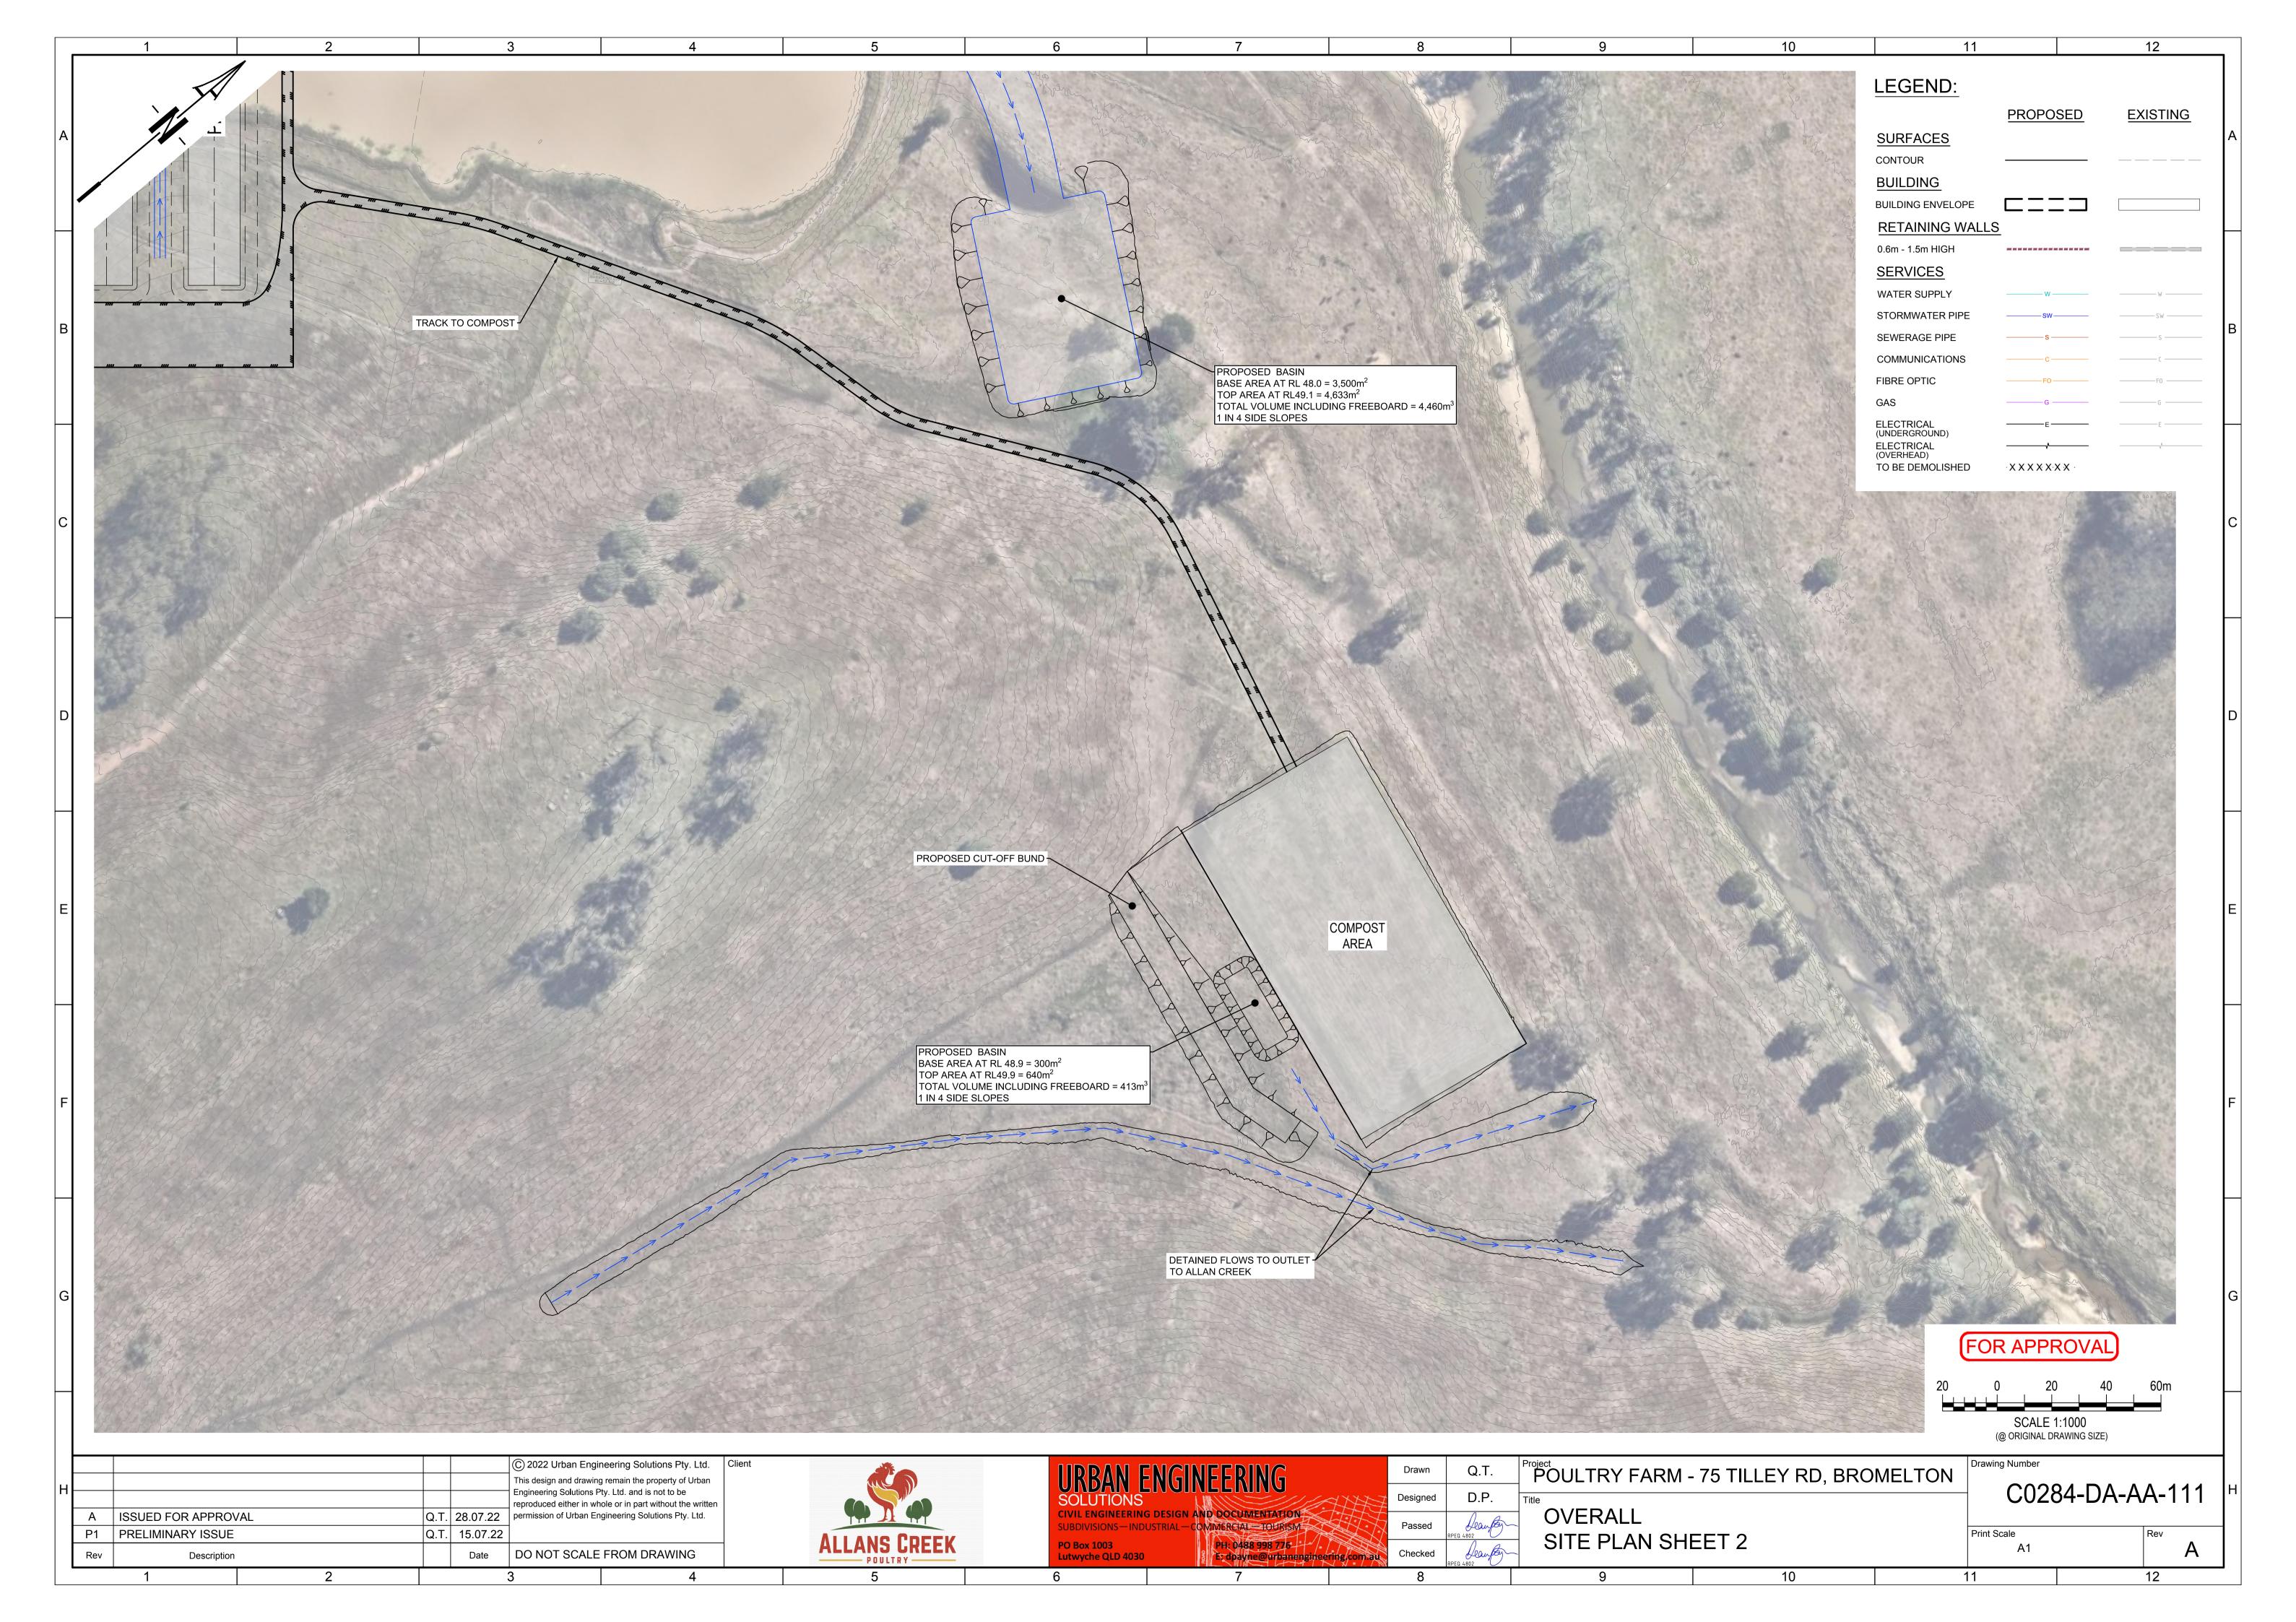

## FOR ALLANS CREEK POULTRY FARM

| 1               | DRAWING INDEX                  |  |  |  |  |
|-----------------|--------------------------------|--|--|--|--|
| SHEET NUMBER    | SHEET TITLE                    |  |  |  |  |
| OVERALL         | <b>'</b>                       |  |  |  |  |
| DA-AA-000       | LOCALITY PLAN AND DRAWING LIST |  |  |  |  |
| DA-AA-100       | LAYOUT PLAN                    |  |  |  |  |
| DA-AA-110       | SITE PLAN SHEET 1              |  |  |  |  |
| DA-AA-111       | SITE PLAN SHEET 2              |  |  |  |  |
| BULK EARTHWORKS | •                              |  |  |  |  |
| DA-BE-100       | LAYOUT PLAN                    |  |  |  |  |
| DA-BE-200       | SECTIONS                       |  |  |  |  |
| ROADWORKS       | •                              |  |  |  |  |
| DA-RW-100       | LAYOUT PLAN                    |  |  |  |  |
| DA-RW-700       | VEHICLE TURN PATHS             |  |  |  |  |
| STORMWATER      | •                              |  |  |  |  |
| DA-SD-100       | CATCHMENT LAYOUT PLAN          |  |  |  |  |