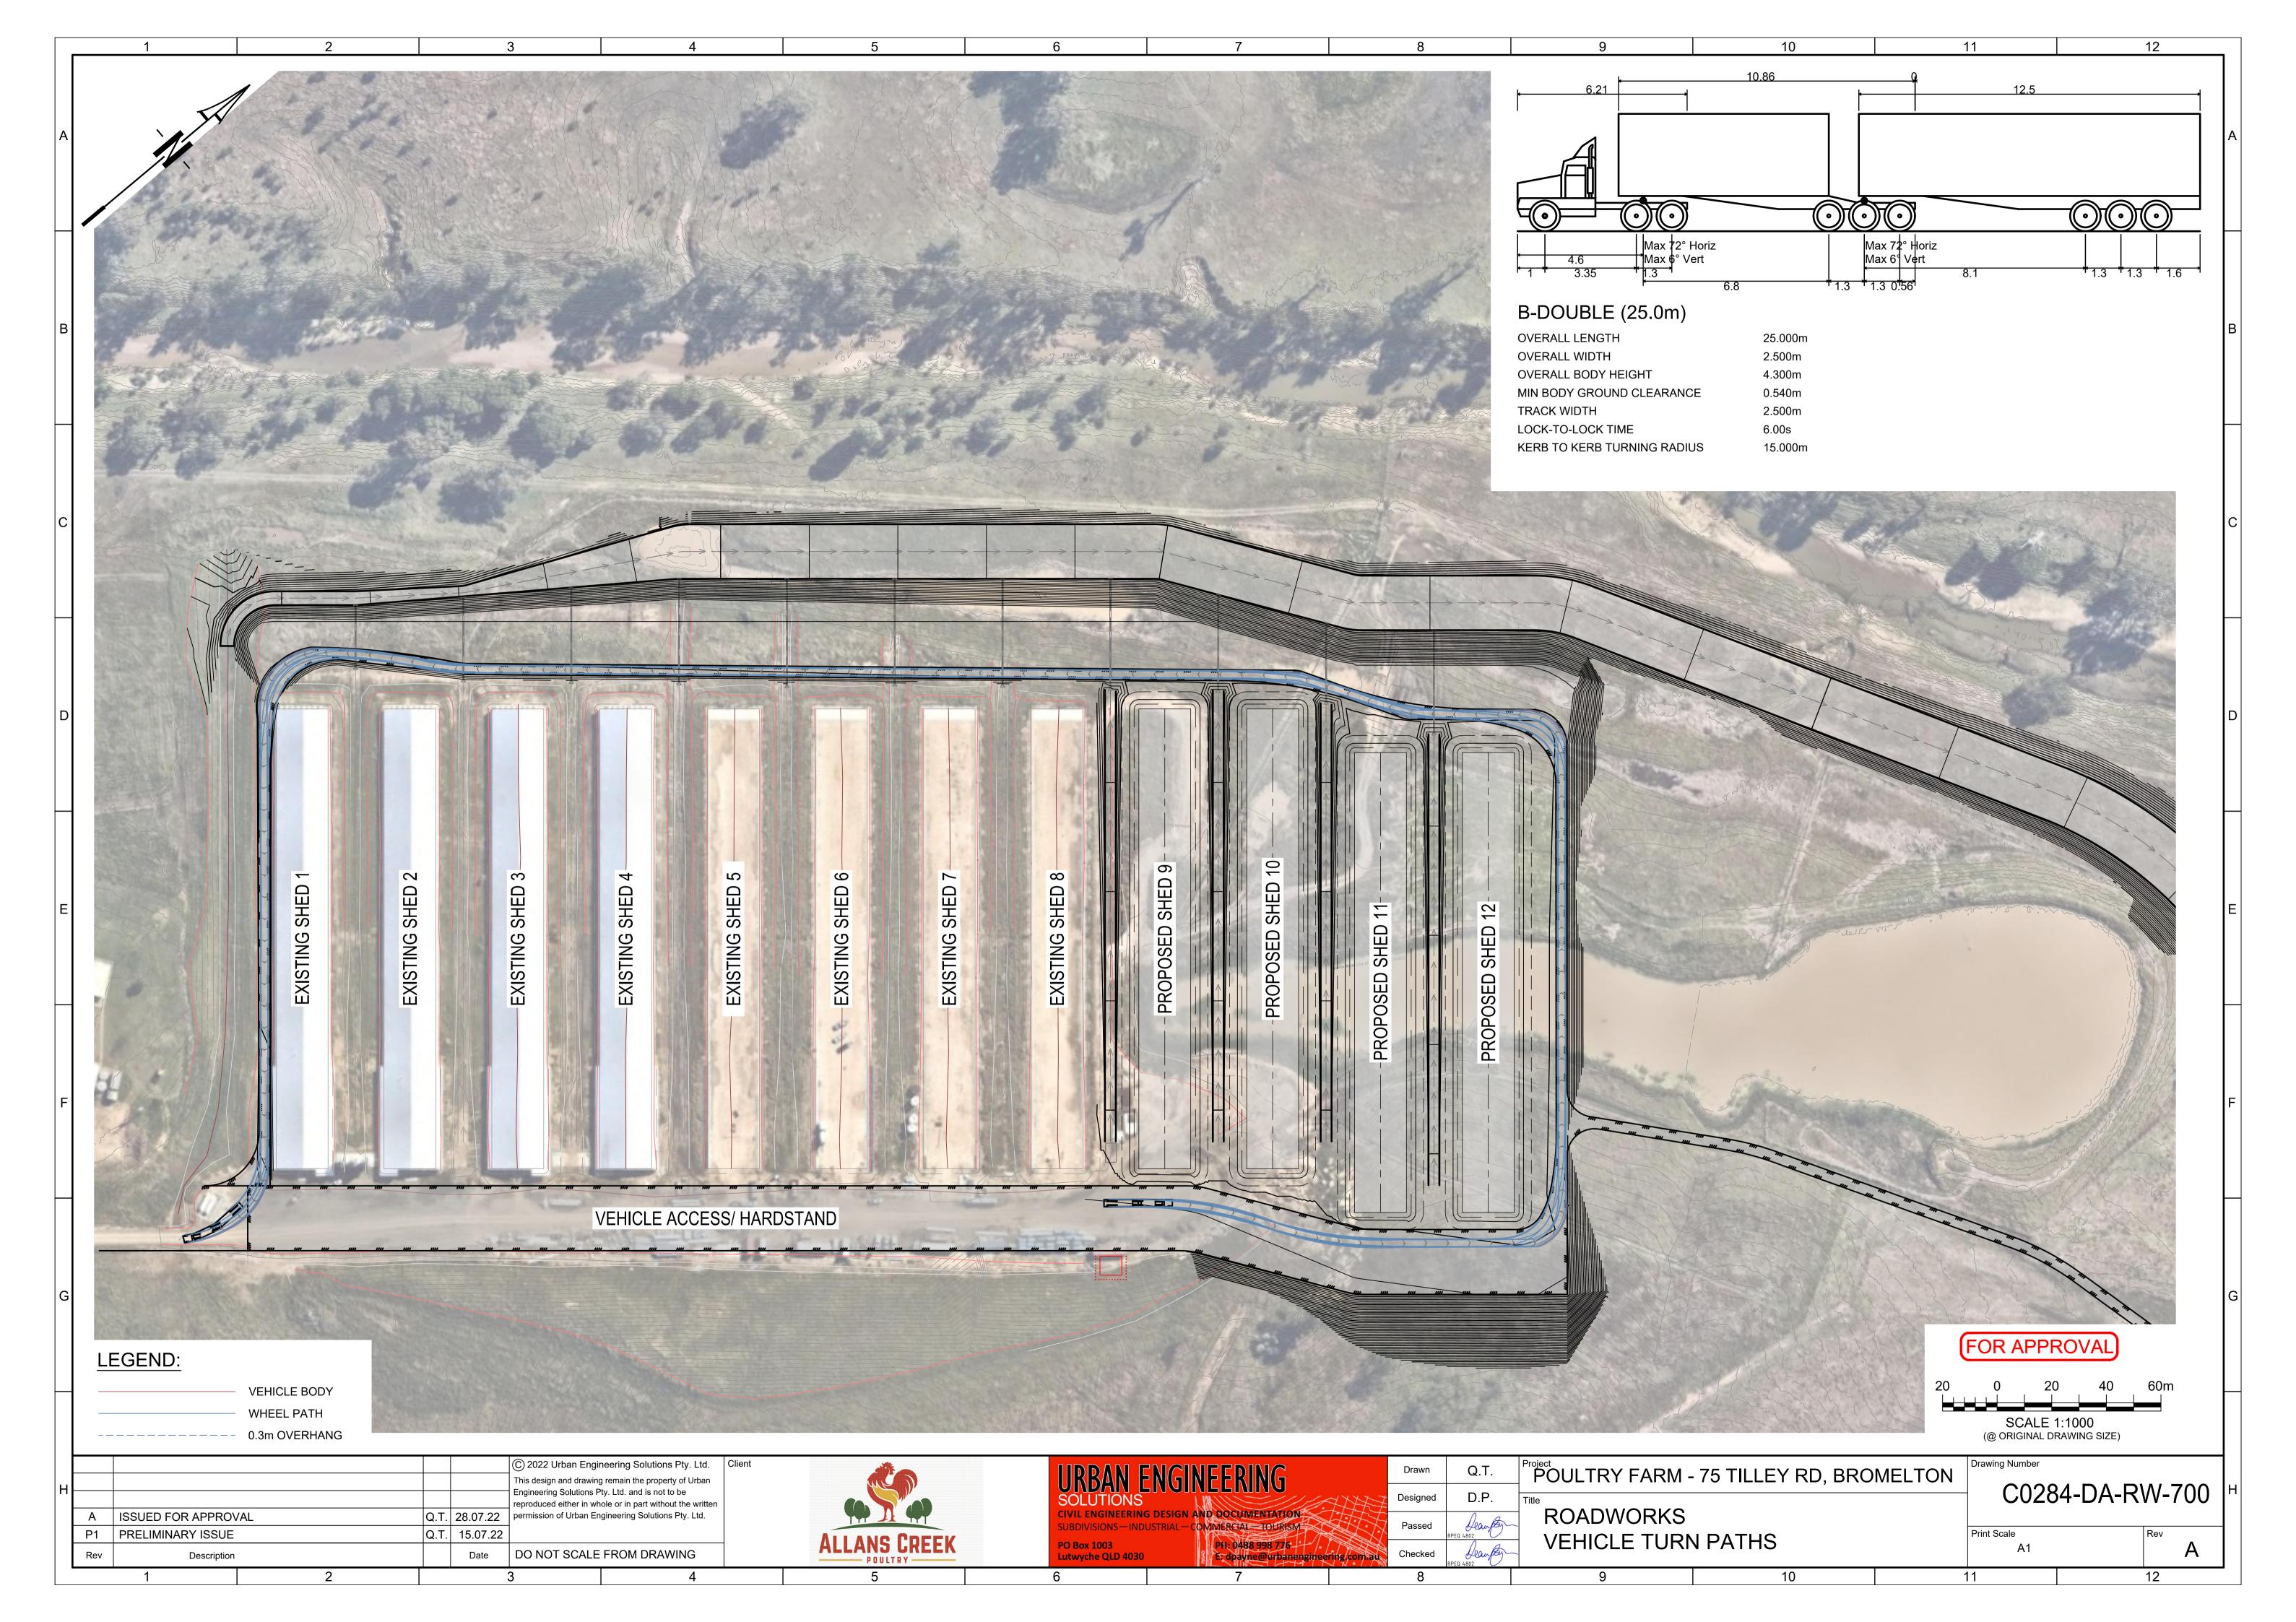

## FOR ALLANS CREEK POULTRY FARM

| 1               | DRAWING INDEX                  |  |  |  |  |
|-----------------|--------------------------------|--|--|--|--|
| SHEET NUMBER    | SHEET TITLE                    |  |  |  |  |
| OVERALL         | <b>'</b>                       |  |  |  |  |
| DA-AA-000       | LOCALITY PLAN AND DRAWING LIST |  |  |  |  |
| DA-AA-100       | LAYOUT PLAN                    |  |  |  |  |
| DA-AA-110       | SITE PLAN SHEET 1              |  |  |  |  |
| DA-AA-111       | SITE PLAN SHEET 2              |  |  |  |  |
| BULK EARTHWORKS | •                              |  |  |  |  |
| DA-BE-100       | LAYOUT PLAN                    |  |  |  |  |
| DA-BE-200       | SECTIONS                       |  |  |  |  |
| ROADWORKS       | •                              |  |  |  |  |
| DA-RW-100       | LAYOUT PLAN                    |  |  |  |  |
| DA-RW-700       | VEHICLE TURN PATHS             |  |  |  |  |
| STORMWATER      | •                              |  |  |  |  |
| DA-SD-100       | CATCHMENT LAYOUT PLAN          |  |  |  |  |