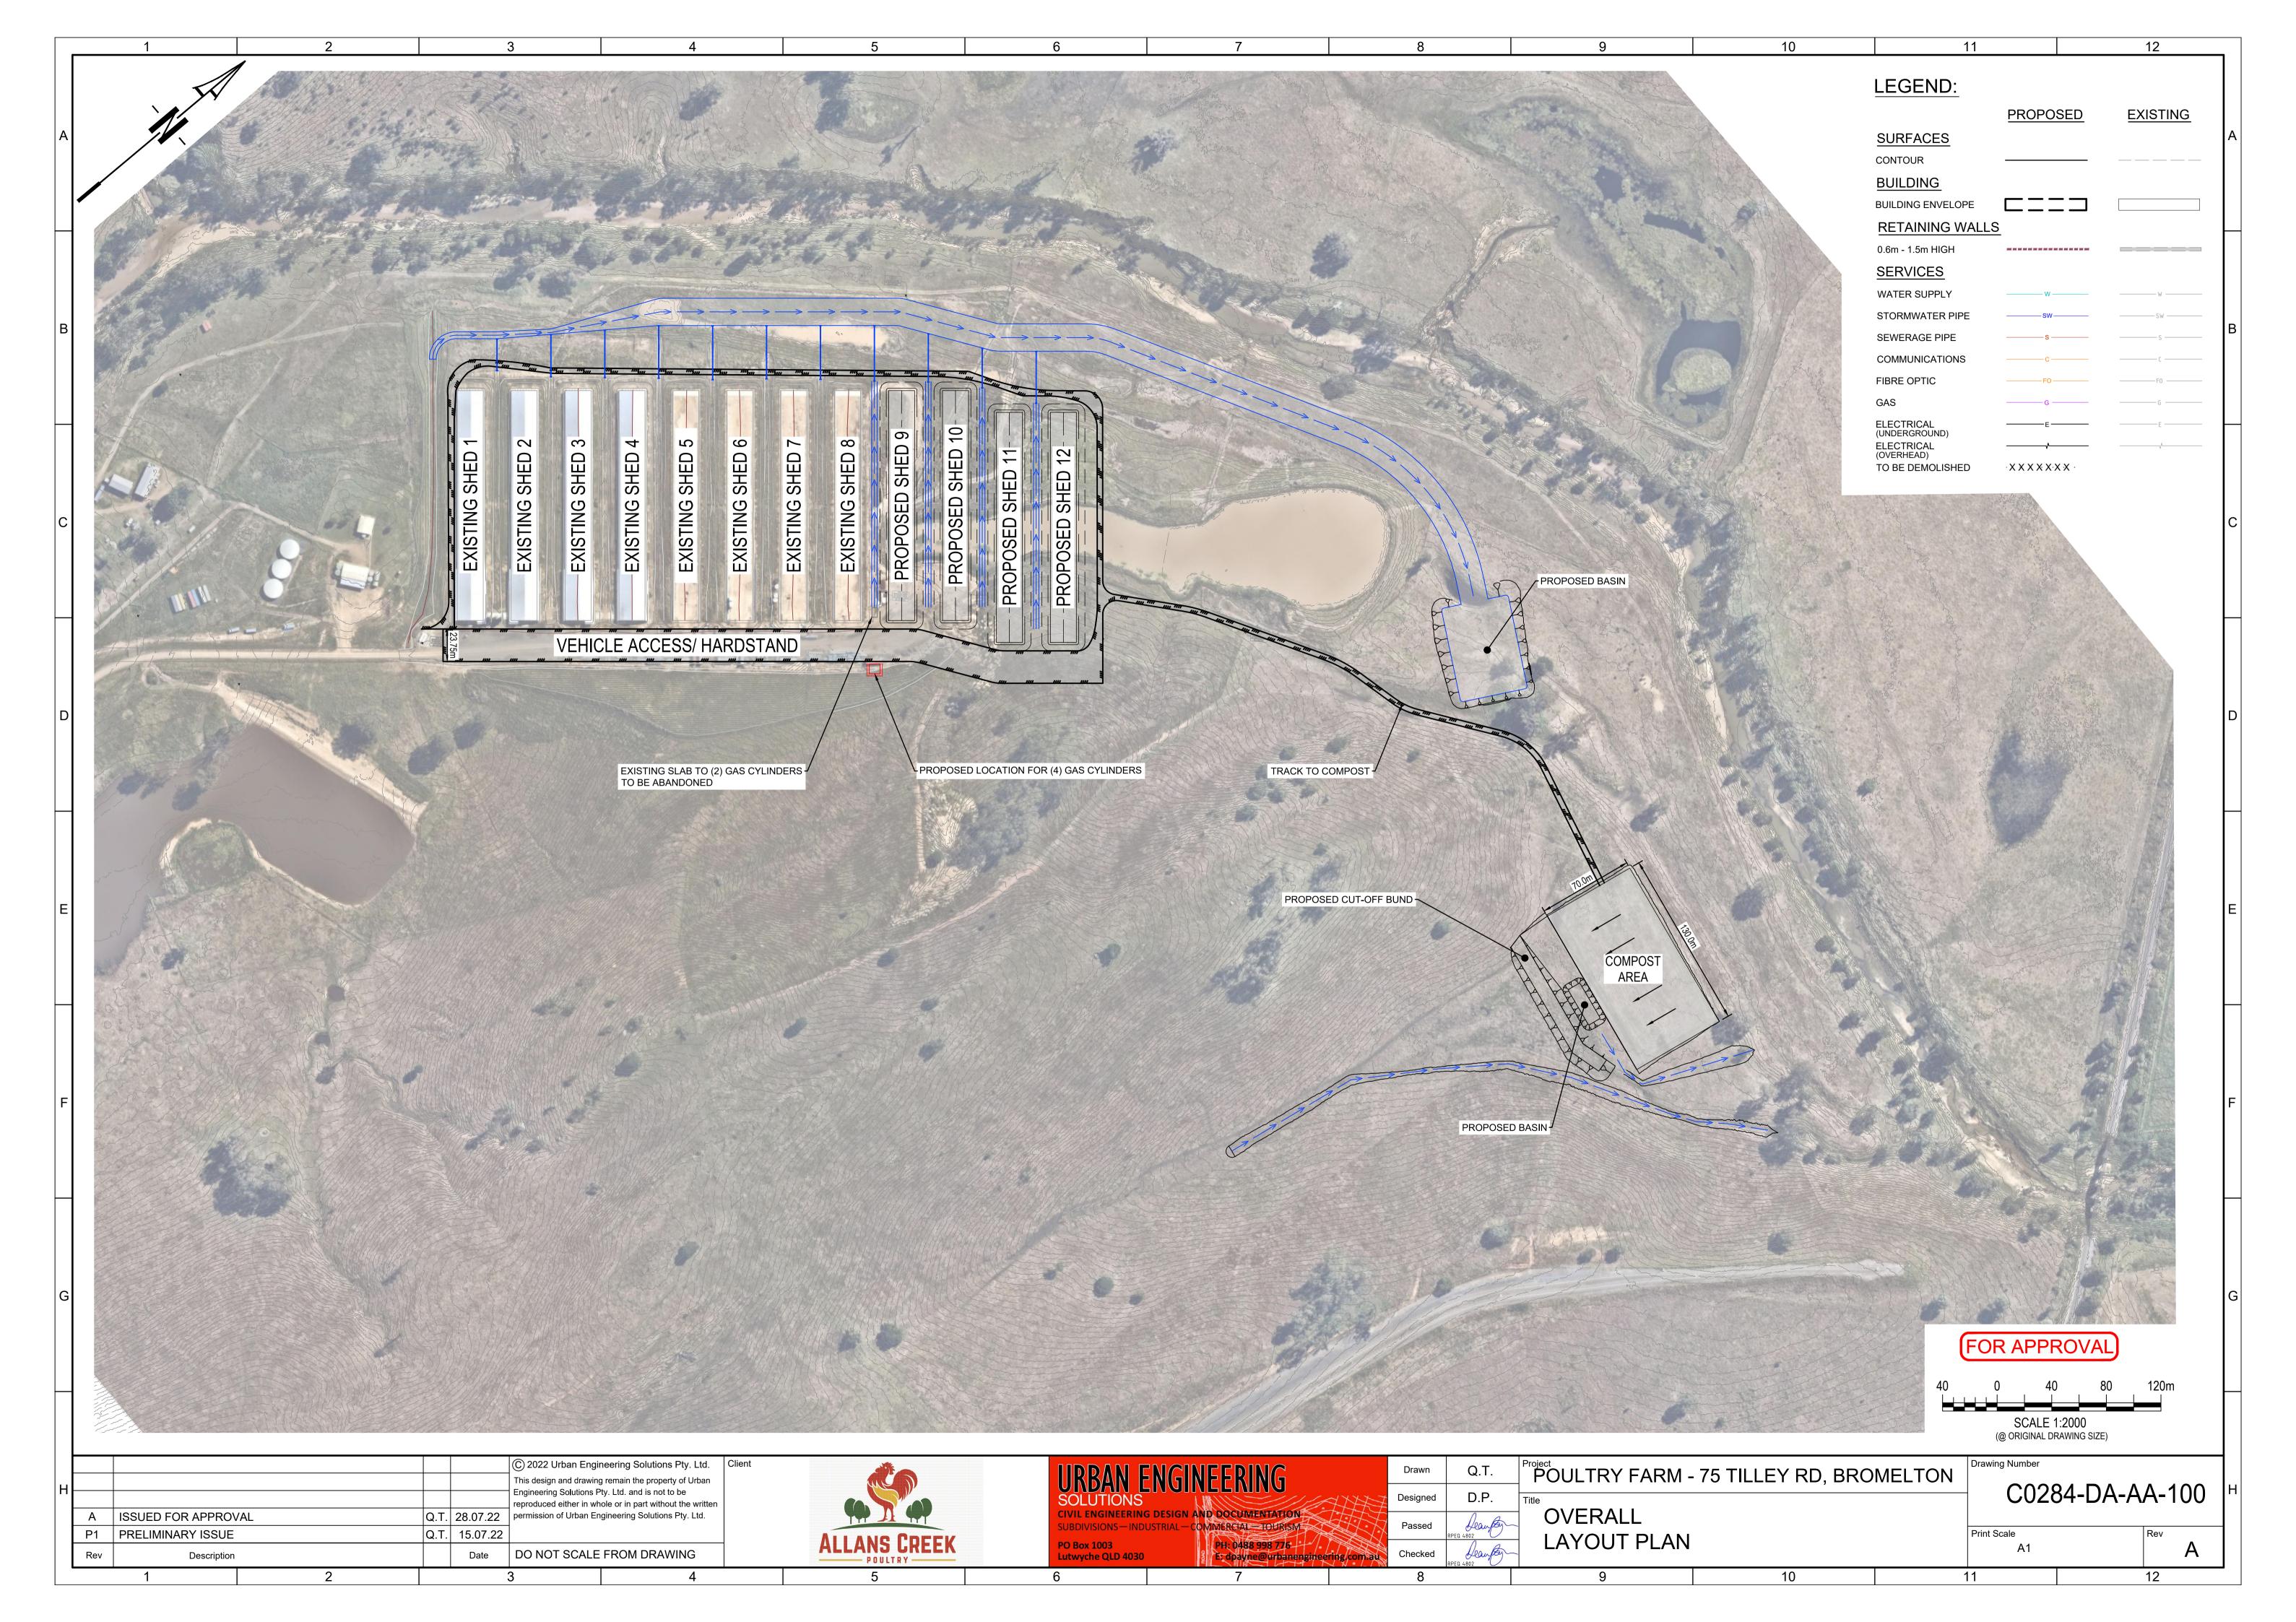

## FOR ALLANS CREEK POULTRY FARM

| 1               | DRAWING INDEX                  |  |  |  |  |
|-----------------|--------------------------------|--|--|--|--|
| SHEET NUMBER    | SHEET TITLE                    |  |  |  |  |
| OVERALL         | <b>'</b>                       |  |  |  |  |
| DA-AA-000       | LOCALITY PLAN AND DRAWING LIST |  |  |  |  |
| DA-AA-100       | LAYOUT PLAN                    |  |  |  |  |
| DA-AA-110       | SITE PLAN SHEET 1              |  |  |  |  |
| DA-AA-111       | SITE PLAN SHEET 2              |  |  |  |  |
| BULK EARTHWORKS | •                              |  |  |  |  |
| DA-BE-100       | LAYOUT PLAN                    |  |  |  |  |
| DA-BE-200       | SECTIONS                       |  |  |  |  |
| ROADWORKS       | •                              |  |  |  |  |
| DA-RW-100       | LAYOUT PLAN                    |  |  |  |  |
| DA-RW-700       | VEHICLE TURN PATHS             |  |  |  |  |
| STORMWATER      | •                              |  |  |  |  |
| DA-SD-100       | CATCHMENT LAYOUT PLAN          |  |  |  |  |