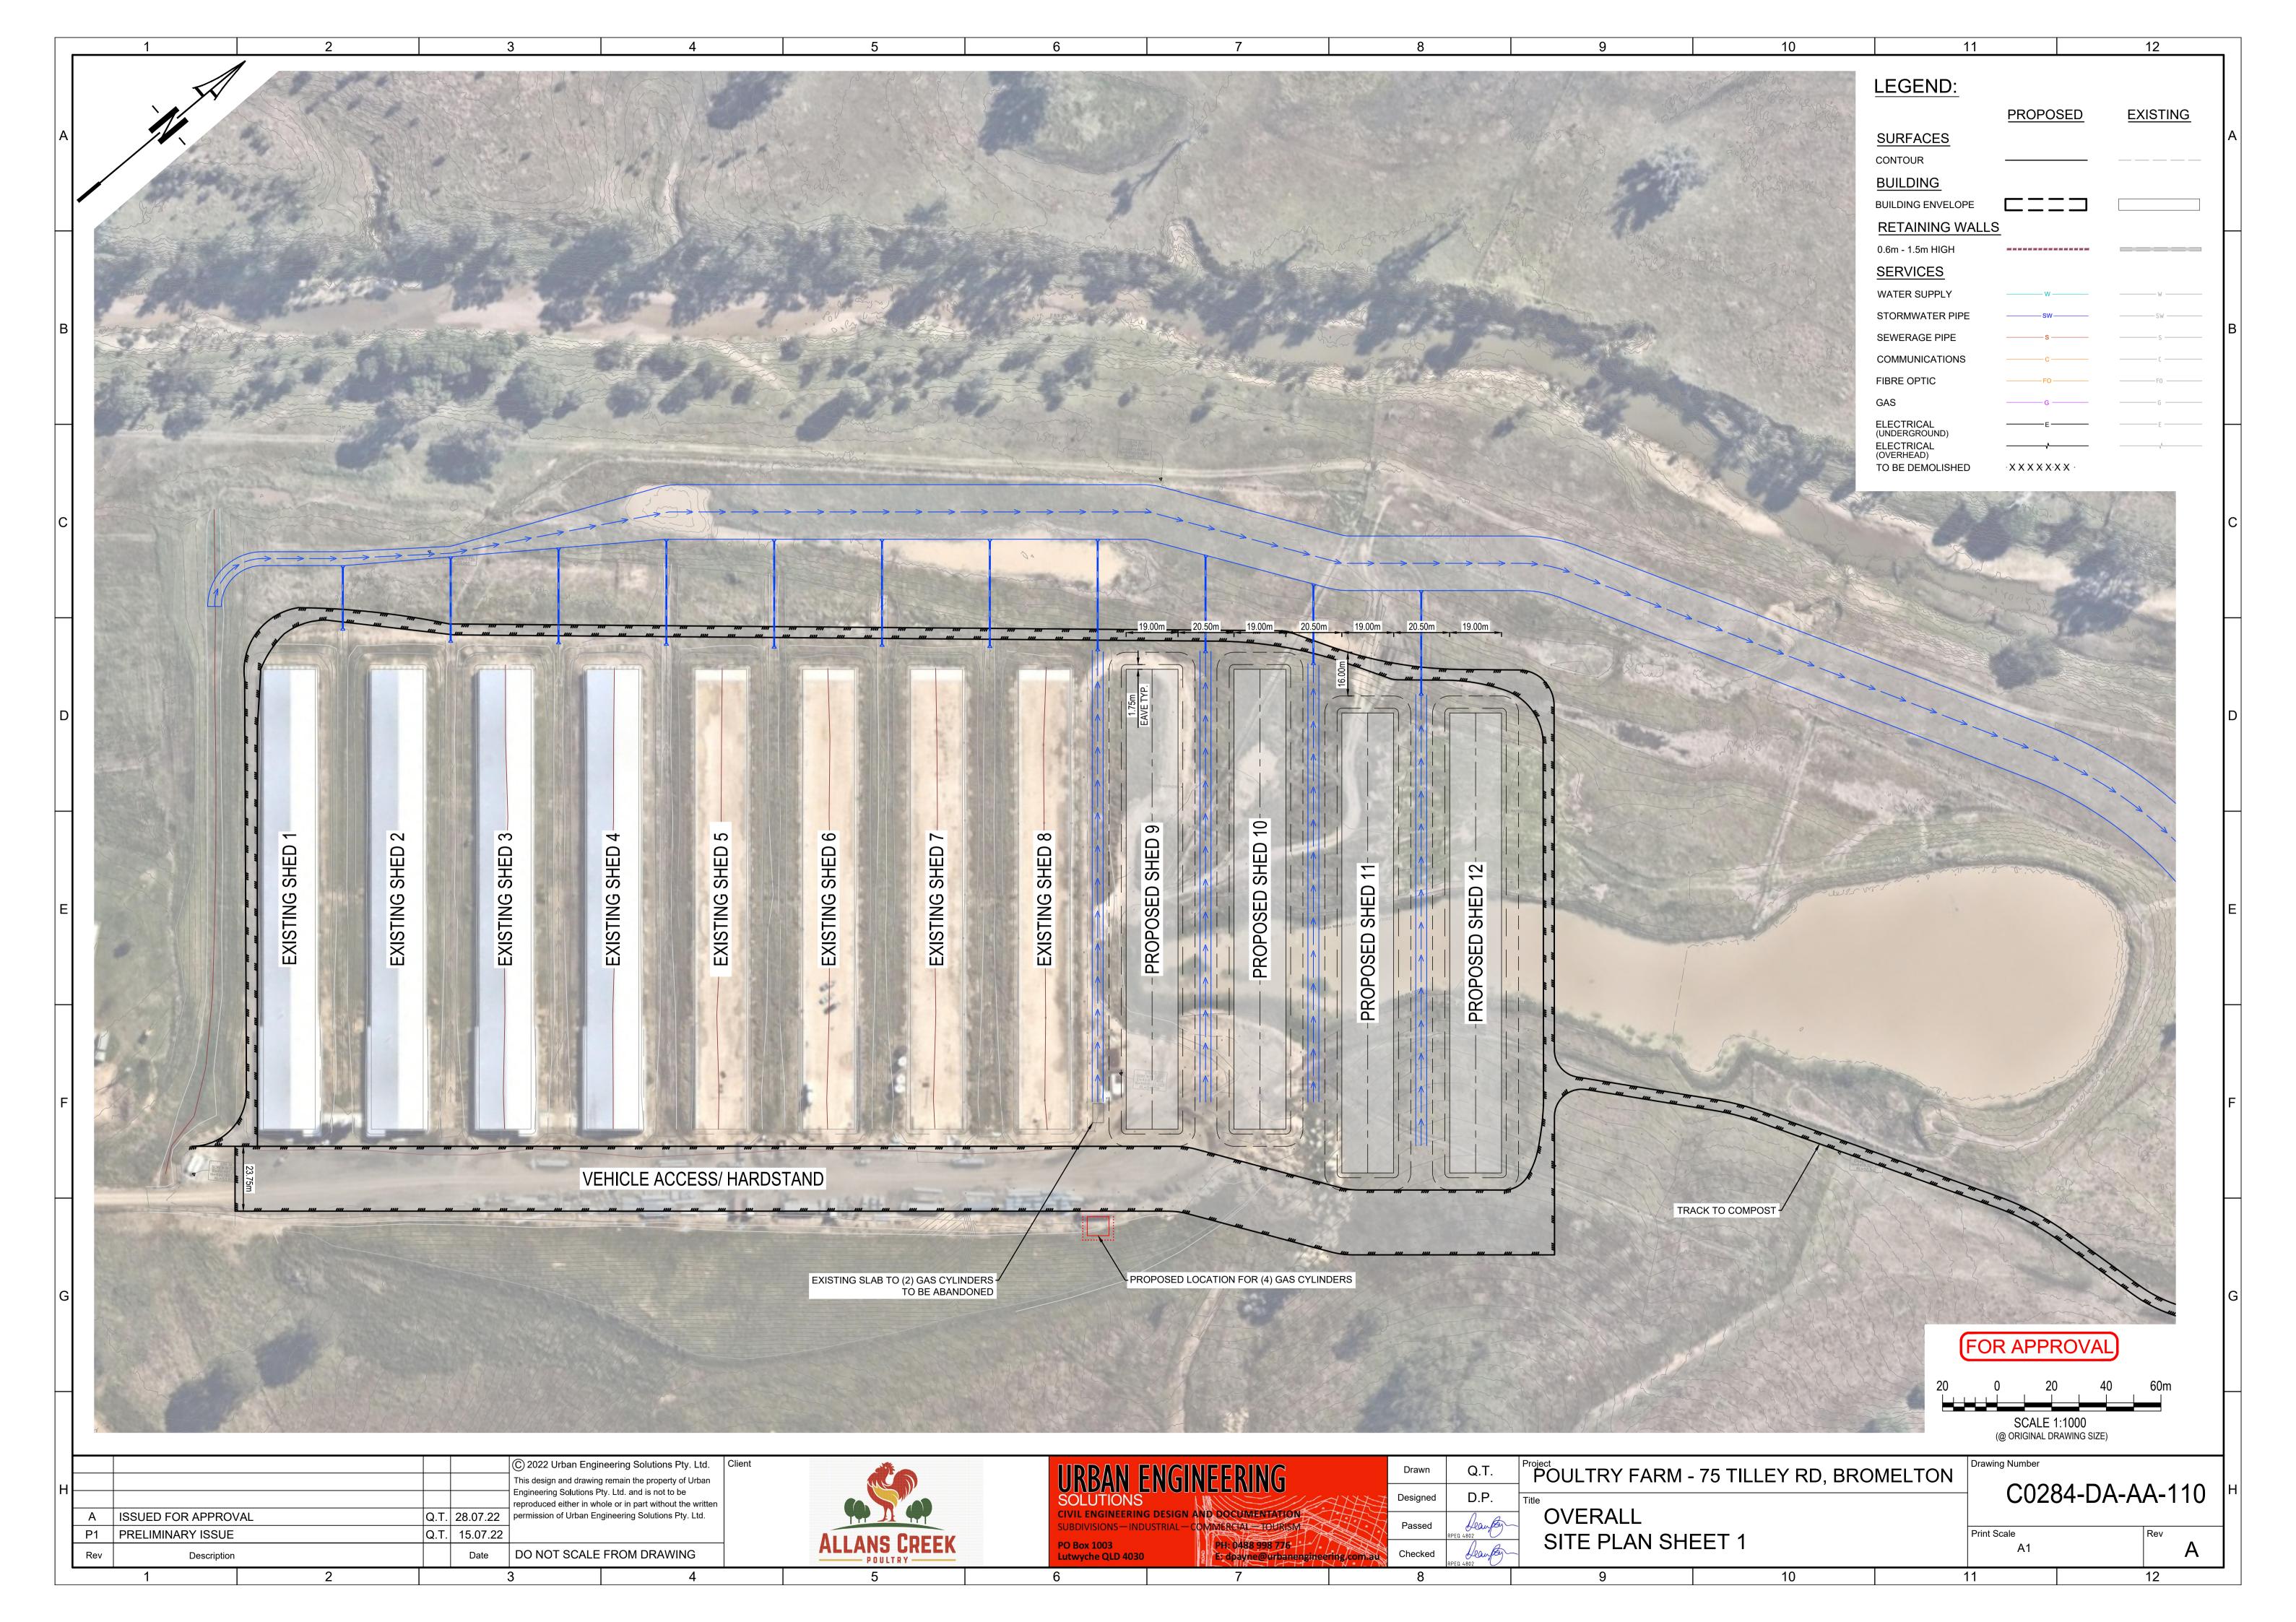

## FOR ALLANS CREEK POULTRY FARM

| 1               | DRAWING INDEX                  |  |  |  |  |
|-----------------|--------------------------------|--|--|--|--|
| SHEET NUMBER    | SHEET TITLE                    |  |  |  |  |
| OVERALL         | <b>'</b>                       |  |  |  |  |
| DA-AA-000       | LOCALITY PLAN AND DRAWING LIST |  |  |  |  |
| DA-AA-100       | LAYOUT PLAN                    |  |  |  |  |
| DA-AA-110       | SITE PLAN SHEET 1              |  |  |  |  |
| DA-AA-111       | SITE PLAN SHEET 2              |  |  |  |  |
| BULK EARTHWORKS | •                              |  |  |  |  |
| DA-BE-100       | LAYOUT PLAN                    |  |  |  |  |
| DA-BE-200       | SECTIONS                       |  |  |  |  |
| ROADWORKS       | •                              |  |  |  |  |
| DA-RW-100       | LAYOUT PLAN                    |  |  |  |  |
| DA-RW-700       | VEHICLE TURN PATHS             |  |  |  |  |
| STORMWATER      | •                              |  |  |  |  |
| DA-SD-100       | CATCHMENT LAYOUT PLAN          |  |  |  |  |