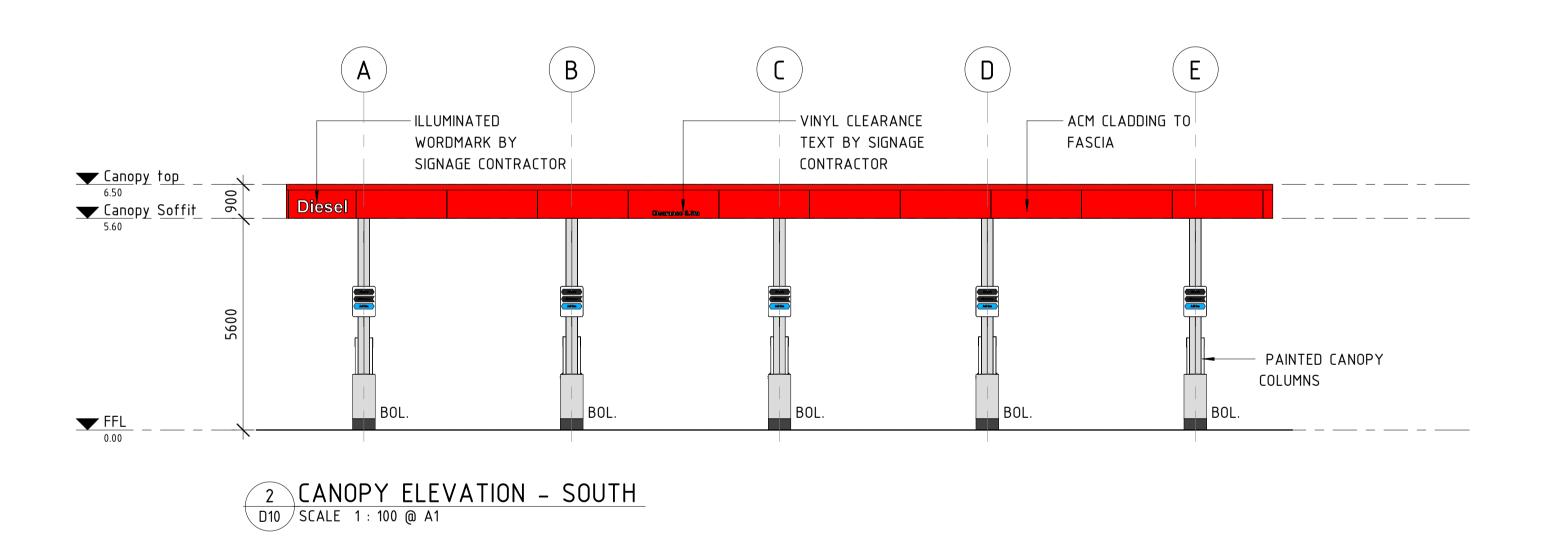

PLANS AND DOCUMENTS referred to in the SDA APPROVAL

SDA approval: AP2023/012

4000 1000 5000mm

SCALE 1:50

1 CANOPY ELEVATION - NORTH D10 SCALE 1 : 100 @ A1

| DESCRIPTION            | СНК | APP | PROJECT DETAILS               | DRAWING TITLE |
|------------------------|-----|-----|-------------------------------|---------------|
| ISSUED FOR INFORMATION |     |     | PROPOSED MAIN FACILITY        | TRUCK CANOP   |
| ISSUED FOR INFORMATION | PS  |     |                               | INOCK CANOL   |
| ISSUED FOR INFORMATION | PS  |     | PORT ACCESS PTY LTD.          |               |
|                        |     |     | LOT 21                        |               |
|                        |     |     | CLEVELAND BAY INDUSTRIAL PARK |               |
|                        |     |     | TOWNSVILLE, QLD, 4811         |               |

SIGNAGE SCHEDULE

| 'S1'  | PRIMARY 12m SITE ID PRICE SIGN          |
|-------|-----------------------------------------|
| 'S2'  | SECONDARY 9m SITE ID PRICE SIGN         |
| 'S3'  | GENERIC WALL SIGNAGE TO BE CONFIRMED    |
| 'S4'  | FUEL SALES SHOP SIGNAGE TO BE CONFIRMED |
| 'S5'  | CANOPY DIESEL SIGNAGE                   |
| 'S6'  | PRODUCT LEADERBOARDS WITH               |
|       | BOLLARD SUPPORT                         |
| 'S7'  | ENTRY DIRECTIONAL SIGNAGE               |
| 'S8'  | EXIT DIRECTIONAL SIGNAGE                |
| 'S9'  | GIVEWAY SIGN TO LOCAL AUTHORITY         |
|       | REQUIREMENTS                            |
| 'S10' | AUTHORISED ACCESS ONLY SIGNAGE          |
| 'S11' | 'NO ENTRY' SIGANGE                      |
|       |                                         |