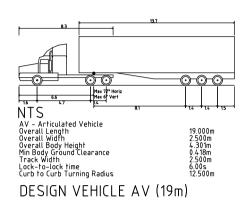

| DESCRIPTION                 | СНК | APP | PROJECT DETAILS                                                                                                    | DRAWING TITLE            |
|-----------------------------|-----|-----|--------------------------------------------------------------------------------------------------------------------|--------------------------|
| ARY ISSUE<br>OR INFORMATION | PS  |     | PROPOSED MAIN FACILITY<br>PORT ACCESS PTY LTD.<br>LOT 21<br>CLEVELAND BAY INDUSTRIAL PARK<br>TOWNSVILLE, QLD, 4811 | TRUCK TURNIN<br>B-DOUBLE |