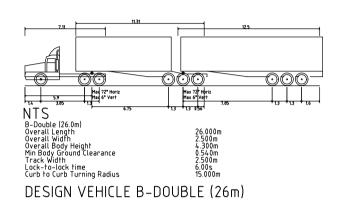

| DESCRIPTION                 | СНК | APP | PROJECT DETAILS                                                                                                    | DRAWING TITLE            |
|-----------------------------|-----|-----|--------------------------------------------------------------------------------------------------------------------|--------------------------|
| ARY ISSUE<br>OR INFORMATION | PS  |     | PROPOSED MAIN FACILITY<br>PORT ACCESS PTY LTD.<br>LOT 21<br>CLEVELAND BAY INDUSTRIAL PARK<br>TOWNSVILLE, QLD, 4811 | TRUCK TURNIN<br>B-DOUBLE |