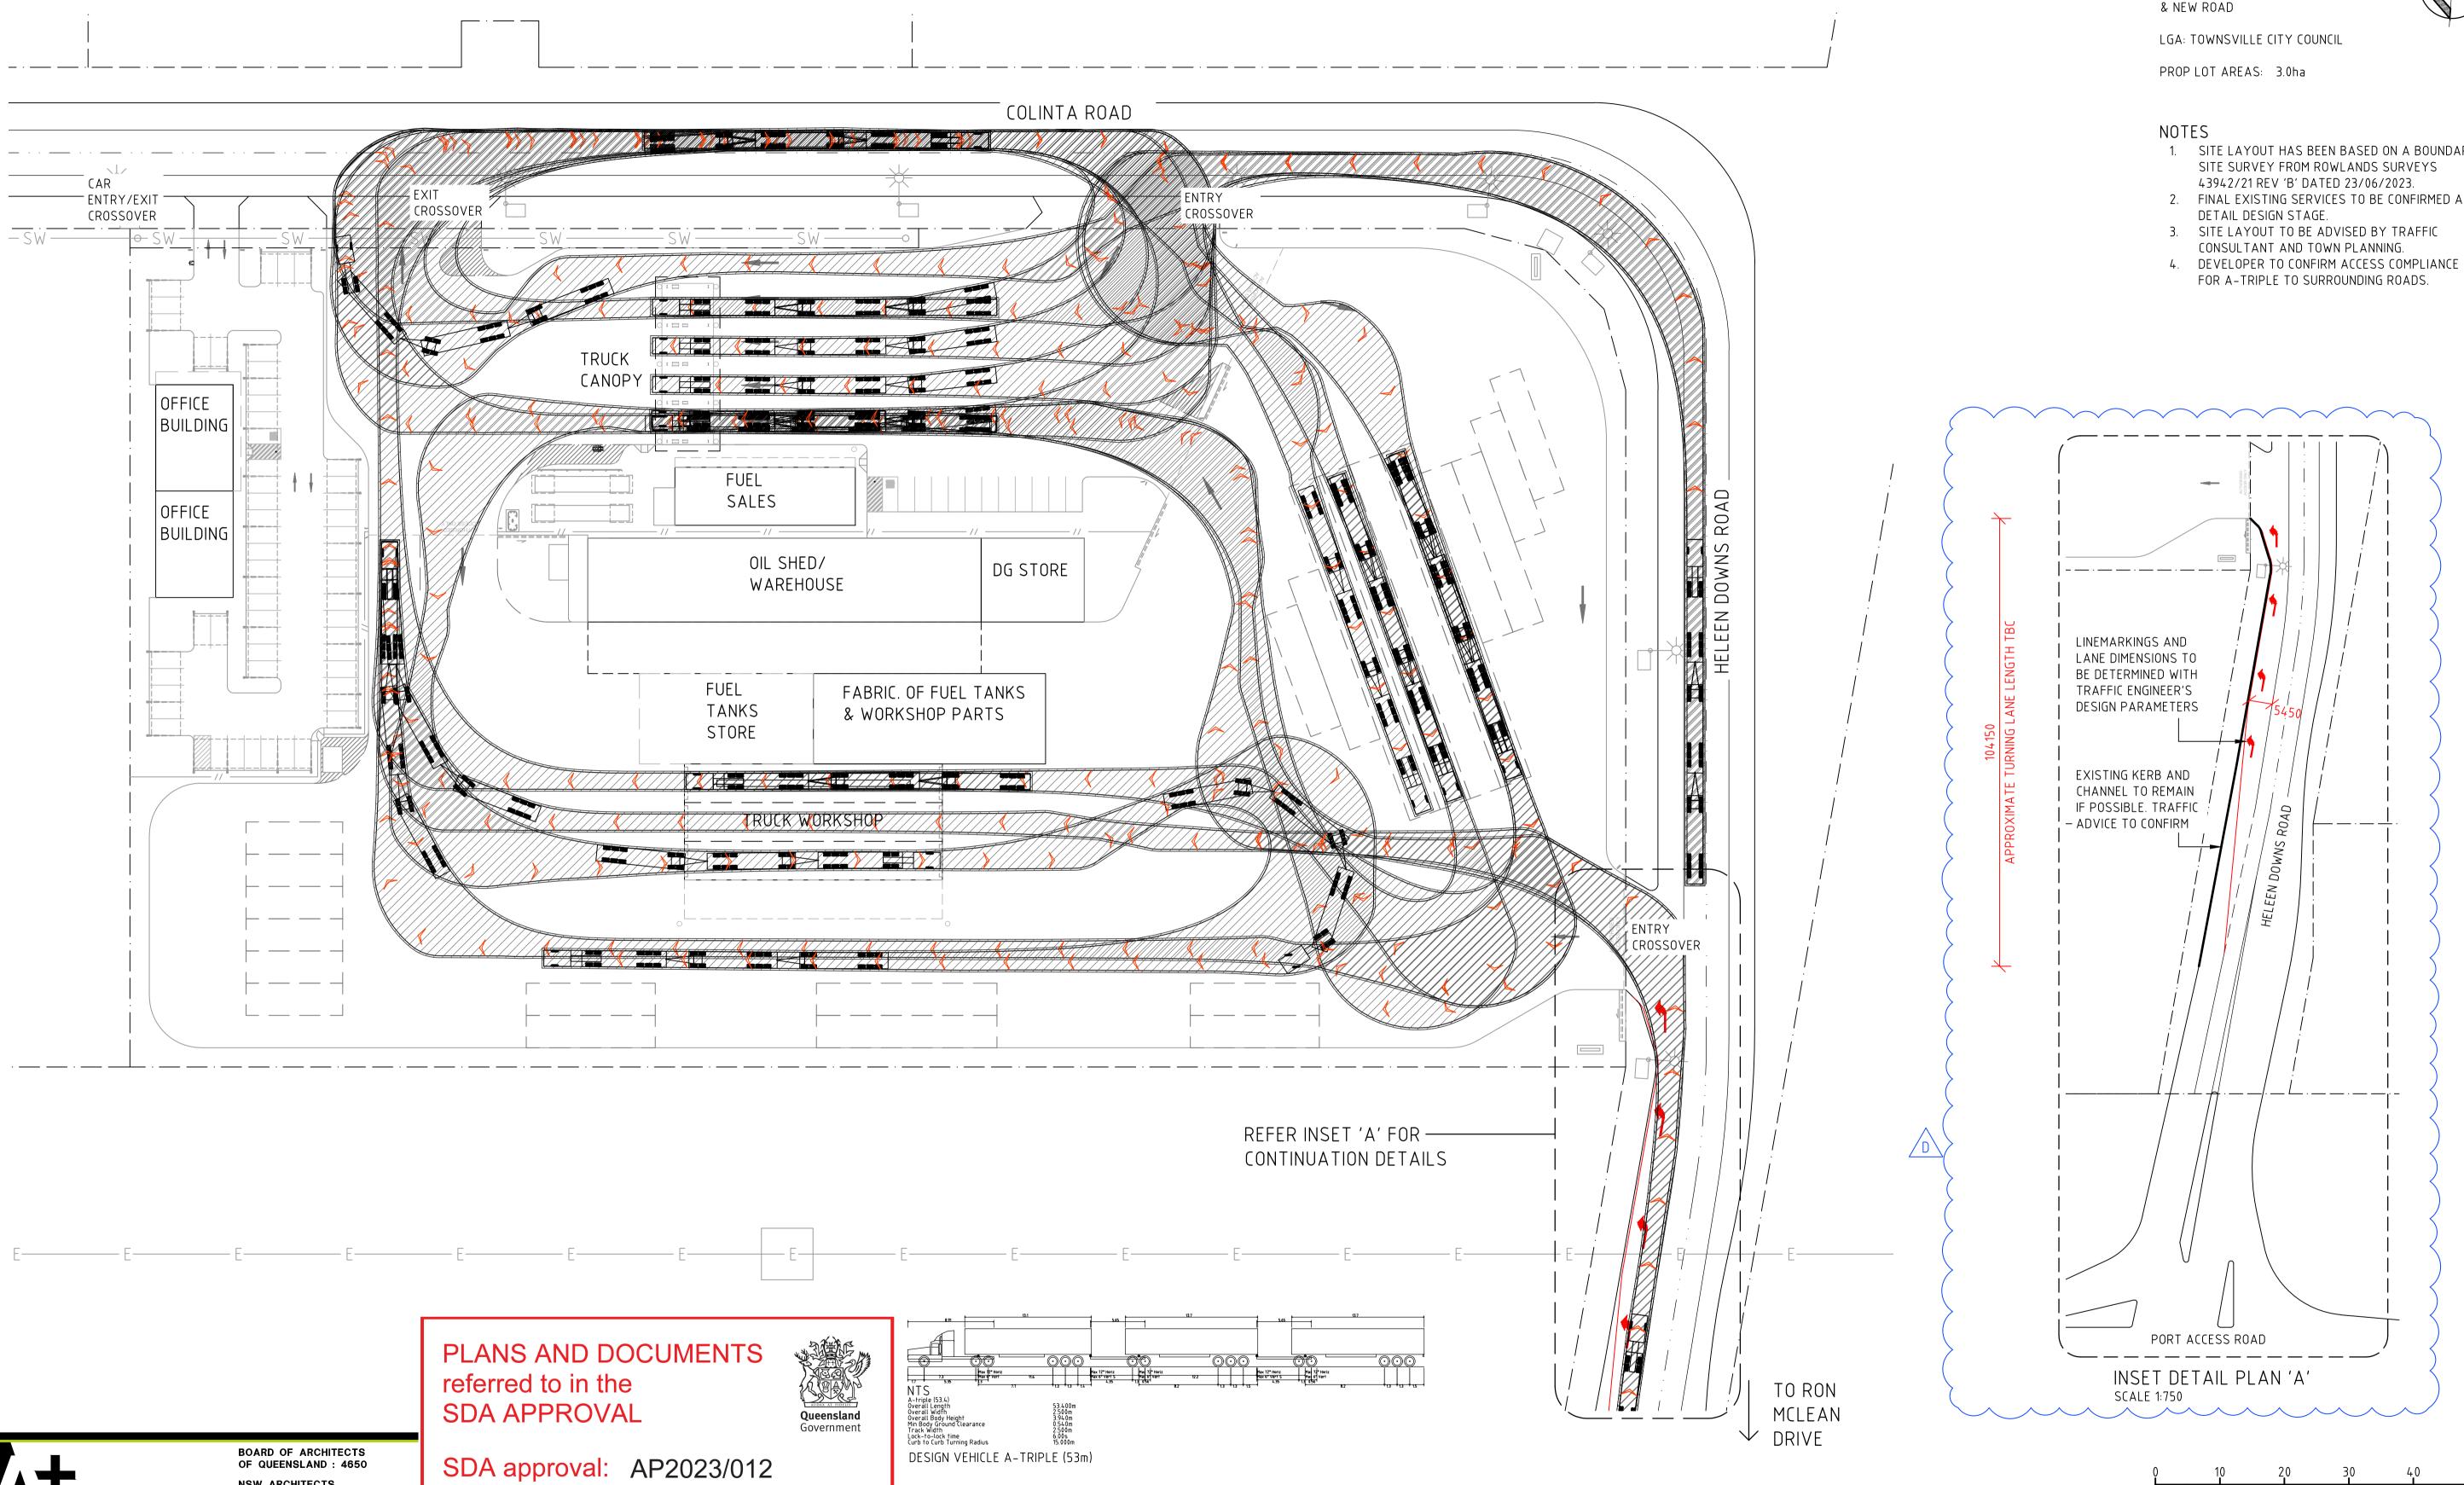

## NOTES

- 1. SITE LAYOUT HAS BEEN BASED ON A BOUNDARY SITE SURVEY FROM ROWLANDS SURVEYS 43942/21 REV 'B' DATED 23/06/2023.
- 2. FINAL EXISTING SERVICES TO BE CONFIRMED AT DETAIL DESIGN STAGE.
- 3. SITE LAYOUT TO BE ADVISED BY TRAFFIC CONSULTANT AND TOWN PLANNING.

## LEGEND

| BS    | BIN STORE – REFER DETAIL DWGS.                   |
|-------|--------------------------------------------------|
| EPP   | EXISTING POWER POLE – REFER SURVEY PLAN          |
| ESWMH | EXISTING STORMWATER MAN HOLE                     |
| FL    | FLOODLIGHT - REFER TO ELECTRICAL                 |
|       | CONSULTANTS DWGS.                                |
| FP    | REMOTE FUEL FILL POINT - REFER FUEL DWGS.        |
| FV    | FUEL VENT STACK – REFER FUEL DWGS.               |
| KR    | KERB RAMP – REFER TYPICAL DETAILS                |
|       | EXISTING ELECTRICAL PILLAR/PITS<br>APPROXIMATELY |
| ¥•    | EXISTING LIGHT POLES APPROXIMATELY               |

## PLANS AND DOCUMENTS referred to in the SDA APPROVAL

SDA approval: AP2023/012

STATUS

SCALE 1:500

## NG PATH

| $\square$           | A ISSUE                       |              |
|---------------------|-------------------------------|--------------|
| DATE CREATED        | ORIGINAL SCALE                | SHEET        |
| 13.10.23            | 1:500                         | A1           |
| DO NOT SCALE THIS D | DRAWING. CONFIRM ALL DIMENSIO | ONS ON SITE. |
| DRAWING NO          |                               | REV          |
| 230                 | 43-D14                        | В            |

| DESCRIPTION CHK APP PROJECT DETAILS | DRAWING TITLE |
|-------------------------------------|---------------|
| PROPOSED MAIN FACILITY              | TRUCK TURNIN  |
| ISSUED FOR INFORMATION PS           |               |
| DA REVISION PS PORT ACCESS PTY LTD. |               |
| DA AMENDMENTS PS LOT 21             |               |
| CLEVELAND BAY INDUSTRIAL PA         | ARK           |
| TOWNSVILLE, QLD, 4811               |               |
|                                     |               |

SHEET DO NOT SCALE THIS DRAWING. CONFIRM ALL DIMENSIONS ON SITE. REV 23043-D15 D

| Y | DESCRIPTION                                 | снк | APP | PROJECT DETAILS                                        | DRAWING TITLE                   | STATUS                                                        |                    |
|---|---------------------------------------------|-----|-----|--------------------------------------------------------|---------------------------------|---------------------------------------------------------------|--------------------|
|   | PRELIMINARY ISSUE<br>ISSUED FOR INFORMATION | PS  |     | PROPOSED MAIN FACILITY<br>PORT ACCESS PTY LTD.         | TRUCK TURNING PATH              | DA ISSUE<br>DATE CREATED ORIGINAL SCALE                       | SHEET              |
|   |                                             |     |     | LOT 21                                                 | AV TANKER &<br>SITE CIRCULATION | 13.10.231:500DO NOT SCALE THIS DRAWING. CONFIRM ALL DIMENSION | A1<br>ons on site. |
|   |                                             |     |     | CLEVELAND BAY INDUSTRIAL PARK<br>TOWNSVILLE, QLD, 4811 | SHE CIRCULATION                 | drawing no<br>23043-D16                                       | rev<br>B           |