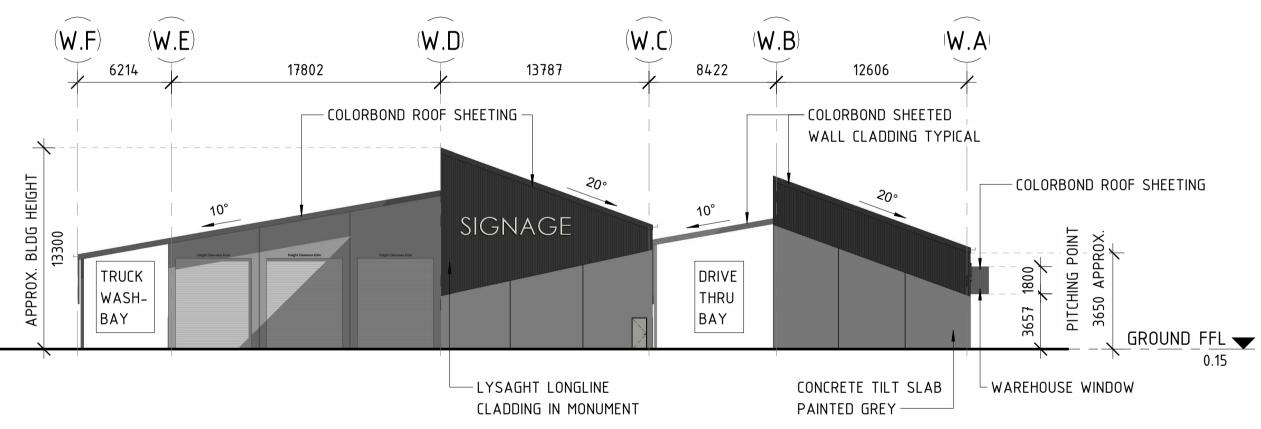

1 WORKSHOP ELEVATION - NORTH D06 SCALE 1 : 250 @ A1

3 WORKSHOP ELEVATION – SOUTH D06 SCALE 1 : 250 @ A1

| DESCRIPTION                                      | снк | APP | PROJECT DETAILS                                                         | DRAWING TITLE                      |
|--------------------------------------------------|-----|-----|-------------------------------------------------------------------------|------------------------------------|
| ISSUED FOR INFORMATION<br>ISSUED FOR INFORMATION | PS  |     | PROPOSED MAIN FACILITY<br>for:<br>PORT ACCESS PTY LTD.<br>at:<br>LOT 21 | PROPOSED WORKS<br>BUILDING ELEVATI |
|                                                  |     |     | CLEVELAND BAY INDUSTRIAL PARK<br>TOWNSVILLE, QLD, 4811                  |                                    |

| ORKSHOP |              | DA ISSUE                  |          |             |
|---------|--------------|---------------------------|----------|-------------|
| VATIONS | DATE CREATED | ORIGINAL SCALE<br>1 : 250 |          | SHEET<br>A1 |
|         |              | DRAWING. CONFIRM AL       | L DIMENS |             |
|         | DRAWING NO   |                           |          | REV         |
|         | 2            | 3043                      | D07      | B           |