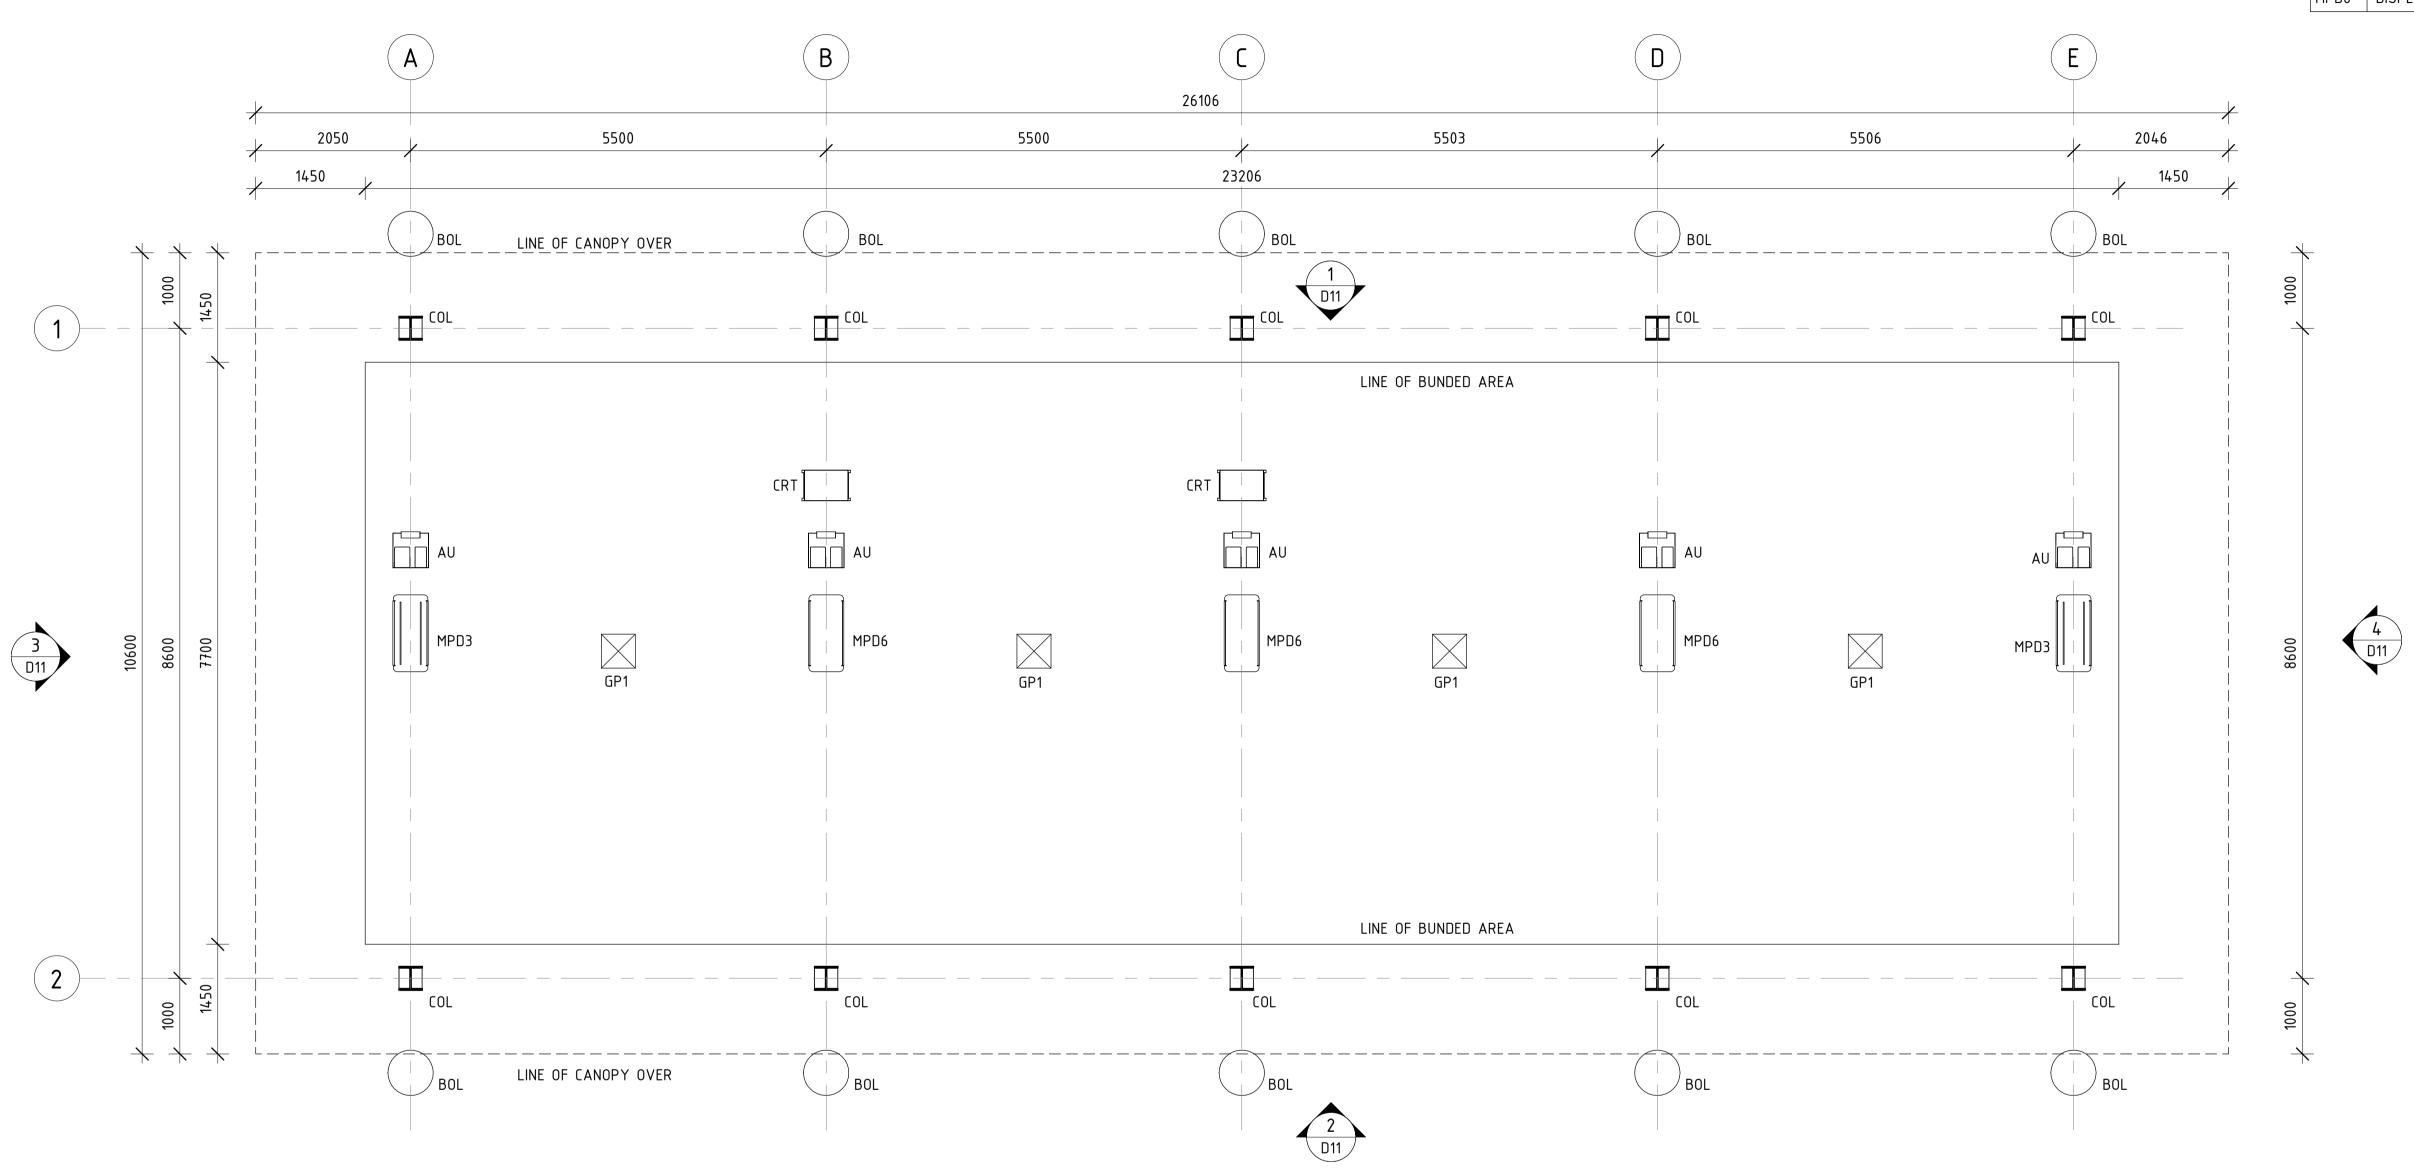

| LEGE | ND                           |
|------|------------------------------|
| ID   | DESCRIPTION                  |
| AU   | AMENITIES UNIT               |
| BOL  | BOLLARD                      |
| COL  | COLUMN TO ENGINEER'S DETAILS |
| GP1  | GULLY PIT - OILY WATER       |
| MPD3 | DISPENSER – 3 HOSE           |
| MPD6 | DISPENSER – 6 HOSE           |