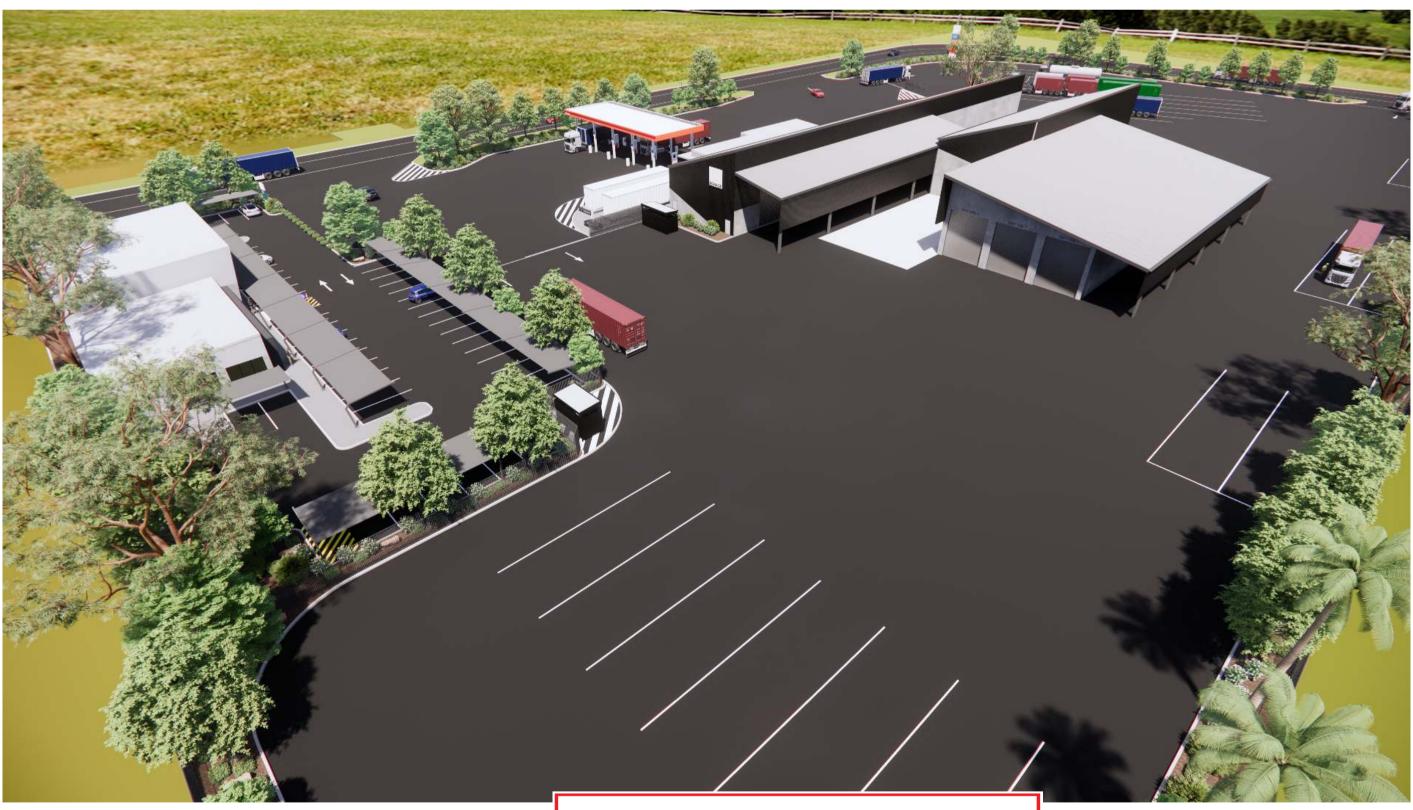

are reserved. This<br>document may not by copied,                | SIGNATURE:                         |                                                                |     |                      |    |                                                  |     |     | at:                                                              |               |
| Project Group               | reproduced, retained or disclosed to<br>any unauthorised person, either wholly<br>or in part, without prior consent in | 166 Knapp Street, Fortitude Valley | Ph: 61 7 3854 2900<br>QLD 4006 Australia<br>Wide: 1300 794 300 |     |                      |    |                                                  |     |     | LOT 21<br>CLEVELAND BAY INDUSTRIAL PARK<br>TOENSVILLE, QLD, 4811 |               |



SITE VIEW 2



<u>SITE VIEW 4</u>

PLANS AND DOCUMENTS referred to in the SDA APPROVAL



SDA approval: AP2023/012

NOTE: COLOURS, FINISHES AND SIGNAGE SHOWN INDICATIVE. TO BE CONFIRMED AT DETAIL DESIGN STAGE.

| CTIVES |                  | DA ISSU            |             |              |
|--------|------------------|--------------------|-------------|--------------|
|        | DATE CREATED     | ORIGINAL SCALE     | S           | SHEET        |
|        | 10/24/23         |                    |             | A1           |
|        | DO NOT SCALE THI | S DRAWING. CONFIRM | ALL DIMENSI | ONS ON SITE. |
|        | DRAWING NO       |                    |             | REV          |
|        |                  | 23043              | D17         | C            |



## <u>COLINTA ROAD ENTRY VIEW</u>



#