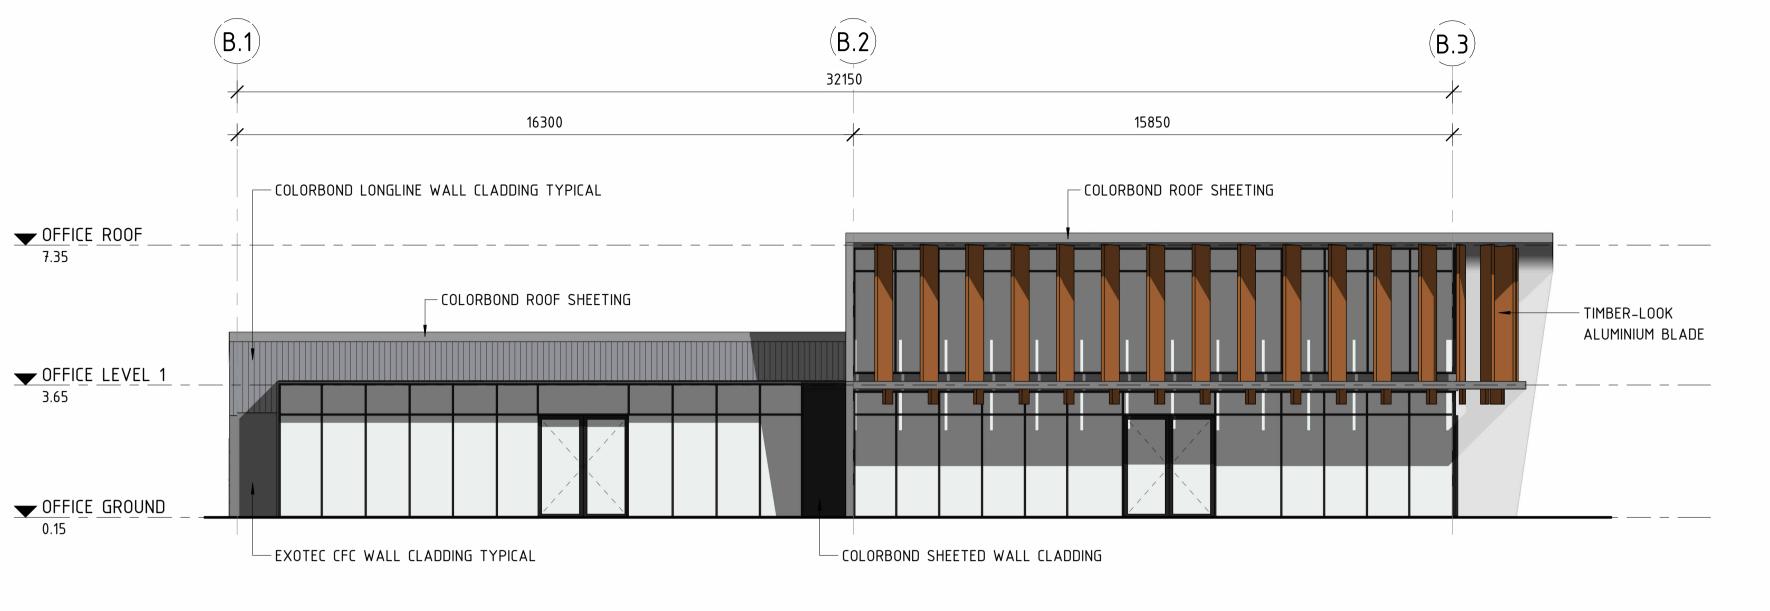

1 PROPOSED OFFICE BUILDING ELEVATION - SOUTH SCALE 1 : 100 @ A1

| DESCRIPTION                                  | СНК | APP | PROJECT DETAILS                                                                                         | DRAWING TITLE |
|----------------------------------------------|-----|-----|---------------------------------------------------------------------------------------------------------|---------------|
| SUED FOR INFORMATION<br>SUED FOR INFORMATION | PS  |     | PROPOSED MAIN FACILITY                                                                                  | PROPOSED OFF  |
|                                              |     |     | for:<br>PORT ACCESS PTY LTD.<br>at:<br>LOT 21<br>CLEVELAND BAY INDUSTRIAL PARK<br>TOWNSVILLE, QLD, 4811 | FLOOR PLAN E  |