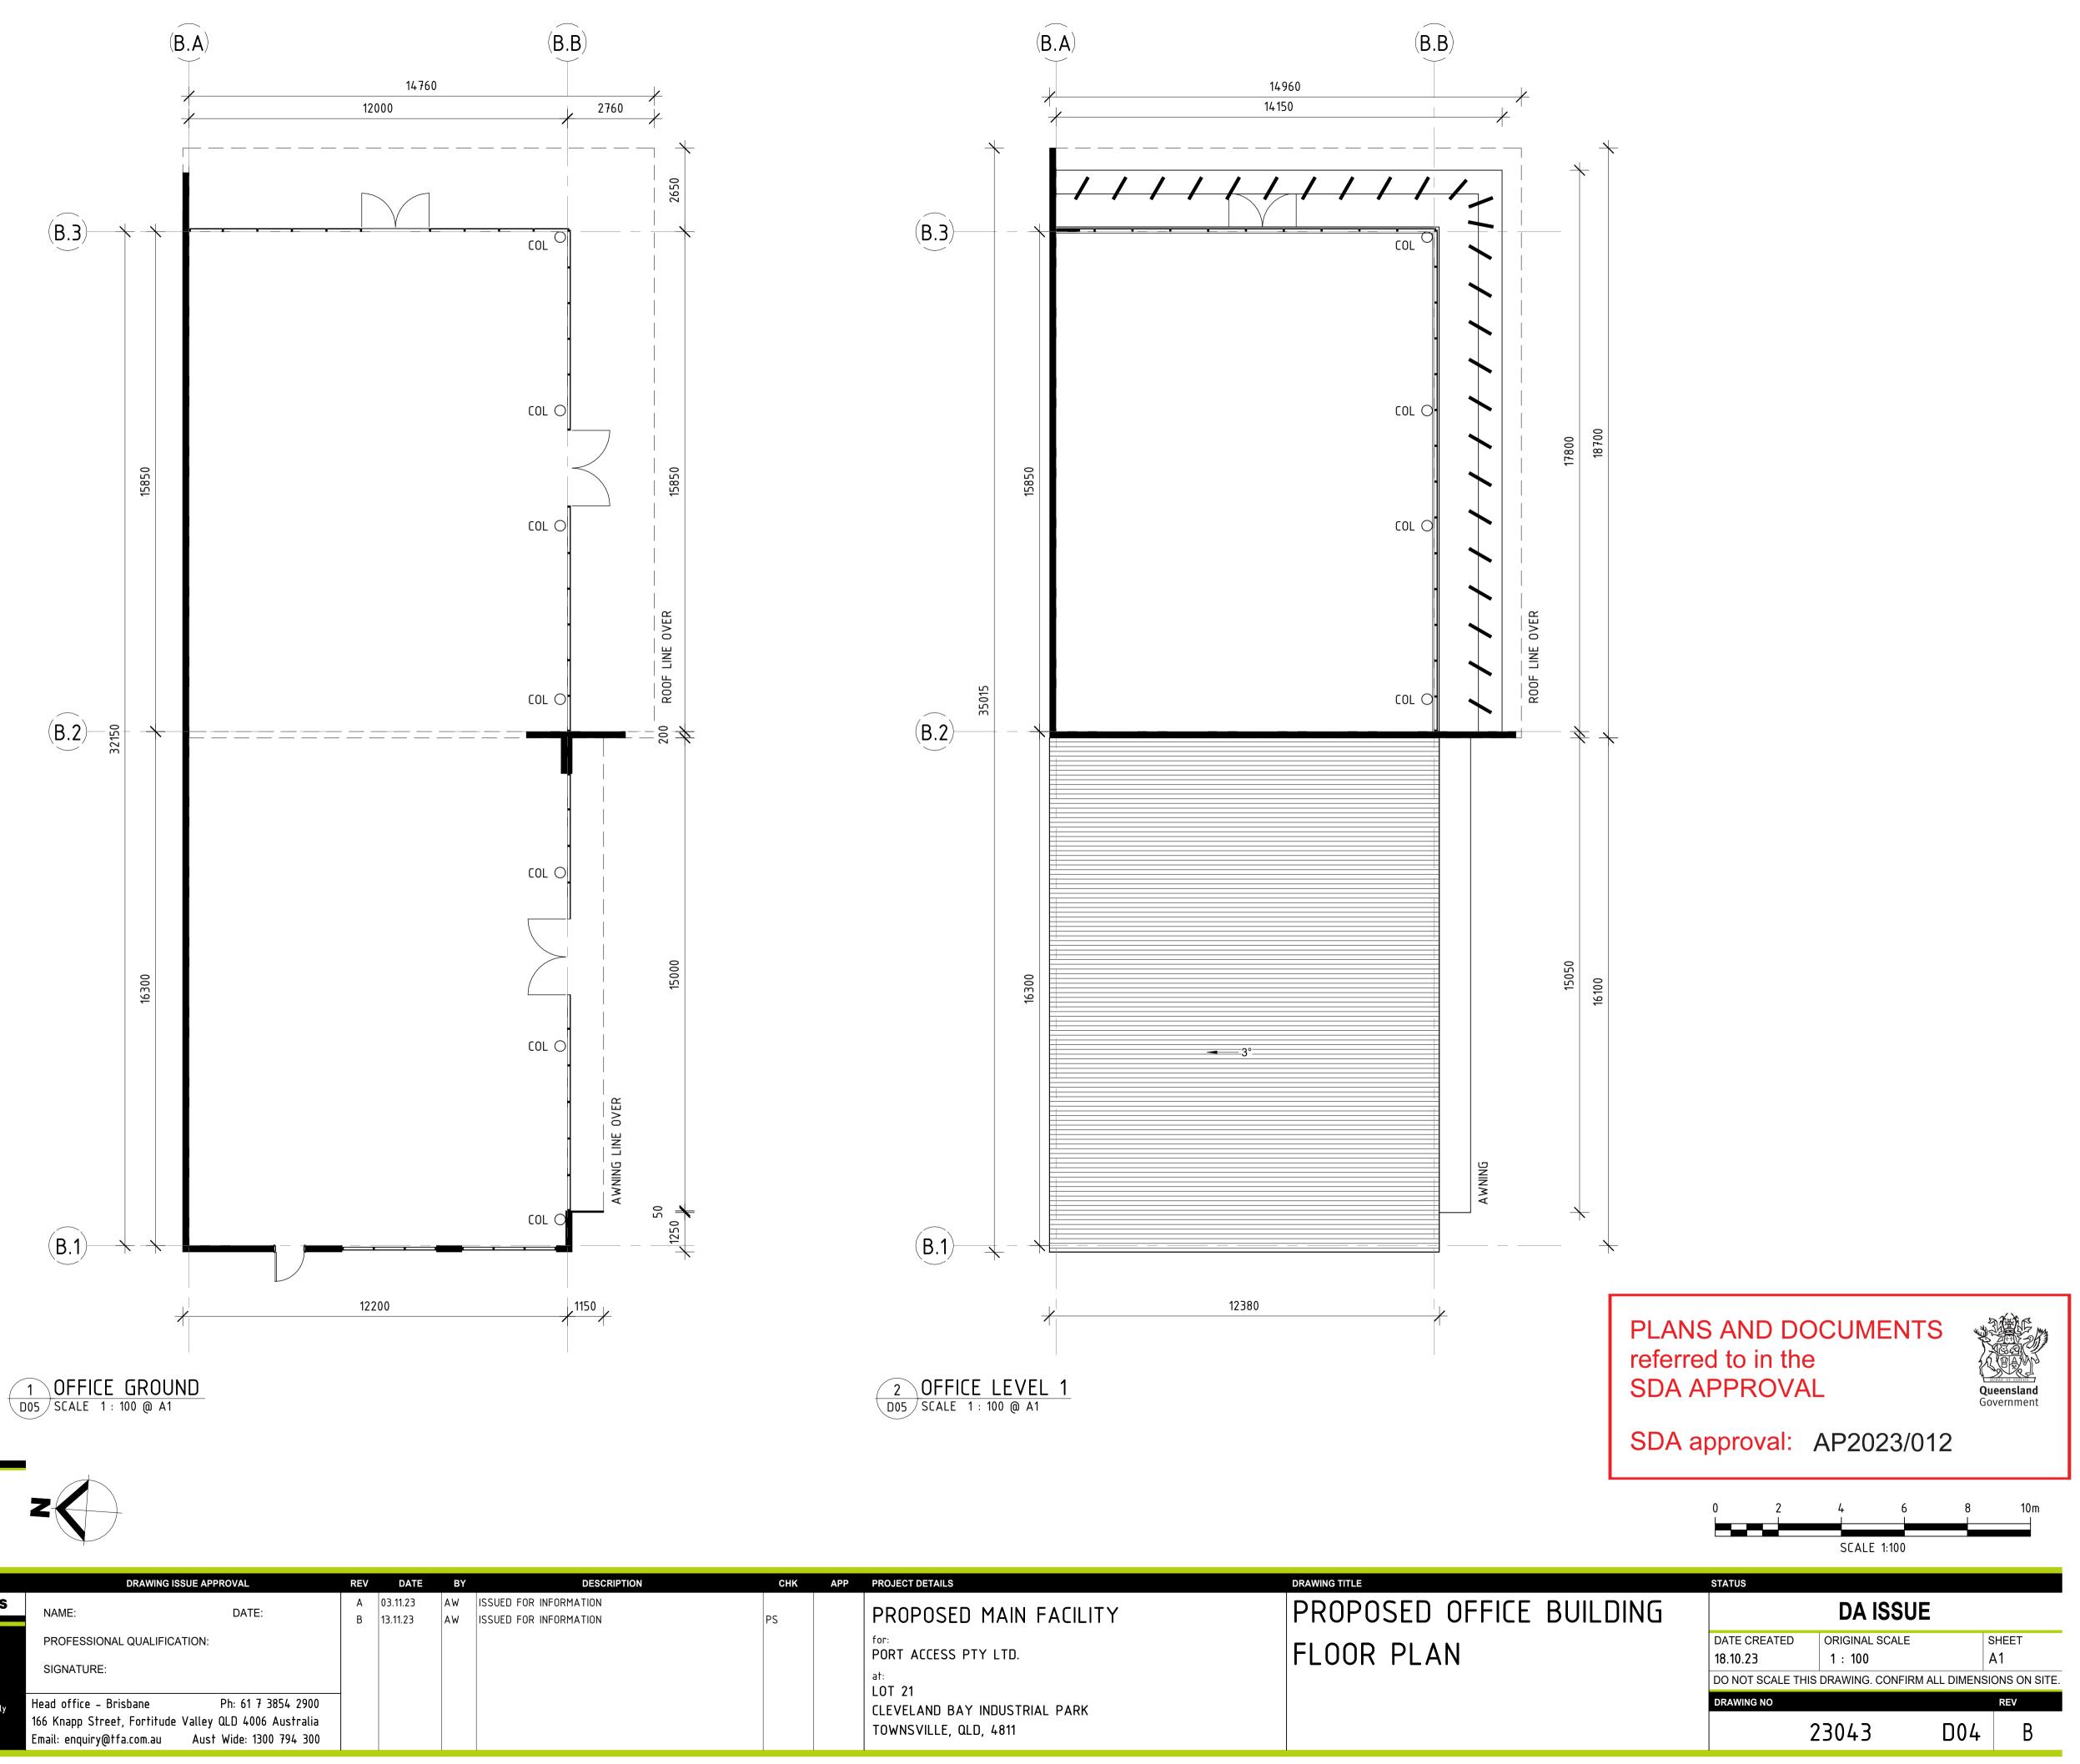

| DESCRIPTION                                      | СНК | APP | PROJECT DETAILS               | DRAWING TITLE |
|--------------------------------------------------|-----|-----|-------------------------------|---------------|
| ISSUED FOR INFORMATION<br>ISSUED FOR INFORMATION | PS  |     | PROPOSED MAIN FACILITY        | PROPOSED OFI  |
|                                                  |     |     | for:<br>PORT ACCESS PTY LTD.  | FLOOR PLAN    |
|                                                  |     |     | at:<br>LOT 21                 |               |
|                                                  |     |     | CLEVELAND BAY INDUSTRIAL PARK |               |
|                                                  |     |     | TOWNSVILLE, QLD, 4811         |               |
|                                                  |     |     |                               |               |