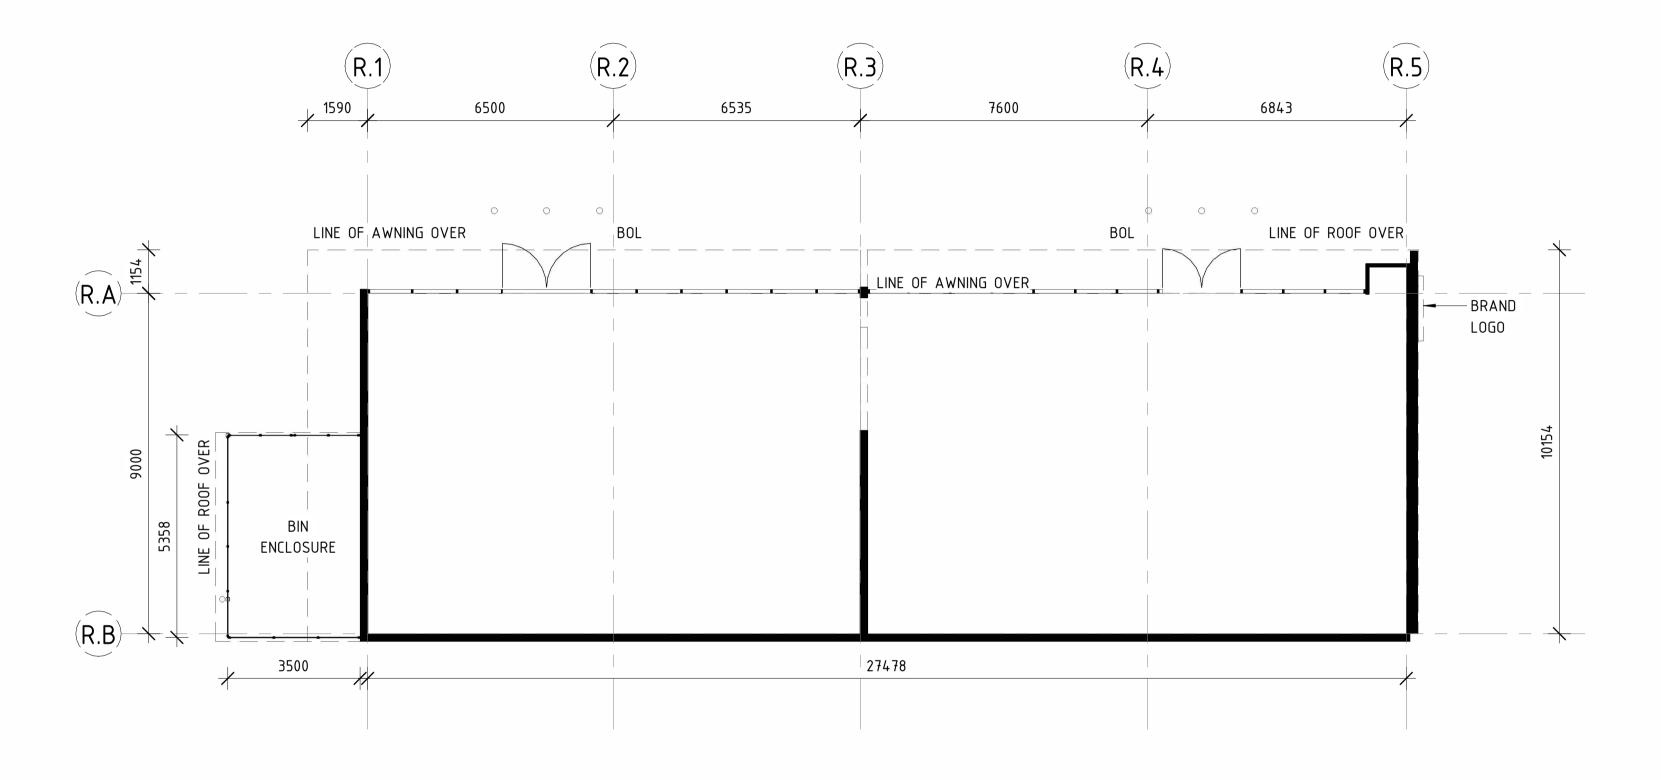

| DESCRIPTION                                      | СНК | APP | PROJECT DETAILS                                                                                                                   | DRAWING TITLE             |
|--------------------------------------------------|-----|-----|-----------------------------------------------------------------------------------------------------------------------------------|---------------------------|
| ISSUED FOR INFORMATION<br>ISSUED FOR INFORMATION | PS  |     | PROPOSED MAIN FACILITY<br>for:<br>PORT ACCESS PTY LTD.<br>at:<br>LOT 21<br>CLEVELAND BAY INDUSTRIAL PARK<br>TOWNSVILLE, QLD, 4811 | PROPOSED RE<br>FLOOR PLAN |

## PLANS AND DOCUMENTS referred to in the SDA APPROVAL

SDA approval: AP2023/012

STATUS

SCALE 1:100

ETAIL STORE

|                   | DA ISSUE         |            |              |
|-------------------|------------------|------------|--------------|
| DATE CREATED      | ORIGINAL SCALE   |            | SHEET        |
| 19.10.23          | 1 : 100          |            | A1           |
| DO NOT SCALE THIS | DRAWING. CONFIRM | ALL DIMENS | IONS ON SITE |
| DRAWING NO        |                  |            | REV          |
|                   | 23043            | D08        | B            |

2 PROPOSED RETAIL STORE ELEVATION - NORTH SCALE 1 : 100 @ A1

| DESCRIPTION                                      | снк | APP | PROJECT DETAILS                                                                                         | DRAWING TITLE |
|--------------------------------------------------|-----|-----|---------------------------------------------------------------------------------------------------------|---------------|
| ISSUED FOR INFORMATION<br>ISSUED FOR INFORMATION | PS  |     | PROPOSED MAIN FACILITY                                                                                  | PROPOSED RET  |
|                                                  |     |     | for:<br>PORT ACCESS PTY LTD.<br>at:<br>LOT 21<br>CLEVELAND BAY INDUSTRIAL PARK<br>TOWNSVILLE, QLD, 4811 | ELEVATIONS    |
|                                                  |     |     |                                                                                                         |               |