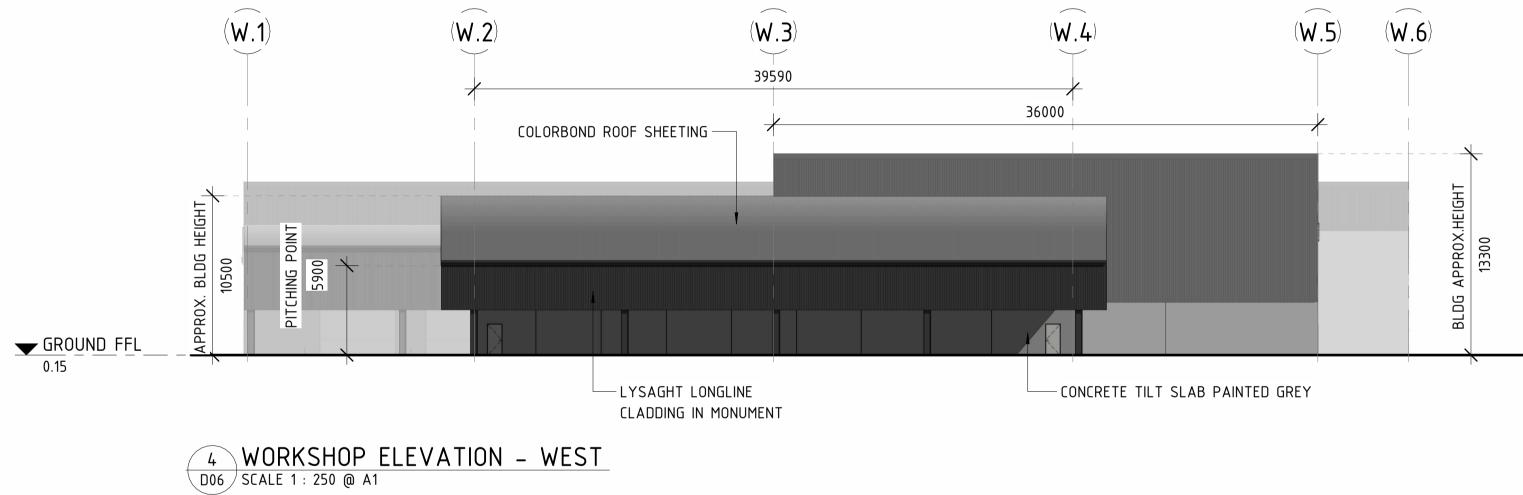

| DESCRIPTION                                      | СНК | APP | PROJECT DETAILS                                                                                                    | DRAWING TITLE |
|--------------------------------------------------|-----|-----|--------------------------------------------------------------------------------------------------------------------|---------------|
| ISSUED FOR INFORMATION<br>ISSUED FOR INFORMATION | PS  |     | PROPOSED MAIN FACILITY                                                                                             | PROPOSED WO   |
|                                                  |     |     | for:<br>PORT ACCESS PTY LTD.<br><sup>at:</sup><br>LOT 21<br>CLEVELAND BAY INDUSTRIAL PARK<br>TOWNSVILLE, QLD, 4811 | FLOOR PLAN    |
|                                                  |     |     |                                                                                                                    |               |

1 WORKSHOP ELEVATION - NORTH D06 SCALE 1 : 250 @ A1

3 WORKSHOP ELEVATION – SOUTH D06 SCALE 1 : 250 @ A1

| DESCRIPTION                                      | снк | APP | PROJECT DETAILS                                                         | DRAWING TITLE                      |
|--------------------------------------------------|-----|-----|-------------------------------------------------------------------------|------------------------------------|
| ISSUED FOR INFORMATION<br>ISSUED FOR INFORMATION | PS  |     | PROPOSED MAIN FACILITY<br>for:<br>PORT ACCESS PTY LTD.<br>at:<br>LOT 21 | PROPOSED WORKS<br>BUILDING ELEVATI |
|                                                  |     |     | CLEVELAND BAY INDUSTRIAL PARK<br>TOWNSVILLE, QLD, 4811                  |                                    |

| ORKSHOP |              | DA ISSUE                  |          |             |
|---------|--------------|---------------------------|----------|-------------|
| VATIONS | DATE CREATED | ORIGINAL SCALE<br>1 : 250 |          | SHEET<br>A1 |
|         |              | DRAWING. CONFIRM AL       | L DIMENS |             |
|         | DRAWING NO   |                           |          | REV         |
|         | 2            | 3043                      | D07      | B           |