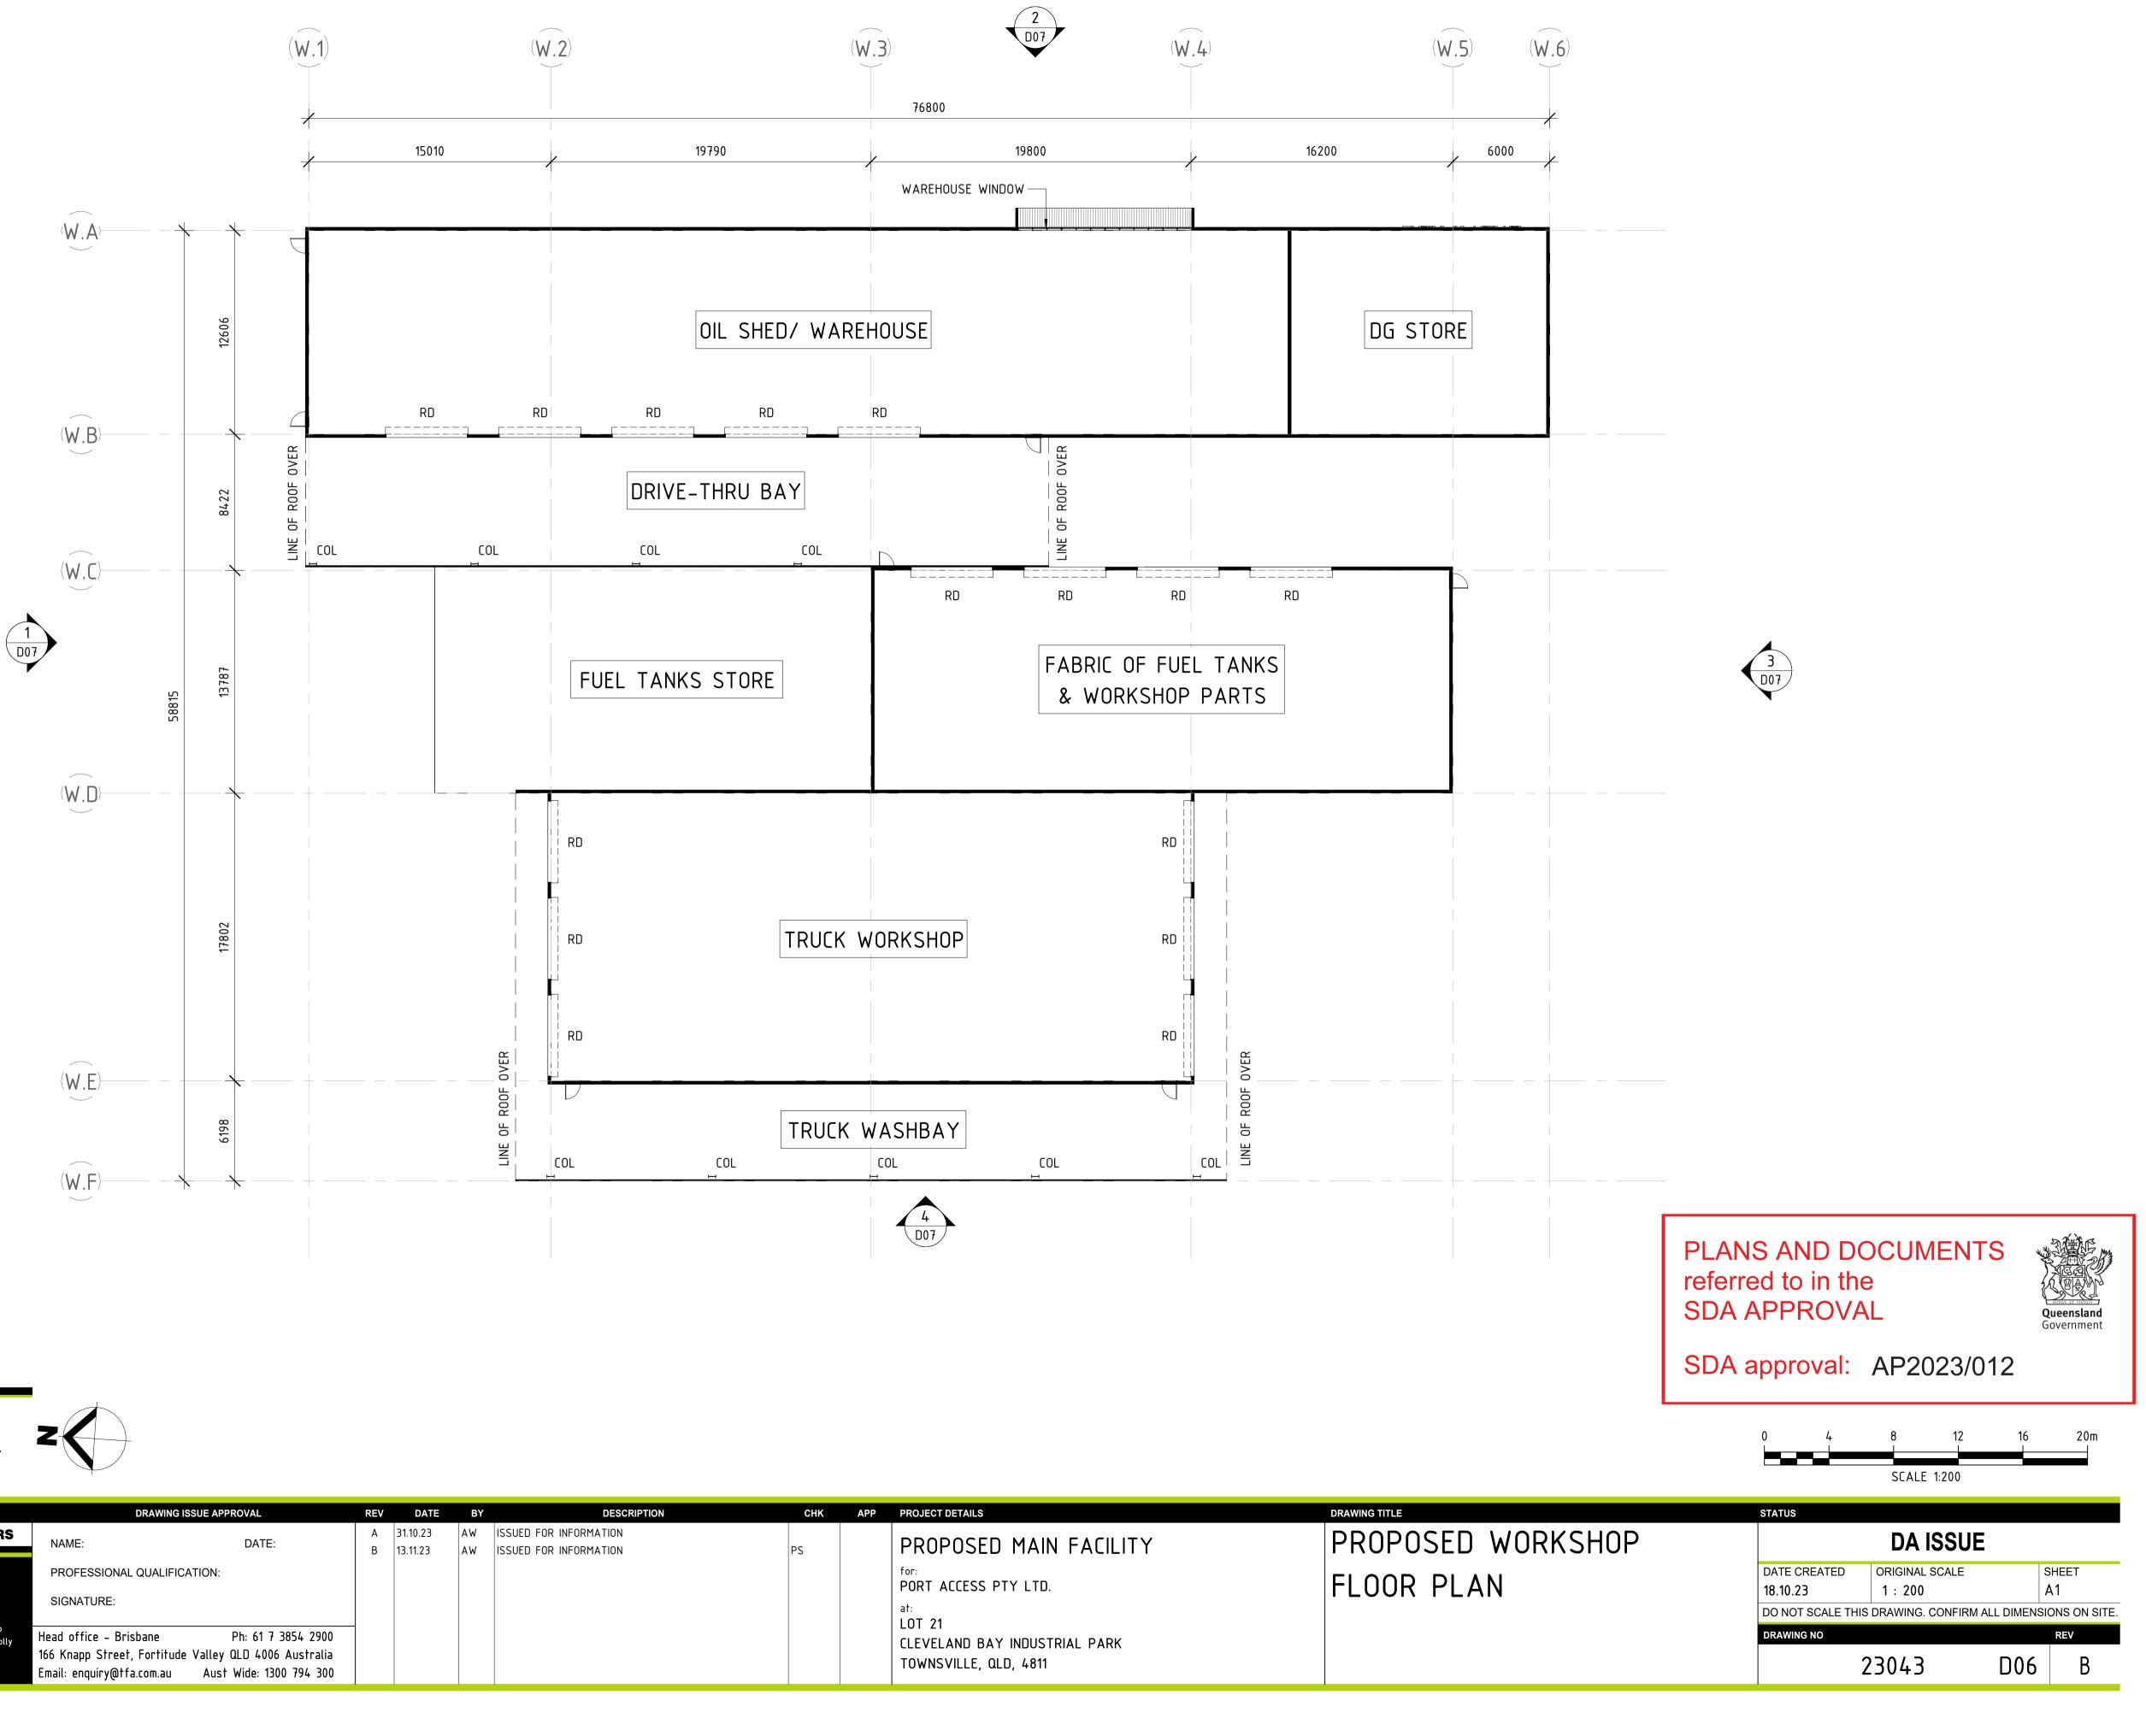

| DESCRIPTION                                      | СНК | APP | PROJECT DETAILS                                                                                                    | DRAWING TITLE |
|--------------------------------------------------|-----|-----|--------------------------------------------------------------------------------------------------------------------|---------------|
| ISSUED FOR INFORMATION<br>ISSUED FOR INFORMATION | PS  |     | PROPOSED MAIN FACILITY                                                                                             | PROPOSED WO   |
|                                                  |     |     | for:<br>PORT ACCESS PTY LTD.<br><sup>at:</sup><br>LOT 21<br>CLEVELAND BAY INDUSTRIAL PARK<br>TOWNSVILLE, QLD, 4811 | FLOOR PLAN    |
|                                                  |     |     |                                                                                                                    |               |