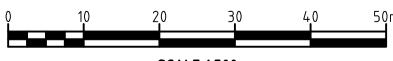

|     |     | LOT 21                                                 | AV TANKER &<br>SITE CIRCULATION | 13.10.231:500DO NOT SCALE THIS DRAWING. CONFIRM ALL DIMENSION | A1<br>ons on site. |
|   |                                             |     |     | CLEVELAND BAY INDUSTRIAL PARK<br>TOWNSVILLE, QLD, 4811 | SHE CIRCULATION                 | drawing no<br>23043-D16                                       | rev<br>B           |



LGA: TOWNSVILLE CITY COUNCIL

PROP LOT AREAS: 3.0ha

## NOTES

- SITE LAYOUT HAS BEEN BASED ON A BOUNDARY SITE SURVEY FROM ROWLANDS SURVEYS 43942/21 REV 'B' DATED 23/06/2023.
- 2. FINAL EXISTING SERVICES TO BE CONFIRMED AT DETAIL DESIGN STAGE.
- 3. SITE LAYOUT TO BE ADVISED BY TRAFFIC CONSULTANT AND TOWN PLANNING.







SDA approval: AP2023/012



SCALE 1:500



## SITE VIEW 1



## SITE VIEW 3



BOARD OF ARCHITECTS OF QUEENSLAND: 4650 NSW ARCHITECTS REGISTRATION BOARD: 10787 ARCHITECTS REGISTRATION BOARD OF VICTORIA : 800738

|                             |                                                                                                                        | DRAWING ISSUE APPR                 | OVAL                                                           | REV | DATE                 | BY | DESCRIPTION                                      | СНК | APP | PROJECT DETAILS                                                  | DRAWING TITLE |
|-----------------------------|------------------------------------------------------------------------------------------------------------------------|---------------------------