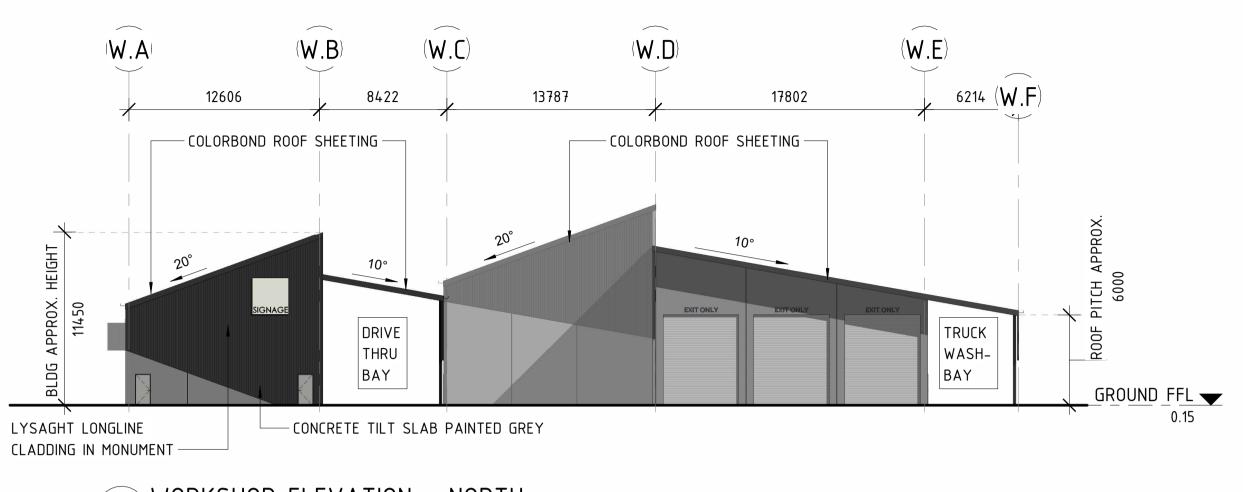

1 WORKSHOP ELEVATION - NORTH D06 SCALE 1 : 250 @ A1

3 WORKSHOP ELEVATION – SOUTH D06 SCALE 1 : 250 @ A1

| DESCRIPTION                                      | снк | APP | PROJECT DETAILS                                                         | DRAWING TITLE                      |
|--------------------------------------------------|-----|-----|-------------------------------------------------------------------------|------------------------------------|
| ISSUED FOR INFORMATION<br>ISSUED FOR INFORMATION | PS  |     | PROPOSED MAIN FACILITY<br>for:<br>PORT ACCESS PTY LTD.<br>at:<br>LOT 21 | PROPOSED WORKS<br>BUILDING ELEVATI |
|                                                  |     |     | CLEVELAND BAY INDUSTRIAL PARK<br>TOWNSVILLE, QLD, 4811                  |                                    |

| ORKSHOP |              | DA ISSUE                  |          |             |
|---------|--------------|---------------------------|----------|-------------|
| VATIONS | DATE CREATED | ORIGINAL SCALE<br>1 : 250 |          | SHEET<br>A1 |
|         |              | DRAWING. CONFIRM AL       | L DIMENS |             |
|         | DRAWING NO   |                           |          | REV         |
|         | 2            | 3043                      | D07      | B           |