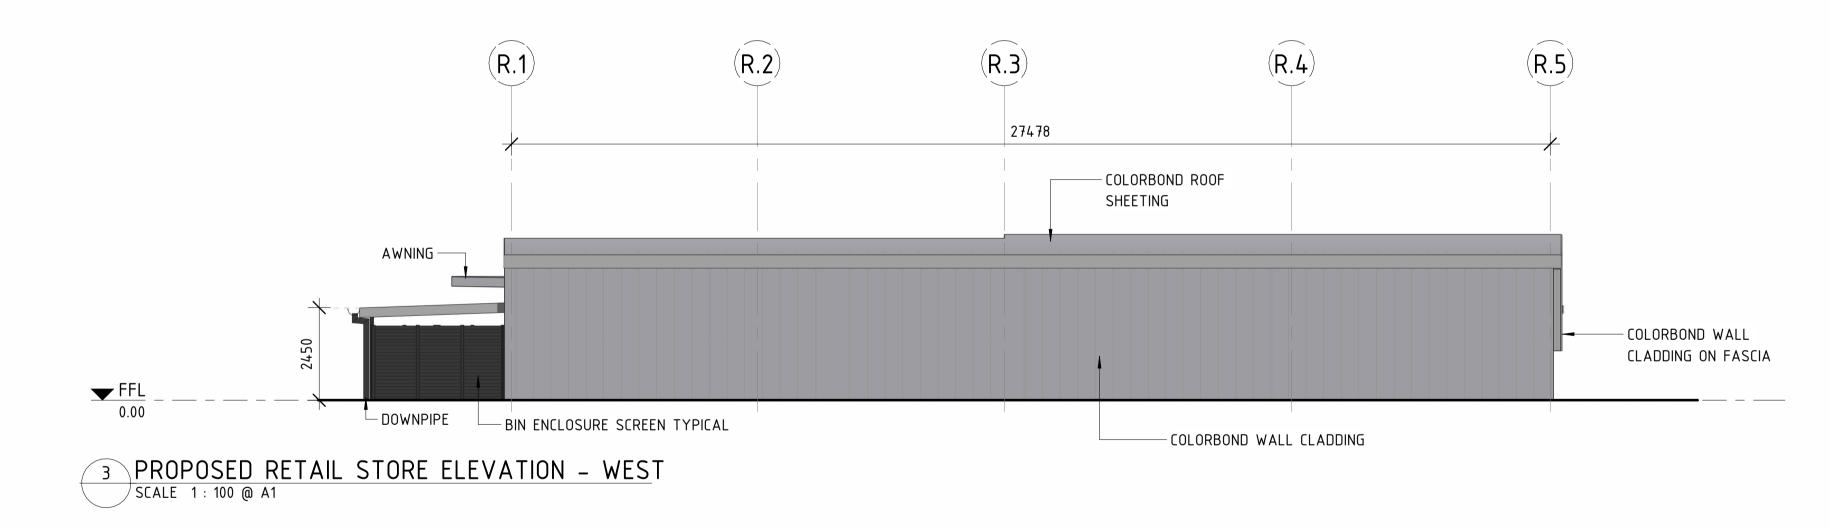

| DESCRIPTION                                      | СНК | APP | PROJECT DETAILS                                                                                                                   | DRAWING TITLE             |
|--------------------------------------------------|-----|-----|-----------------------------------------------------------------------------------------------------------------------------------|---------------------------|
| ISSUED FOR INFORMATION<br>ISSUED FOR INFORMATION | PS  |     | PROPOSED MAIN FACILITY<br>for:<br>PORT ACCESS PTY LTD.<br>at:<br>LOT 21<br>CLEVELAND BAY INDUSTRIAL PARK<br>TOWNSVILLE, QLD, 4811 | PROPOSED RE<br>FLOOR PLAN |

## PLANS AND DOCUMENTS referred to in the SDA APPROVAL

SDA approval: AP2023/012

STATUS

SCALE 1:100

ETAIL STORE

|                   | DA ISSUE         |            |              |
|-------------------|------------------|------------|--------------|
| DATE CREATED      | ORIGINAL SCALE   |            | SHEET        |
| 19.10.23          | 1 : 100          |            | A1           |
| DO NOT SCALE THIS | DRAWING. CONFIRM | ALL DIMENS | IONS ON SITE |
| DRAWING NO        |                  |            | REV          |
|                   | 23043            | D08        | B            |