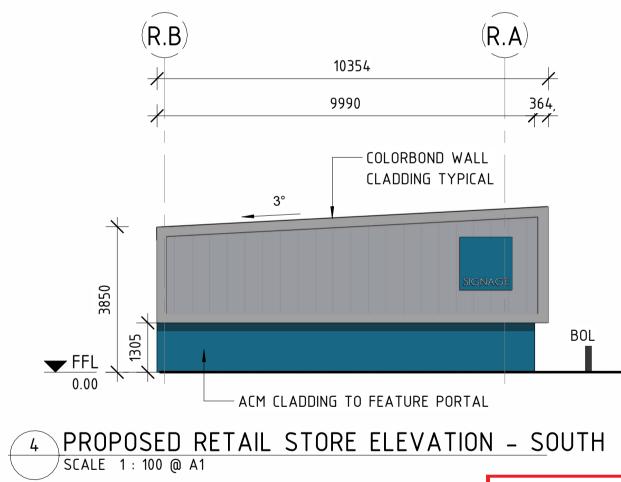

| DESCRIPTION                                      | СНК | APP | PROJECT DETAILS                                                                                                                   | DRAWING TITLE             |
|--------------------------------------------------|-----|-----|-----------------------------------------------------------------------------------------------------------------------------------|---------------------------|
| ISSUED FOR INFORMATION<br>ISSUED FOR INFORMATION | PS  |     | PROPOSED MAIN FACILITY<br>for:<br>PORT ACCESS PTY LTD.<br>at:<br>LOT 21<br>CLEVELAND BAY INDUSTRIAL PARK<br>TOWNSVILLE, QLD, 4811 | PROPOSED RE<br>FLOOR PLAN |

## PLANS AND DOCUMENTS referred to in the SDA APPROVAL

SDA approval: AP2023/012

STATUS

SCALE 1:100

ETAIL STORE

|                   | DA ISSUE         |            |              |
|-------------------|------------------|------------|--------------|
| DATE CREATED      | ORIGINAL SCALE   |            | SHEET        |
| 19.10.23          | 1 : 100          |            | A1           |
| DO NOT SCALE THIS | DRAWING. CONFIRM | ALL DIMENS | IONS ON SITE |
| DRAWING NO        |                  |            | REV          |
|                   | 23043            | D08        | B            |