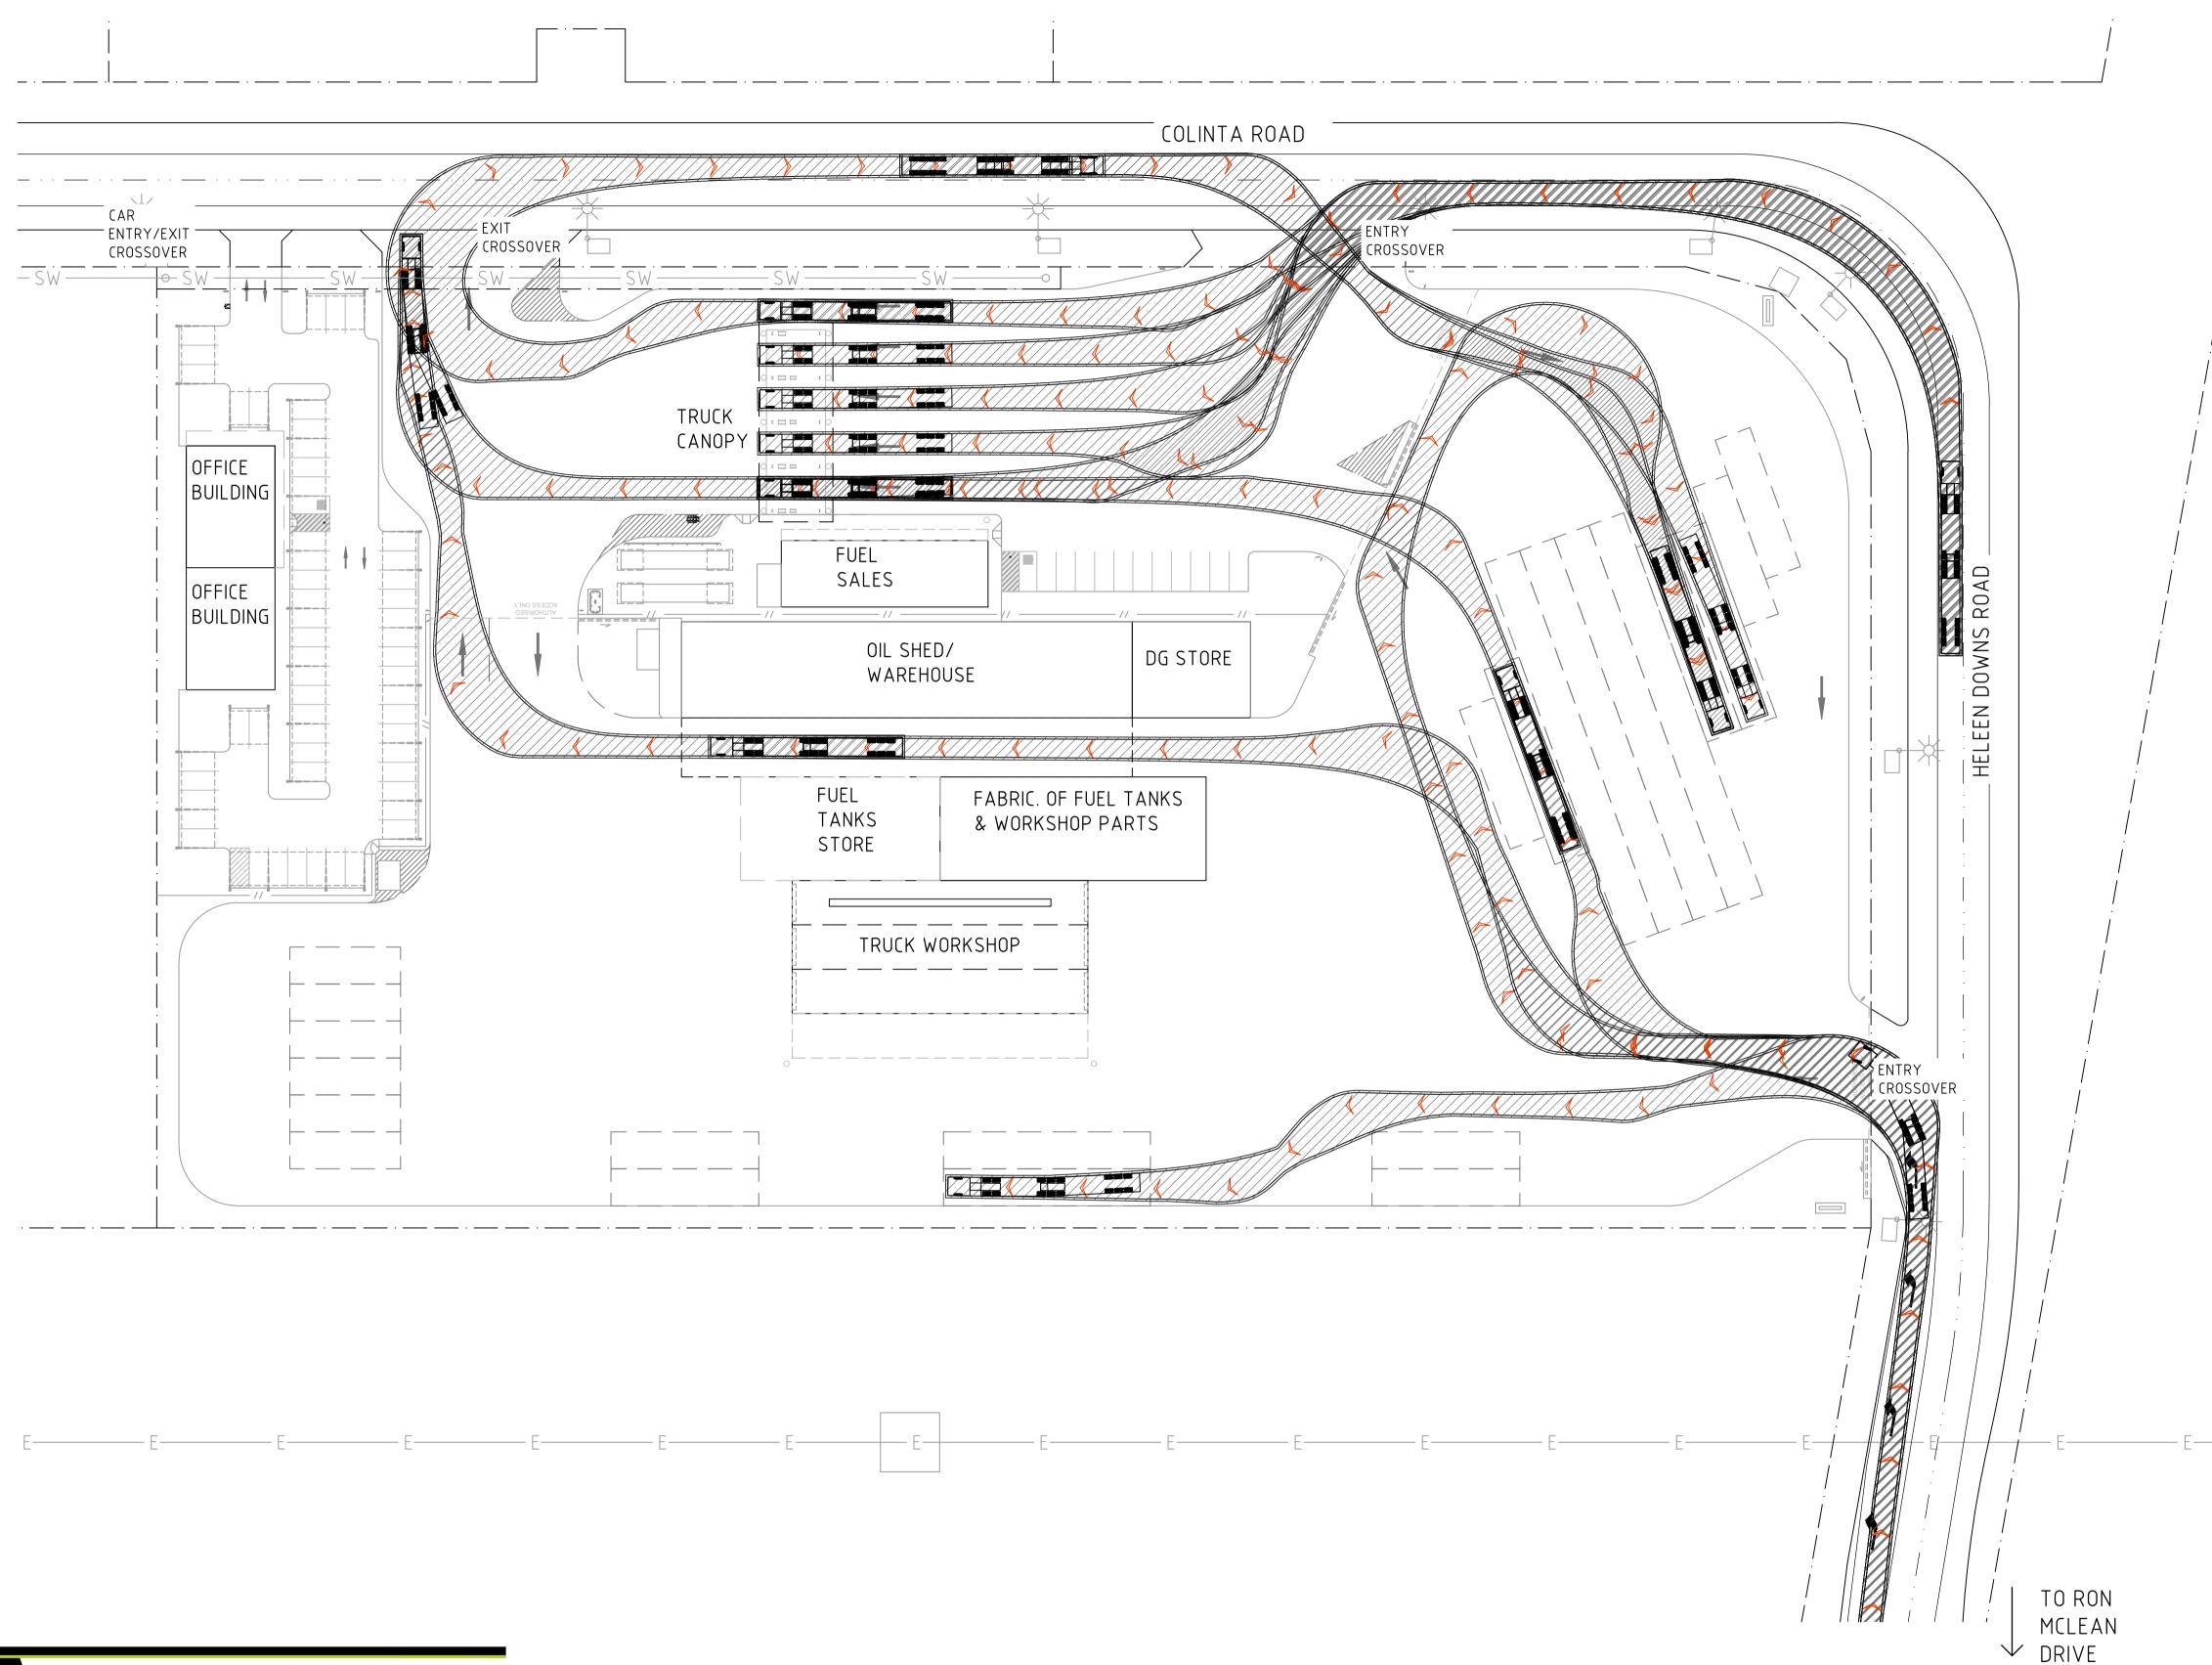

| DESCRIPTION            | СНК | ΑΡΡ | PROJECT DETAILS               | DRAWING TITLE         |
|------------------------|-----|-----|-------------------------------|-----------------------|
| ISSUED FOR INFORMATION | DGC |     | PROPOSED MAIN FACILITY        | PROPOSED SITE PLAN    |
| ISSUED FOR INFORMATION | PS  |     |                               | I NOI USED SITE I LAN |
| ISSUED FOR INFORMATION | PS  |     | PORT ACCESS PTY LTD.          |                       |
|                        |     |     | LOT 21                        |                       |
|                        |     |     | CLEVELAND BAY INDUSTRIAL PARK |                       |
|                        |     |     | TOWNSVILLE, QLD, 4811         |                       |

LGA: TOWNSVILLE CITY COUNCIL

PROP LOT AREAS: 3.0ha

## NOTES

- 1. SITE LAYOUT HAS BEEN BASED ON A BOUNDARY SITE SURVEY FROM ROWLANDS SURVEYS 43942/21 REV 'B' DATED 23/06/2023.
- 2. FINAL EXISTING SERVICES TO BE CONFIRMED AT DETAIL DESIGN STAGE.
- 3. SITE LAYOUT TO BE ADVISED BY TRAFFIC CONSULTANT AND TOWN PLANNING.

## LEGEND

| BS    | BIN STORE – REFER DETAIL DWGS.                   |
|-------|--------------------------------------------------|
| EPP   | EXISTING POWER POLE – REFER SURVEY PLAN          |
| ESWMH | EXISTING STORMWATER MAN HOLE                     |
| FL    | FLOODLIGHT - REFER TO ELECTRICAL                 |
|       | CONSULTANTS DWGS.                                |
| FP    | REMOTE FUEL FILL POINT - REFER FUEL DWGS.        |
| FV    | FUEL VENT STACK – REFER FUEL DWGS.               |
| KR    | KERB RAMP – REFER TYPICAL DETAILS                |
|       | EXISTING ELECTRICAL PILLAR/PITS<br>APPROXIMATELY |
| ¥•    | EXISTING LIGHT POLES APPROXIMATELY               |

## DEVELOPMENT ASSESSMENT LANDSCAPE AREA: 3147m<sup>2</sup> (10%) APPROX.

## BUILDING AREAS

| 252m²   |
|---------|
| 270m²   |
| 396m²   |
| 192m²   |
|         |
| 1280m²  |
| 208m²   |
|         |
|         |
| 504m²   |
|         |
| 378m²   |
|         |
|         |
| 960m²   |
| 4,440m² |
|         |

## CARPARKING ASSESSMENT

FUEL SALES CAR PARKING PROVIDED: = 43 CARS OFFICE CAR PARKING PROVIDED = 56 CARS

## PLANS AND DOCUMENTS referred to in the SDA APPROVAL

SDA approval: AP2023/012

SCALE 1:500