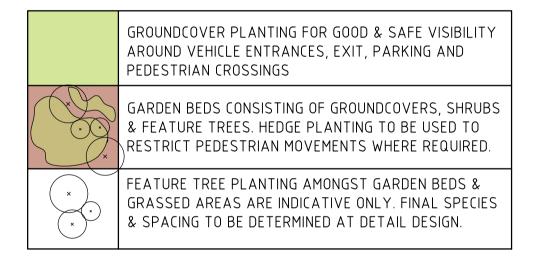

## LANDSCAPING NOTES

- 1. NOT FOR TENDER OR CONSTRUCTION.
- 2. THE SITE CONTAINS NO SIGNIFICANT EXISTING VEGETATION WITHIN THE SITE.
- 3. THIS DRAWING IS INTENDED AS A CONCEPTUAL LANDSCAPE LAYOUT DRAWING ONLY.
- 4. AT THE OPERATIONAL WORKS STAGE, A FULLY DETAILED LANDSCAPE PLAN WILL BE SUBMITTED, ALONG WITH ALL RELEVANT DETAILS & SPECIES, WITH AN EMPHASIS ON DROUGHT HARDY & LOCALLY SIGNIFICANT SPECIES, IN COMPLIANCE WITH PLANNING SCHEME POLICIES
- 5. AREAS AROUND ENTRANCES, EXITS & PEDESTRIAN CROSSING POINTS ARE TO CONSIST OF LOW SHRUBS & GROUNDCOVERS TO ENABLE GOOD VISIBILITY & SAFE MOVEMENT OF VEHICLES & PEDESTRIANS.
- 6. LANDSCAPE PLANTINGS ARE TO BE VERIFIED WHEN DETAILED
- DESIGN LOCATES PROPOSED UNDERGROUND SERVICE LINES. 7. ALL PAVEMENT AREAS ARE TO HAVE A 150mm MAX CONTINUOUS CONCRETE KERB BARRIER TO LANDSCAPE AREAS.
- 8. LANDSCAPING MEANS THE TREATMENT OF PREMISES FOR THE PURPOSES OF ENHANCING OR PROTECTING THE AMENITY OF A SITE AND THE SURROUNDING LOCALITY, INCLUDING, BUT NOT LIMITED TO, THE USE OF SCREENING BY FENCES, PLANTING OF TREES, HEDGES, SHRUBS AND GRASS, LAND FORMATIONS, TERRACES, GARDENS, SEATING, RUBBISH BINS, SHADE STRUCTURES, LIGHTING & PLAYGROUNDS.

## SPECIES EXAMPLES

FINAL SPECIES TO BE CONFIRMED AT DETAIL DESIGN STAGE. GROUNDCOVERS: 0-1m COMPACT HERBACEOUS PLANTS & SHRUBS THAT COVER THE SURFACE OF THE GROUND HELPING TO PREVENT EROSION & WEED INVASION. EG. KANGAROO PAW, DIANELLA, LOMANDRA, THEMEDA, TUSSOCK GRASS VINES & CASCADING: PLANTS WITH A GROWTH HABIT OF TRAILING OR CLIMBING STEMS, LIANAS OR RUNNERS. EG. JASMINE, HIBBERTIA, PANDOREA, DICHONDRA, HEDERACEUM SHRUBS: 1-5m MULTI-STEMMED WOODY PLANTS OF RELATIVELY LOW HEIGHT, VEGETATION CAN BE TO THE GROUND, ABLE TO BE PRUNED WITHOUT ADVERSELY AFFECTING HEALTH. EG. ACACIA, CALLISTEMON, GREVILLEA, WESTRINGIA, BANKSIA, CORDYLINE TREES: 5m+ COMMONLY A SINGLE TRUNKED WOODY PLANT OF SIGNIFICANT SIZE WHEN FULLY GROWN. EG. CUPANIOPSIS, XANTHOSTEMON, BANKSIA, CASUARINA, MELALEUCA