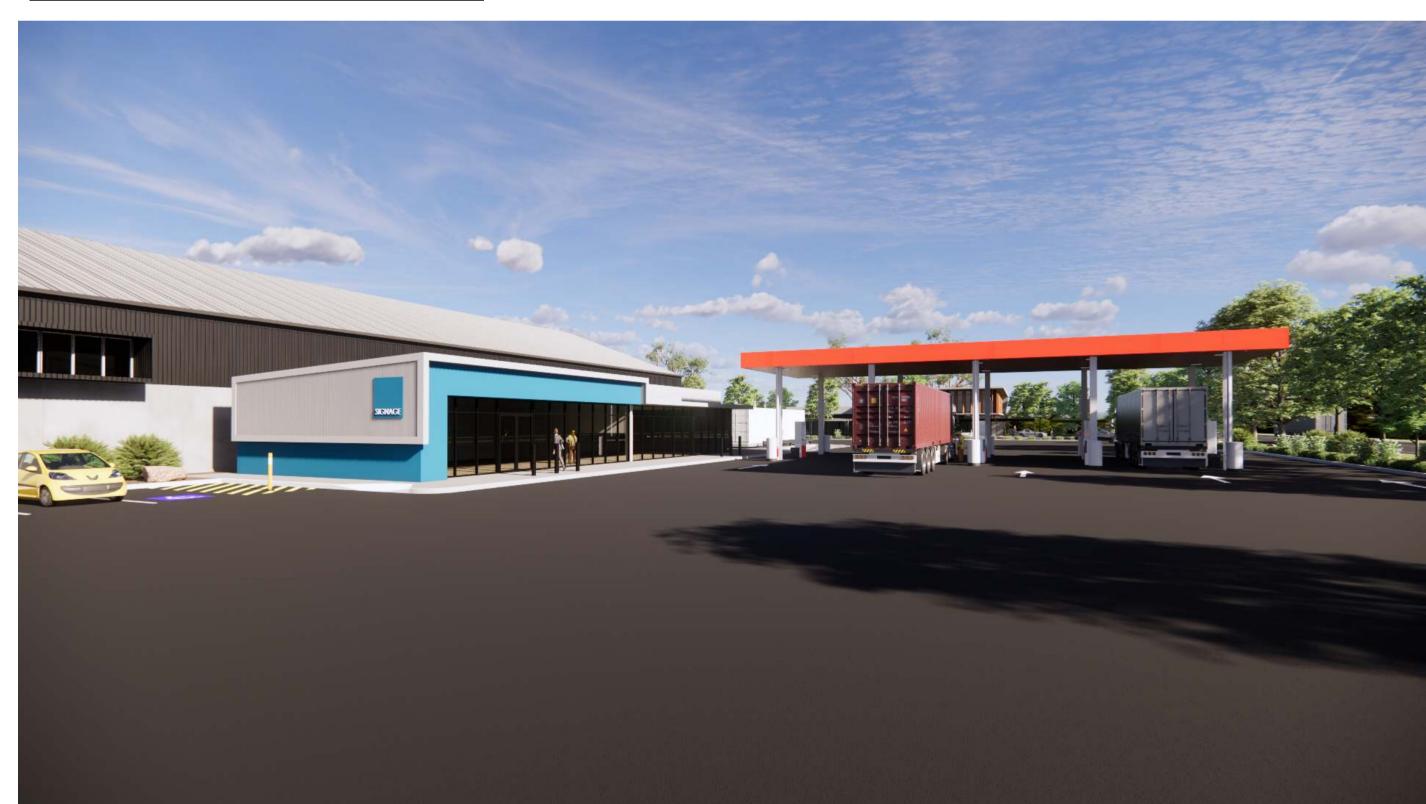

# SHOP & TRUCK CANOPY VIEW

BOARD OF ARCHITECTS OF QUEENSLAND: 4650 NSW ARCHITECTS REGISTRATION BOARD: 10787 ARCHITECTS REGISTRATION BOARD OF VICTORIA : 800738

|                             |                                                                                                                                                       | DRAWING ISSUE APPROVAL                                                   | REV                             | DATE BY                    | DESCRIPTION                                      | СНК | APP | PROJECT DETAILS                         | DRAWING TITLE     | STATUS                                                             |       |
|-----------------------------|-------------------------------------------------------------------------------------------------------------------------------------------------------|--------------------------------------------------------------------------|---------------------------------|----------------------------|--------------------------------------------------|-----|-----|-----------------------------------------|-------------------|--------------------------------------------------------------------|-------|
| PROJECT MANAGERS   PLANNERS | · ·                                                                                                                                                   | NAME: DATE                                                               | E: A<br>B                       | 03.11.23 AW<br>13.11.23 AW | ISSUED FOR INFORMATION<br>ISSUED FOR INFORMATION | PS  |     | PROPOSED MAIN FACILITY                  | SITE PERSPECTIVES | DAIS                                                               | SUE   |
|                             | Copyright TfA Group Pty Ltd<br>This drawing including design &<br>information is covered by Copyright<br>and all rights are reserved. This            | PROFESSIONAL QUALIFICATION:<br>SIGNATURE:                                | C                               | 23.11.23 DGC               | ISSUED FOR INFORAMTION                           | PS  |     | for:<br>PORT ACCESS PTY LTD.<br>at:     |                   | DATE CREATED ORIGINAL SU<br>10/24/23 DO NOT SCALE THIS DRAWING. CO | A1    |
|                             | document may not by copied,<br>reproduced, retained or disclosed to<br>any unauthorised person, either wholly<br>or in part, without prior consent in | Head office - Brisbane Ph: 6<br>166 Knapp Street, Fortitude Valley QLD 4 | 1 7 3854 2900<br>•006 Australia |                            |                                                  |     |     | LOT 21<br>CLEVELAND BAY INDUSTRIAL PARK |                   | DRAWING NO                                                         | REV   |
| Project Group               | whiting from TfA Group Dty 1td                                                                                                                        |                                                                          | 1300 794 300                    |                            |                                                  |     |     | TOENSVILLE, QLD, 4811                   |                   | 23043                                                              | D18 C |