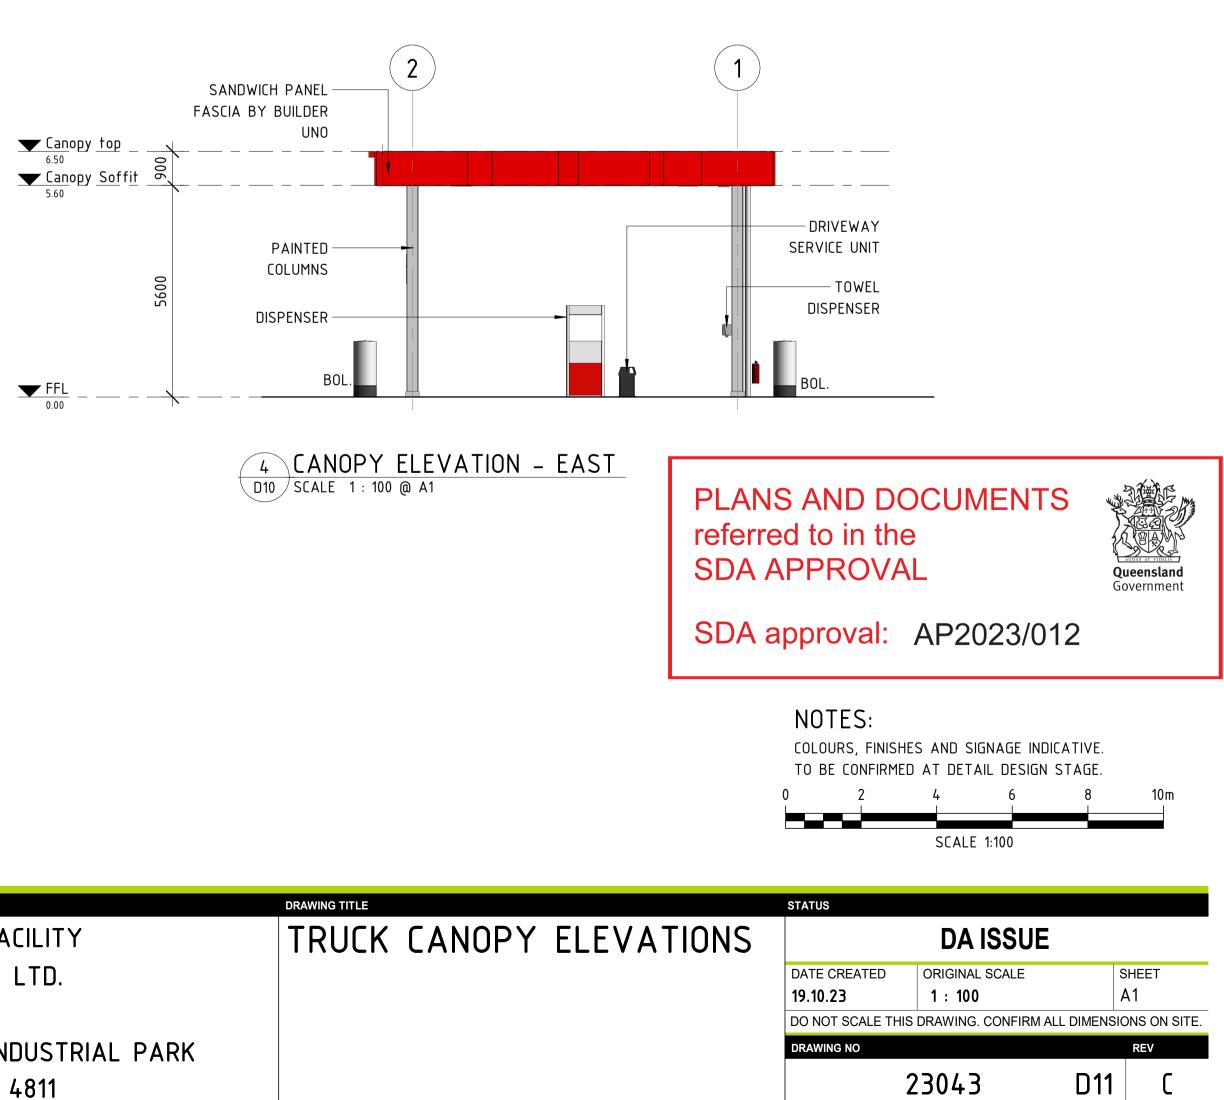

## PLANS AND DOCUMENTS referred to in the SDA APPROVAL

SDA approval: AP2023/012

STATUS

SCALE 1:100

ETAIL STORE

|                   | DA ISSUE         |            |              |
|-------------------|------------------|------------|--------------|
| DATE CREATED      | ORIGINAL SCALE   |            | SHEET        |
| 19.10.23          | 1 : 100          |            | A1           |
| DO NOT SCALE THIS | DRAWING. CONFIRM | ALL DIMENS | IONS ON SITE |
| DRAWING NO        |                  |            | REV          |
|                   | 23043            | D08        | B            |

2 PROPOSED RETAIL STORE ELEVATION - NORTH SCALE 1 : 100 @ A1

| DESCRIPTION                                      | снк | APP | PROJECT DETAILS                                                                                         | DRAWING TITLE |
|--------------------------------------------------|-----|-----|---------------------------------------------------------------------------------------------------------|---------------|
| ISSUED FOR INFORMATION<br>ISSUED FOR INFORMATION | PS  |     | PROPOSED MAIN FACILITY                                                                                  | PROPOSED RET  |
|                                                  |     |     | for:<br>PORT ACCESS PTY LTD.<br>at:<br>LOT 21<br>CLEVELAND BAY INDUSTRIAL PARK<br>TOWNSVILLE, QLD, 4811 | ELEVATIONS    |
|                                                  |     |     |                                                                                                         |               |