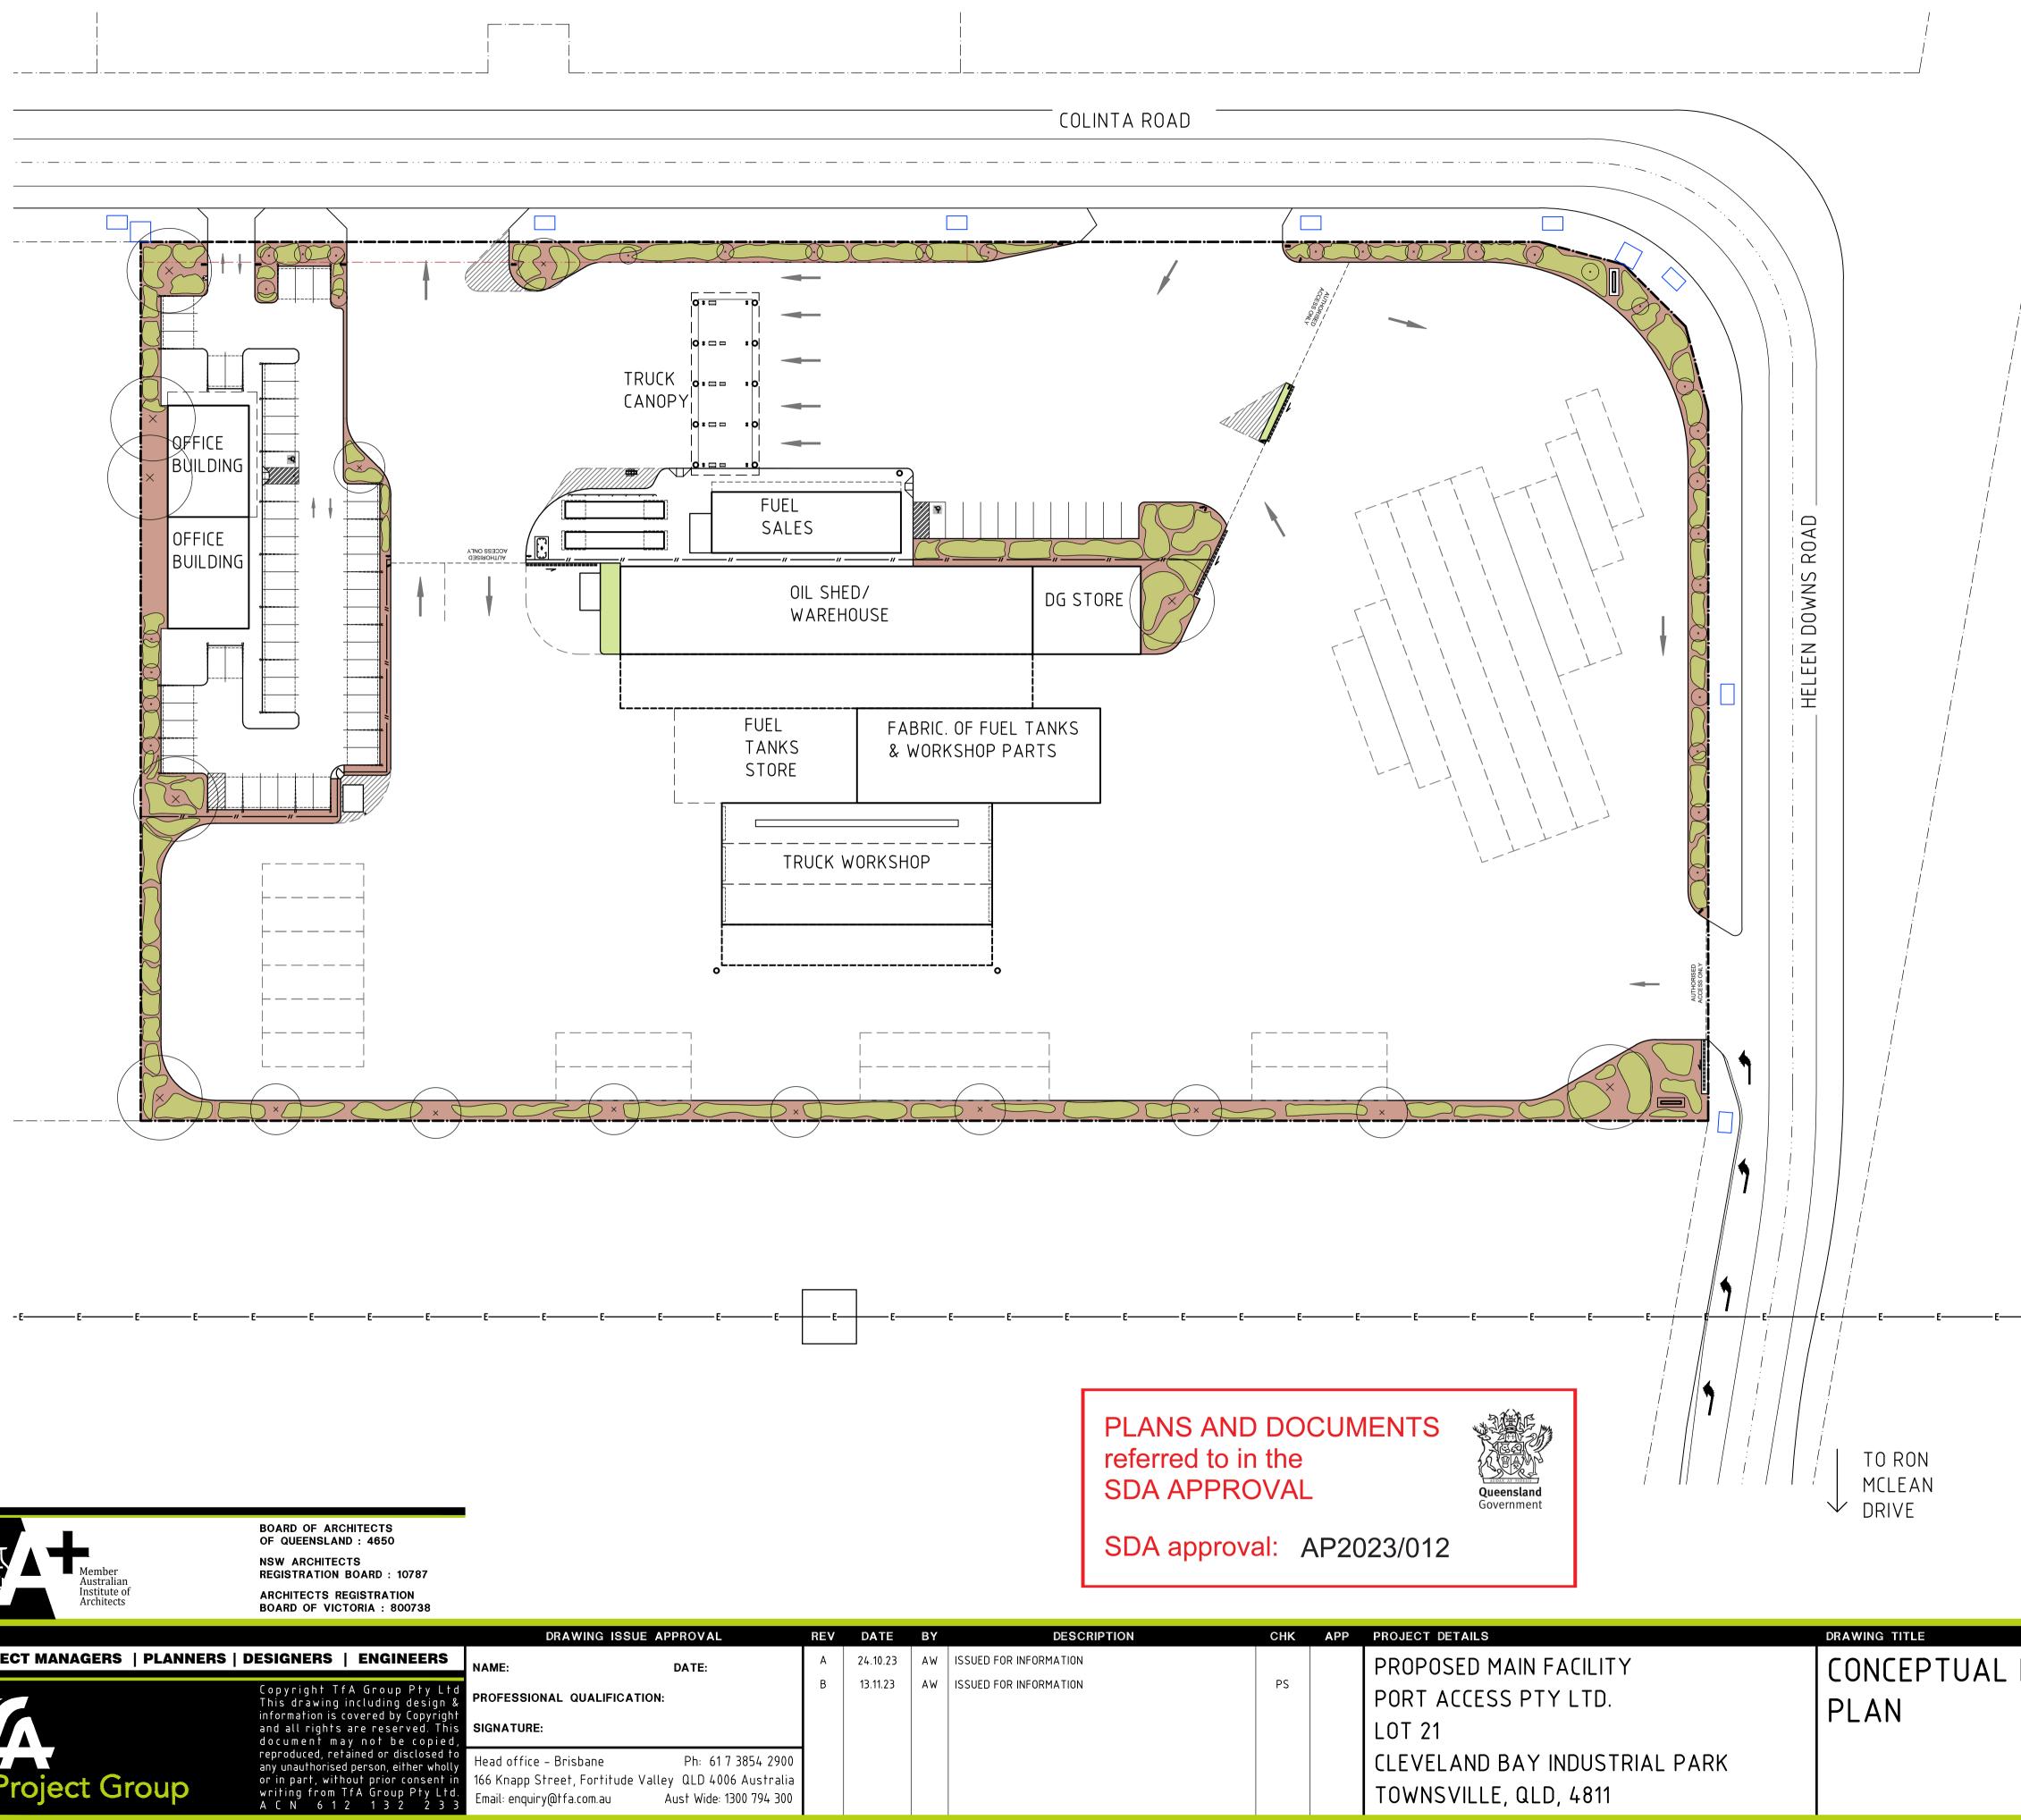

LGA: TOWNSVILLE CITY COUNCIL

PROP LOT AREAS: 3.0ha

## NOTES

- 1. SITE LAYOUT HAS BEEN BASED ON A BOUNDARY SITE SURVEY FROM ROWLANDS SURVEYS 43942/21 REV 'B' DATED 23/06/2023.
- 2. FINAL EXISTING SERVICES TO BE CONFIRMED AT DETAIL DESIGN STAGE.
- 3. SITE LAYOUT TO BE ADVISED BY TRAFFIC CONSULTANT AND TOWN PLANNING.

## LEGEND

| BS    | BIN STORE – REFER DETAIL DWGS.                   |
|-------|--------------------------------------------------|
| EPP   | EXISTING POWER POLE – REFER SURVEY PLAN          |
| ESWMH | EXISTING STORMWATER MAN HOLE                     |
| FL    | FLOODLIGHT - REFER TO ELECTRICAL                 |
|       | CONSULTANTS DWGS.                                |
| FP    | REMOTE FUEL FILL POINT - REFER FUEL DWGS.        |
| FV    | FUEL VENT STACK – REFER FUEL DWGS.               |
| KR    | KERB RAMP – REFER TYPICAL DETAILS                |
|       | EXISTING ELECTRICAL PILLAR/PITS<br>APPROXIMATELY |
| ¥•    | EXISTING LIGHT POLES APPROXIMATELY               |

## DEVELOPMENT ASSESSMENT LANDSCAPE AREA: 3147m<sup>2</sup> (10%) APPROX.

## BUILDING AREAS

| 252m²   |
|---------|
| 270m²   |
| 396m²   |
| 192m²   |
|         |
| 1280m²  |
| 208m²   |
|         |
|         |
| 504m²   |
|         |
| 378m²   |
|         |
|         |
| 960m²   |
| 4,440m² |
|         |

## CARPARKING ASSESSMENT

FUEL SALES CAR PARKING PROVIDED: = 43 CARS OFFICE CAR PARKING PROVIDED = 56 CARS

## PLANS AND DOCUMENTS referred to in the SDA APPROVAL

SDA approval: AP2023/012

SCALE 1:500