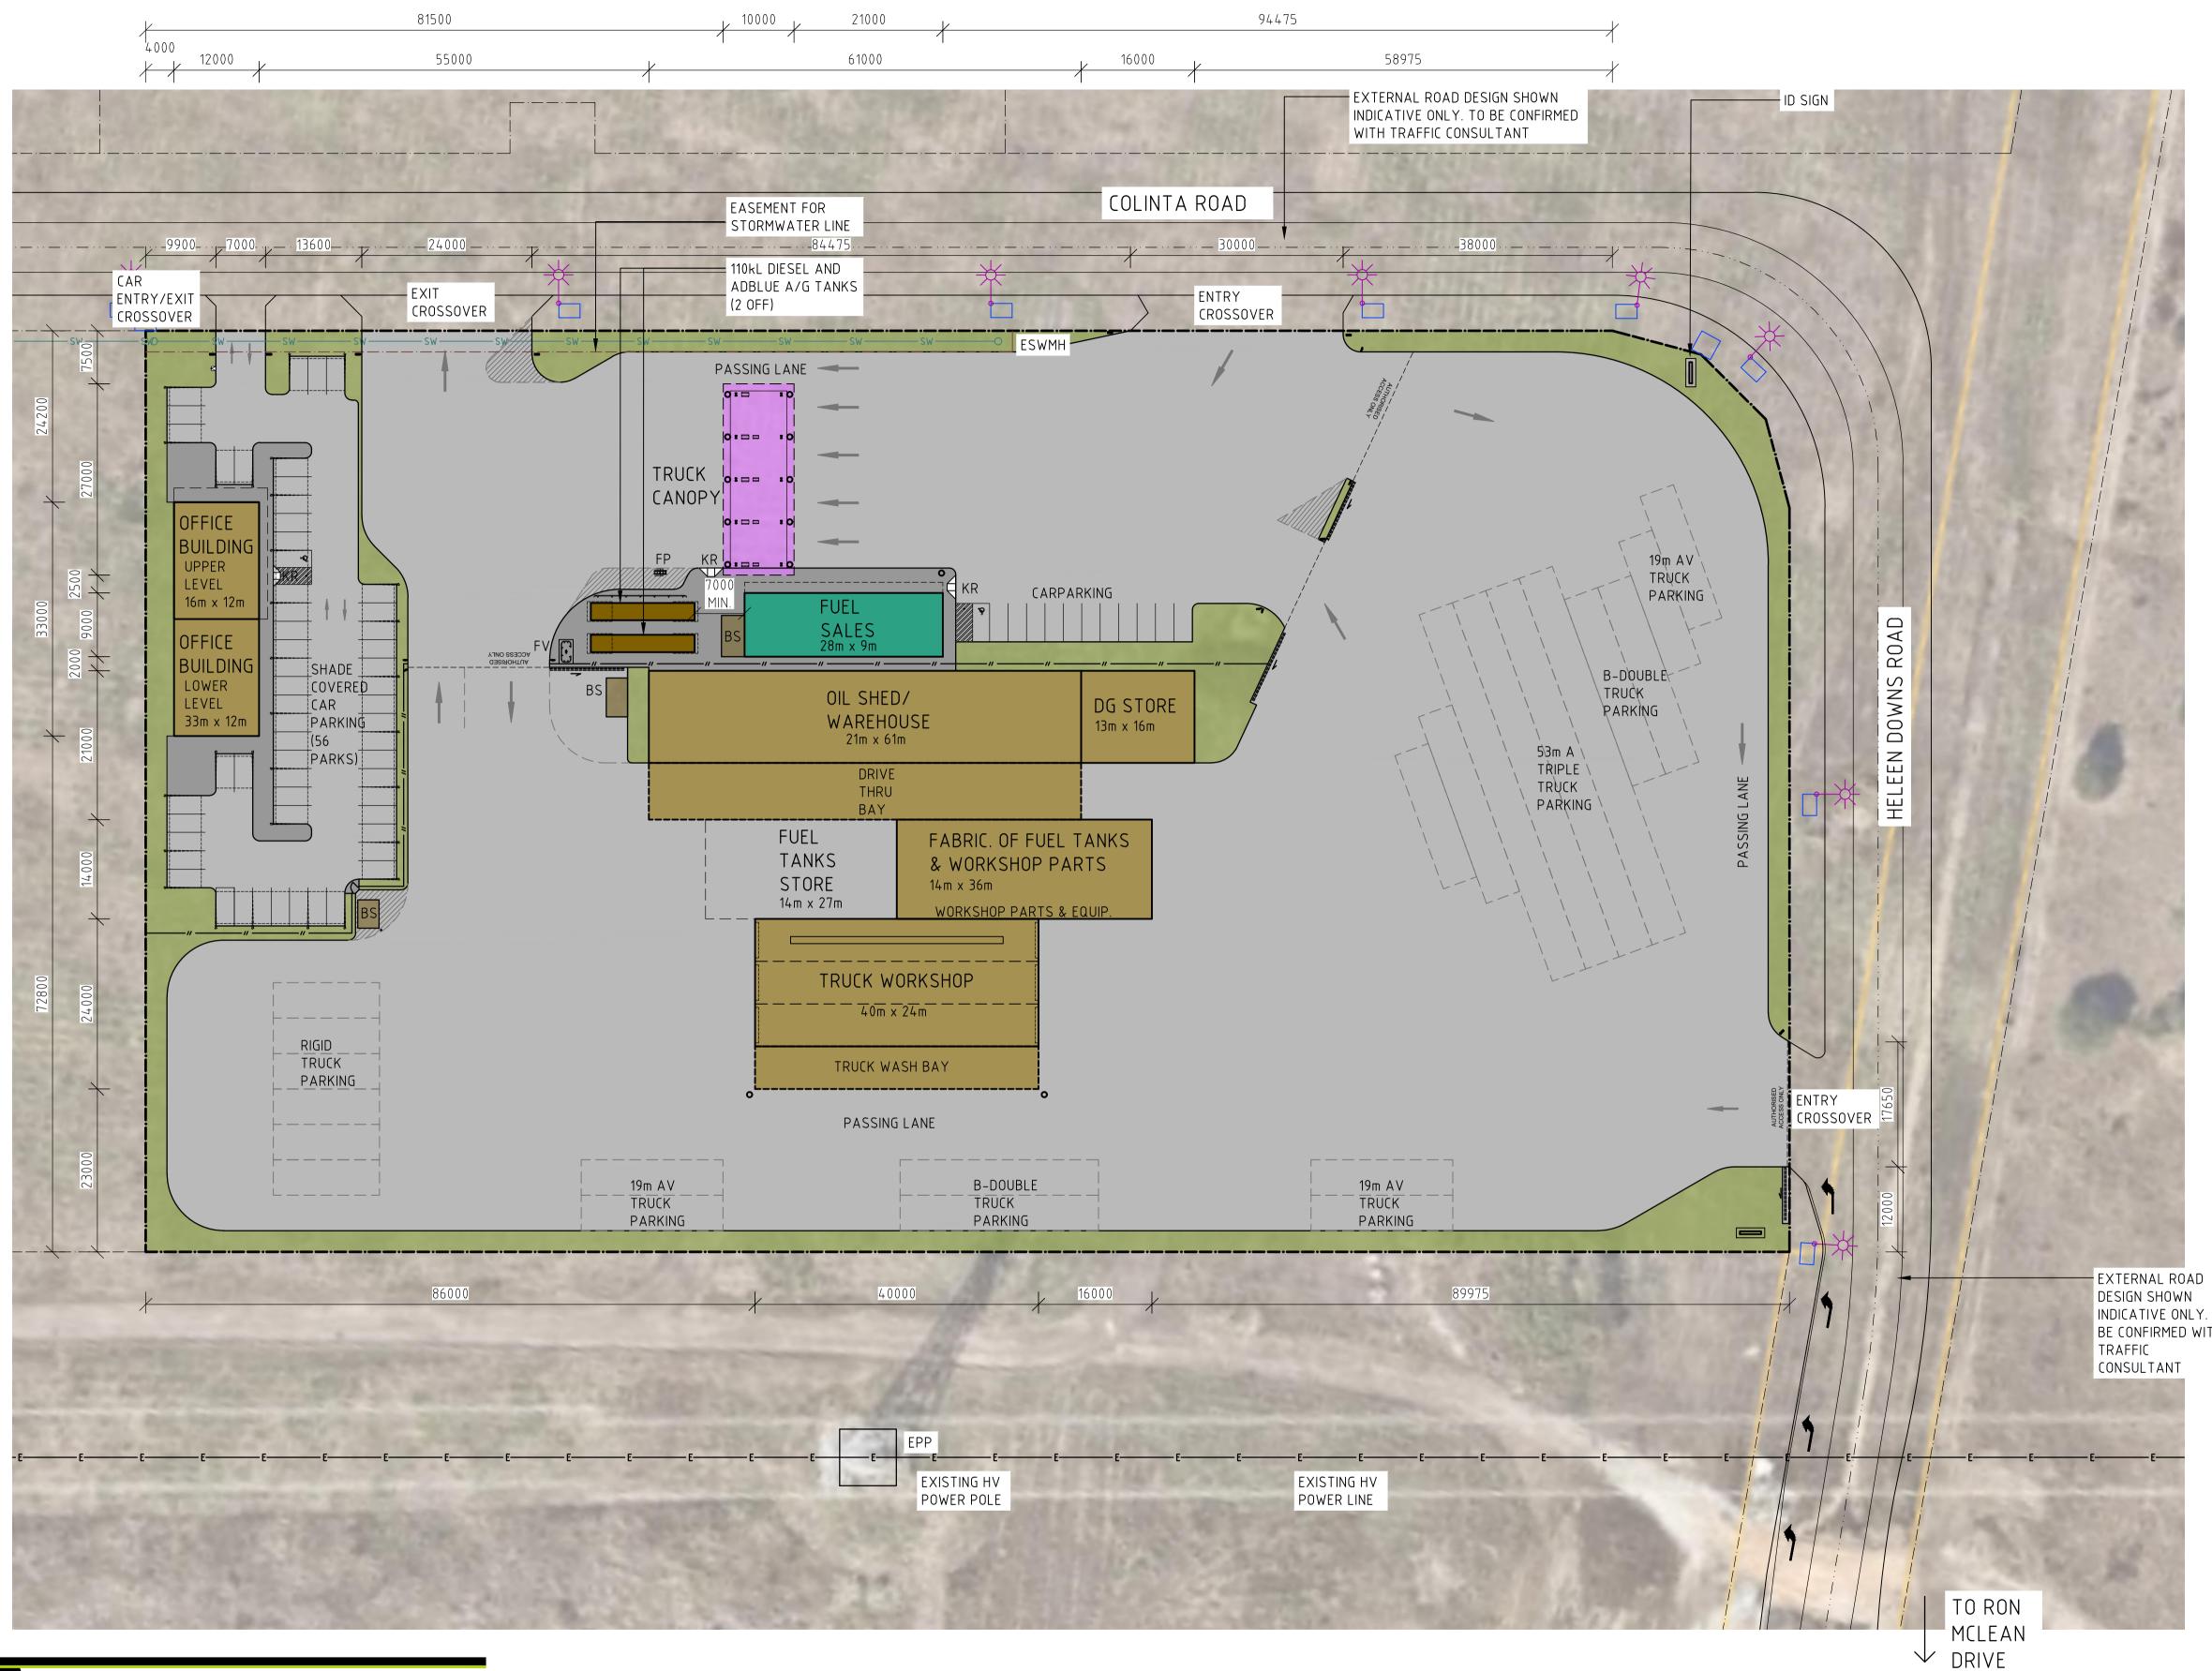

| DESCRIPTION            | СНК | ΑΡΡ | PROJECT DETAILS               | DRAWING TITLE         |
|------------------------|-----|-----|-------------------------------|-----------------------|
| ISSUED FOR INFORMATION | DGC |     | PROPOSED MAIN FACILITY        | PROPOSED SITE PLAN    |
| ISSUED FOR INFORMATION | PS  |     |                               | I NOI USED SITE I LAN |
| ISSUED FOR INFORMATION | PS  |     | PORT ACCESS PTY LTD.          |                       |
|                        |     |     | LOT 21                        |                       |
|                        |     |     | CLEVELAND BAY INDUSTRIAL PARK |                       |
|                        |     |     | TOWNSVILLE, QLD, 4811         |                       |

LGA: TOWNSVILLE CITY COUNCIL

PROP LOT AREAS: 3.0ha

## NOTES

- 1. SITE LAYOUT HAS BEEN BASED ON A BOUNDARY SITE SURVEY FROM ROWLANDS SURVEYS 43942/21 REV 'B' DATED 23/06/2023.
- 2. FINAL EXISTING SERVICES TO BE CONFIRMED AT DETAIL DESIGN STAGE.
- 3. SITE LAYOUT TO BE ADVISED BY TRAFFIC CONSULTANT AND TOWN PLANNING.

## LEGEND

| BS    | BIN STORE – REFER DETAIL DWGS.                   |
|-------|--------------------------------------------------|
| EPP   | EXISTING POWER POLE – REFER SURVEY PLAN          |
| ESWMH | EXISTING STORMWATER MAN HOLE                     |
| FL    | FLOODLIGHT - REFER TO ELECTRICAL                 |
|       | CONSULTANTS DWGS.                                |
| FP    | REMOTE FUEL FILL POINT - REFER FUEL DWGS.        |
| FV    | FUEL VENT STACK – REFER FUEL DWGS.               |
| KR    | KERB RAMP – REFER TYPICAL DETAILS                |
|       | EXISTING ELECTRICAL PILLAR/PITS<br>APPROXIMATELY |
| ¥•    | EXISTING LIGHT POLES APPROXIMATELY               |

## DEVELOPMENT ASSESSMENT LANDSCAPE AREA: 3147m<sup>2</sup> (10%) APPROX.

## BUILDING AREAS

| 252m²   |
|---------|
| 270m²   |
| 396m²   |
| 192m²   |
|         |
| 1280m²  |
| 208m²   |
|         |
|         |
| 504m²   |
|         |
| 378m²   |
|         |
|         |
| 960m²   |
| 4,440m² |
|         |

## CARPARKING ASSESSMENT

FUEL SALES CAR PARKING PROVIDED: = 43 CARS OFFICE CAR PARKING PROVIDED = 56 CARS

## PLANS AND DOCUMENTS referred to in the SDA APPROVAL

SDA approval: AP2023/012

SCALE 1:500

#### STATUS DA ISSUE ORIGINAL SCALE DATE CREATED SHEET 10.10.23 A1 1:500 DO NOT SCALE THIS DRAWING. CONFIRM ALL DIMENSIONS ON SITE. DRAWING NO REV 23043-D02 L

INDICATIVE ONLY. TO BE CONFIRMED WITH