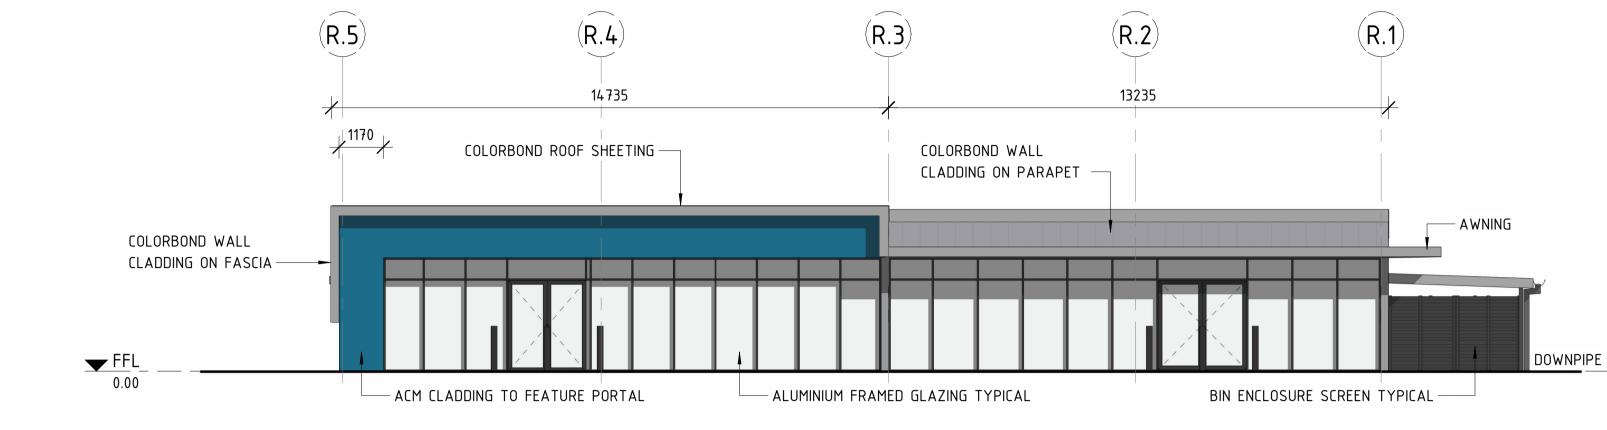

2 PROPOSED RETAIL STORE ELEVATION - NORTH SCALE 1 : 100 @ A1

| DESCRIPTION                                      | снк | APP | PROJECT DETAILS                                                                                         | DRAWING TITLE |
|--------------------------------------------------|-----|-----|---------------------------------------------------------------------------------------------------------|---------------|
| ISSUED FOR INFORMATION<br>ISSUED FOR INFORMATION | PS  |     | PROPOSED MAIN FACILITY                                                                                  | PROPOSED RET  |
|                                                  |     |     | for:<br>PORT ACCESS PTY LTD.<br>at:<br>LOT 21<br>CLEVELAND BAY INDUSTRIAL PARK<br>TOWNSVILLE, QLD, 4811 | ELEVATIONS    |
|                                                  |     |     |                                                                                                         |               |