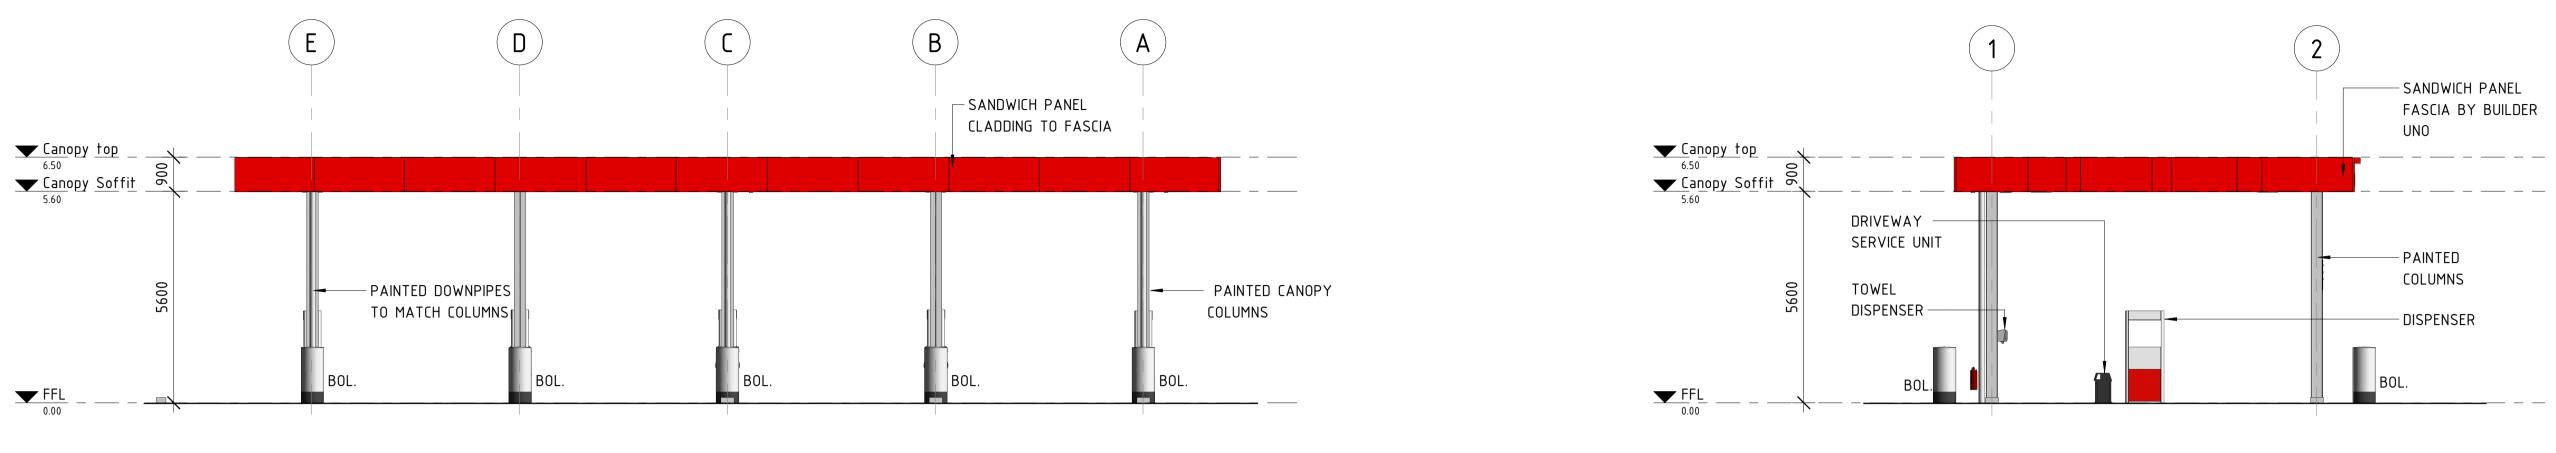

| LEGE | ND                           |
|------|------------------------------|
| ID   | DESCRIPTION                  |
| AU   | AMENITIES UNIT               |
| BOL  | BOLLARD                      |
| COL  | COLUMN TO ENGINEER'S DETAILS |
| GP1  | GULLY PIT - OILY WATER       |
| MPD3 | DISPENSER – 3 HOSE           |
| MPD6 | DISPENSER – 6 HOSE           |

PLANS AND DOCUMENTS referred to in the SDA APPROVAL

SDA approval: AP2023/012

4000 1000 5000mm

SCALE 1:50

1 CANOPY ELEVATION - NORTH D10 SCALE 1 : 100 @ A1

| DESCRIPTION            | СНК | APP | PROJECT DETAILS               | DRAWING TITLE |
|------------------------|-----|-----|-------------------------------|---------------|
| ISSUED FOR INFORMATION |     |     | PROPOSED MAIN FACILITY        | TRUCK CANOP   |
| ISSUED FOR INFORMATION | PS  |     |                               | INOCK CANOL   |
| ISSUED FOR INFORMATION | PS  |     | PORT ACCESS PTY LTD.          |               |
|                        |     |     | LOT 21                        |               |
|                        |     |     | CLEVELAND BAY INDUSTRIAL PARK |               |
|                        |     |     | TOWNSVILLE, QLD, 4811         |               |