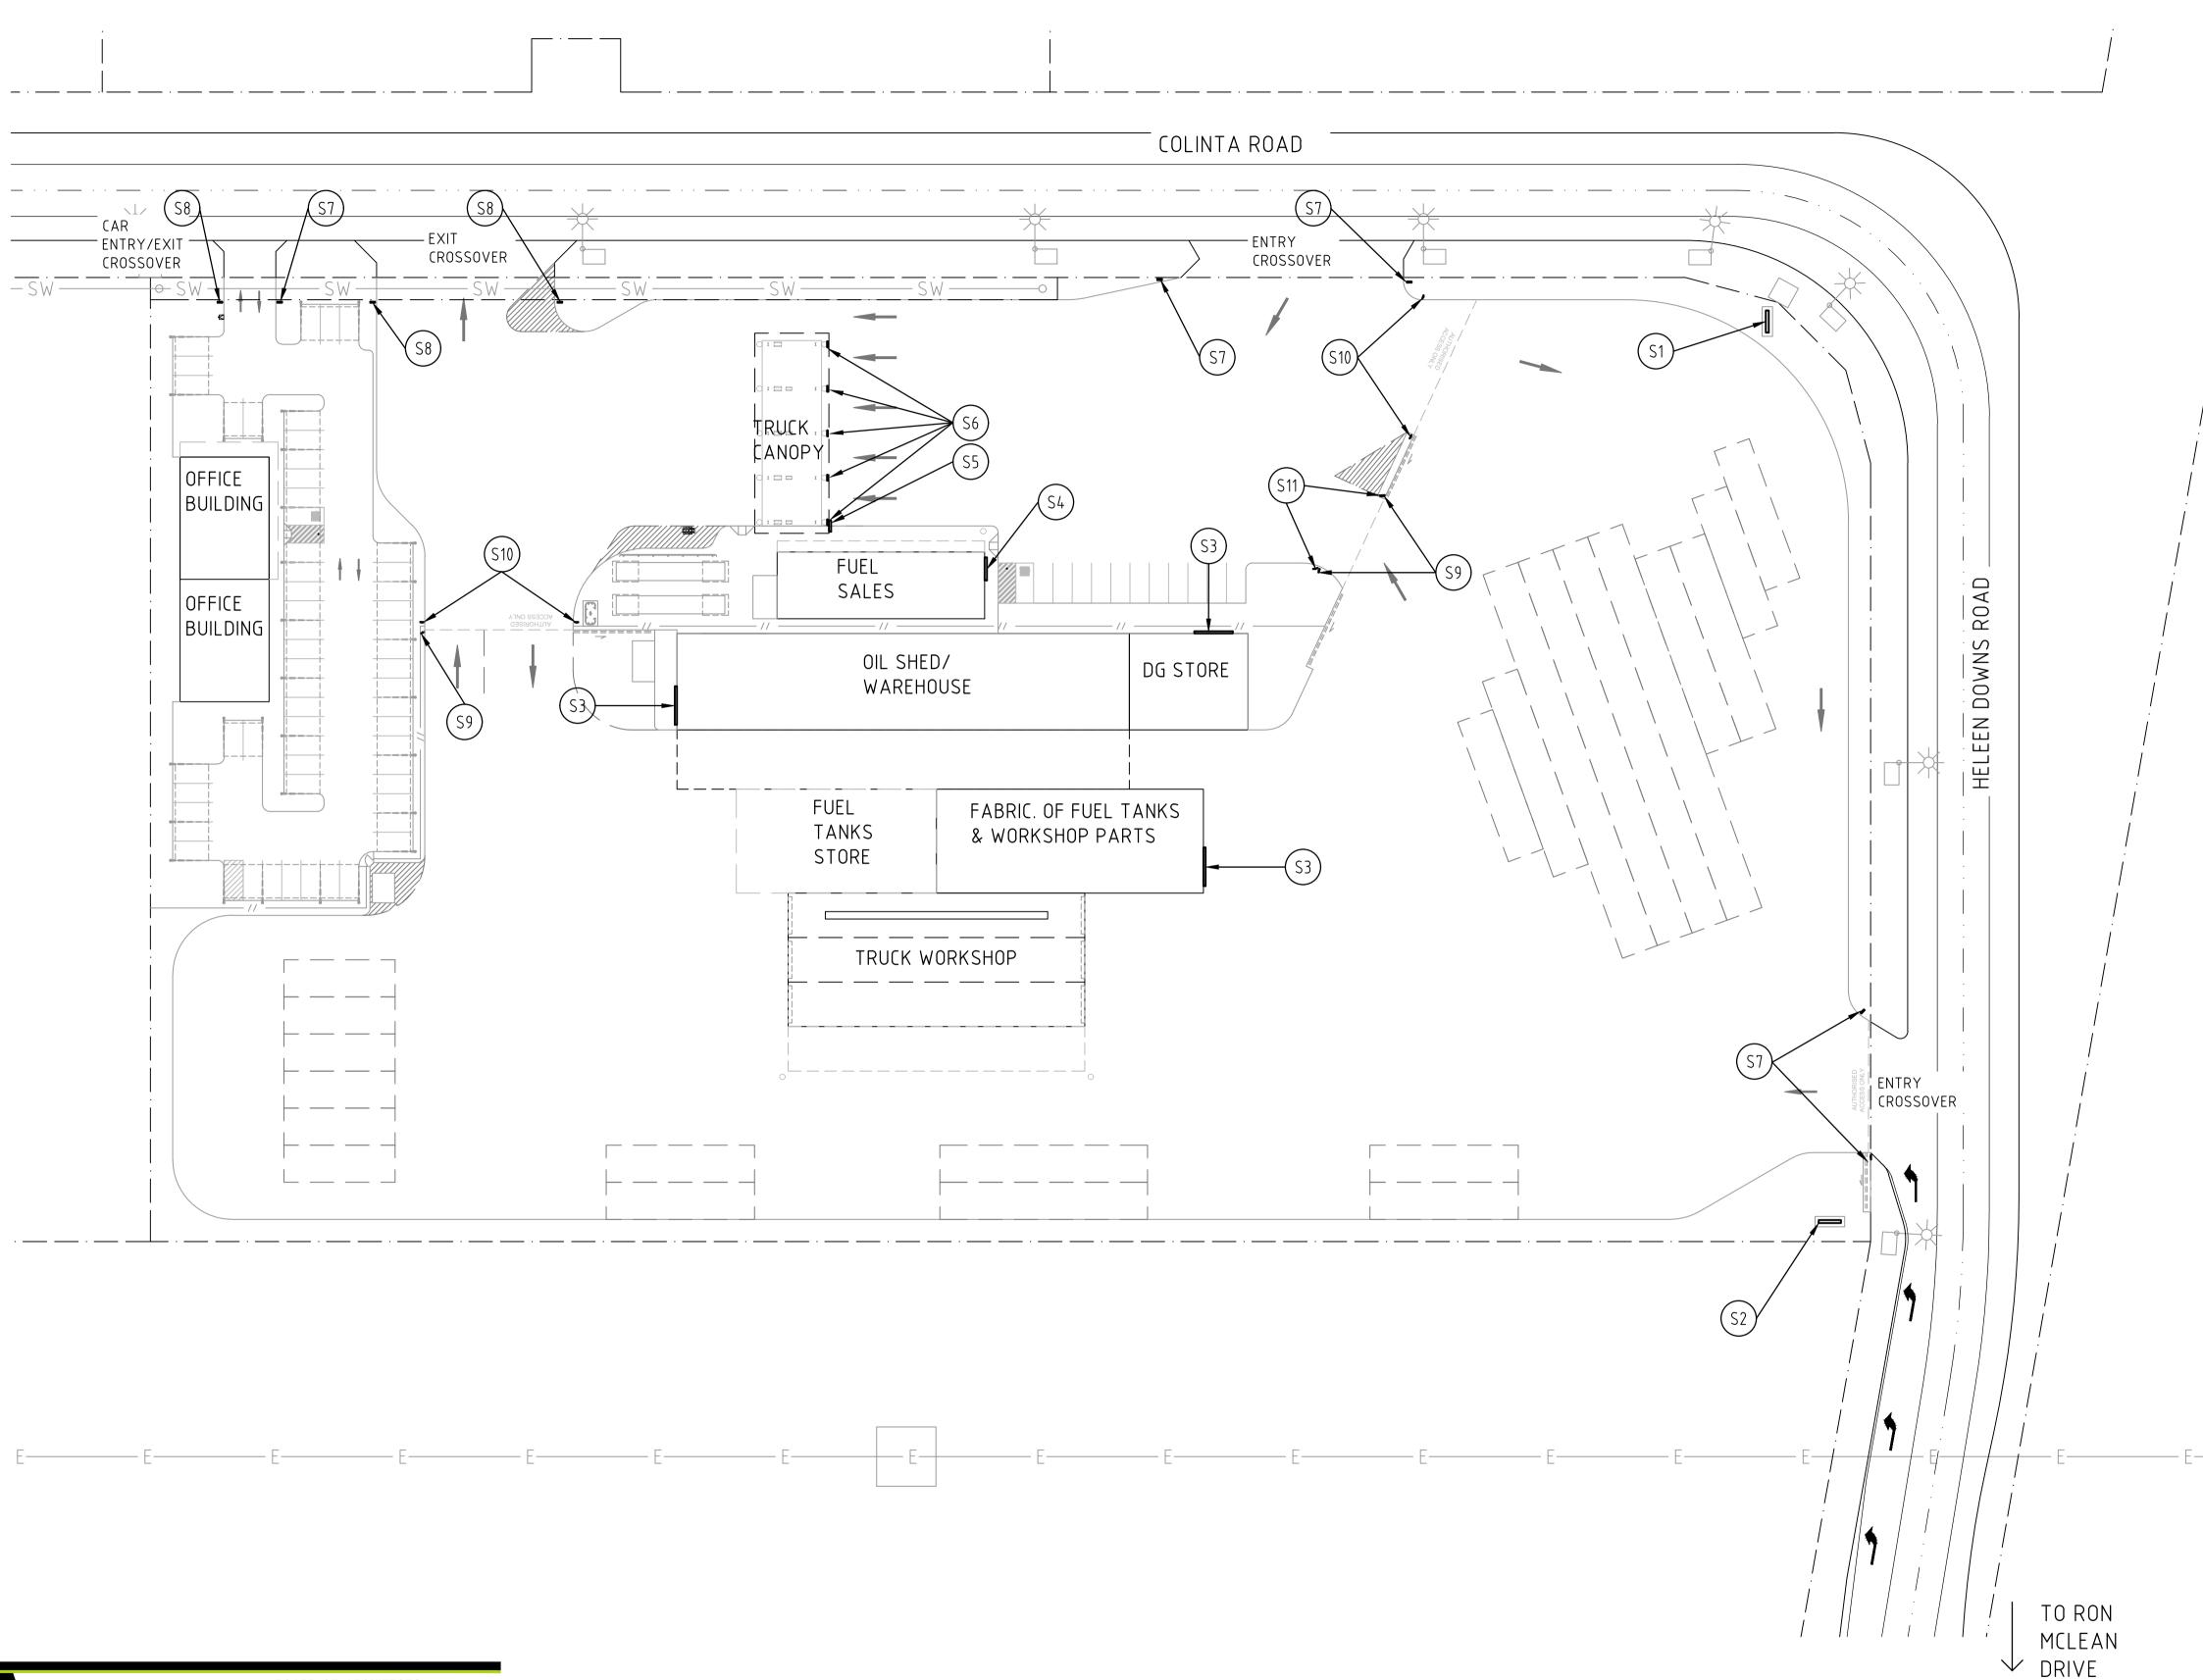

SIGNAGE SCHEDULE

| 'S1'  | PRIMARY 12m SITE ID PRICE SIGN          |
|-------|-----------------------------------------|
| 'S2'  | SECONDARY 9m SITE ID PRICE SIGN         |
| 'S3'  | GENERIC WALL SIGNAGE TO BE CONFIRMED    |
| 'S4'  | FUEL SALES SHOP SIGNAGE TO BE CONFIRMED |
| 'S5'  | CANOPY DIESEL SIGNAGE                   |
| 'S6'  | PRODUCT LEADERBOARDS WITH               |
|       | BOLLARD SUPPORT                         |
| 'S7'  | ENTRY DIRECTIONAL SIGNAGE               |
| 'S8'  | EXIT DIRECTIONAL SIGNAGE                |
| 'S9'  | GIVEWAY SIGN TO LOCAL AUTHORITY         |
|       | REQUIREMENTS                            |
| 'S10' | AUTHORISED ACCESS ONLY SIGNAGE          |
| 'S11' | 'NO ENTRY' SIGANGE                      |
|       |                                         |