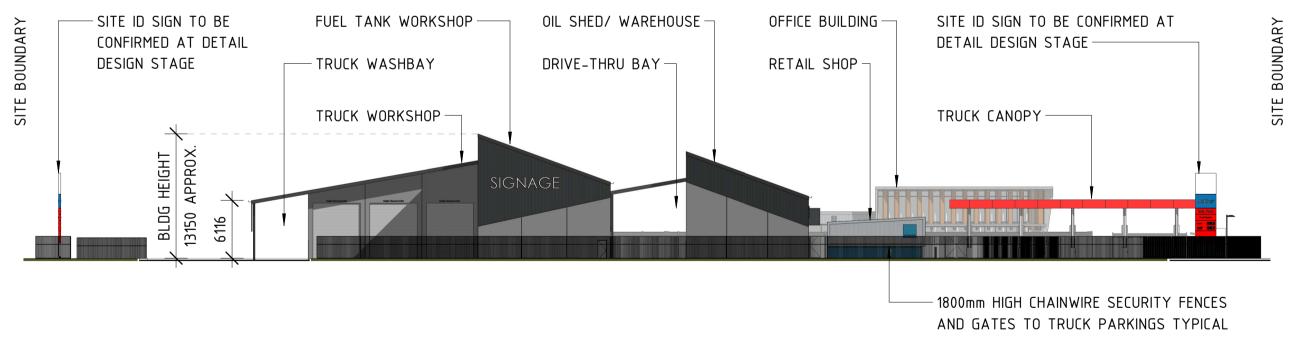

#### PROPOSED SITE ELEVATION - SOUTH 3 SCALE 1 : 400 @ A1

AND GATES TO TRUCK PARKINGS TYPICAL

4 PROPOSED SITE ELEVATION - NORTH

| DESCRIPTION                                                                | СНК      | APP | PROJECT DETAILS                                                                    | DRAWING TITLE |
|----------------------------------------------------------------------------|----------|-----|------------------------------------------------------------------------------------|---------------|
| ISSUED FOR INFORMATION<br>ISSUED FOR INFORMATION<br>ISSUED FOR INFORAMTION | PS<br>PS |     | PROPOSED MAIN FACILITY                                                             | PROPOSED SIT  |
|                                                                            |          |     | <sup>at:</sup><br>LOT 21<br>CLEVELAND BAY INDUSTRIAL PARK<br>TOENSVILLE, QLD, 4811 |               |
|                                                                            |          |     |                                                                                    |               |