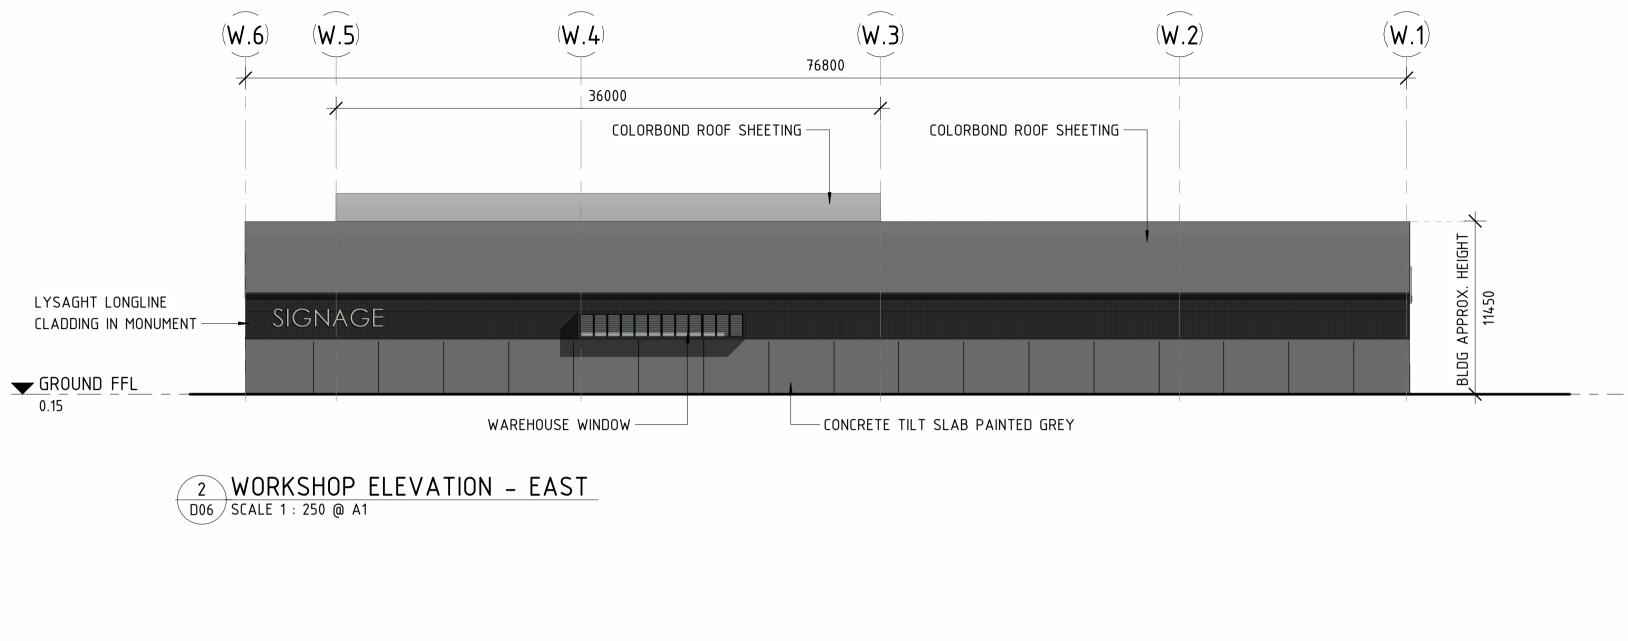

| DESCRIPTION                                      | СНК | APP | PROJECT DETAILS                                                                                                    | DRAWING TITLE |
|--------------------------------------------------|-----|-----|--------------------------------------------------------------------------------------------------------------------|---------------|
| ISSUED FOR INFORMATION<br>ISSUED FOR INFORMATION | PS  |     | PROPOSED MAIN FACILITY                                                                                             | PROPOSED WO   |
|                                                  |     |     | for:<br>PORT ACCESS PTY LTD.<br><sup>at:</sup><br>LOT 21<br>CLEVELAND BAY INDUSTRIAL PARK<br>TOWNSVILLE, QLD, 4811 | FLOOR PLAN    |
|                                                  |     |     |                                                                                                                    |               |

1 WORKSHOP ELEVATION - NORTH D06 SCALE 1 : 250 @ A1

3 WORKSHOP ELEVATION – SOUTH D06 SCALE 1 : 250 @ A1

| DESCRIPTION                                      | снк | APP | PROJECT DETAILS                                                         | DRAWING TITLE                      |
|--------------------------------------------------|-----|-----|-------------------------------------------------------------------------|------------------------------------|
| ISSUED FOR INFORMATION<br>ISSUED FOR INFORMATION | PS  |     | PROPOSED MAIN FACILITY<br>for:<br>PORT ACCESS PTY LTD.<br>at:<br>LOT 21 | PROPOSED WORKS<br>BUILDING ELEVATI |
|                                                  |     |     | CLEVELAND BAY INDUSTRIAL PARK<br>TOWNSVILLE, QLD, 4811                  |                                    |

| ORKSHOP |              | DA ISSUE                  |          |             |
|---------|--------------|---------------------------|----------|-------------|
| VATIONS | DATE CREATED | ORIGINAL SCALE<br>1 : 250 |          | SHEET<br>A1 |
|         |              | DRAWING. CONFIRM AL       | L DIMENS |             |
|         | DRAWING NO   |                           |          | REV         |
|         | 2            | 3043                      | D07      | B           |