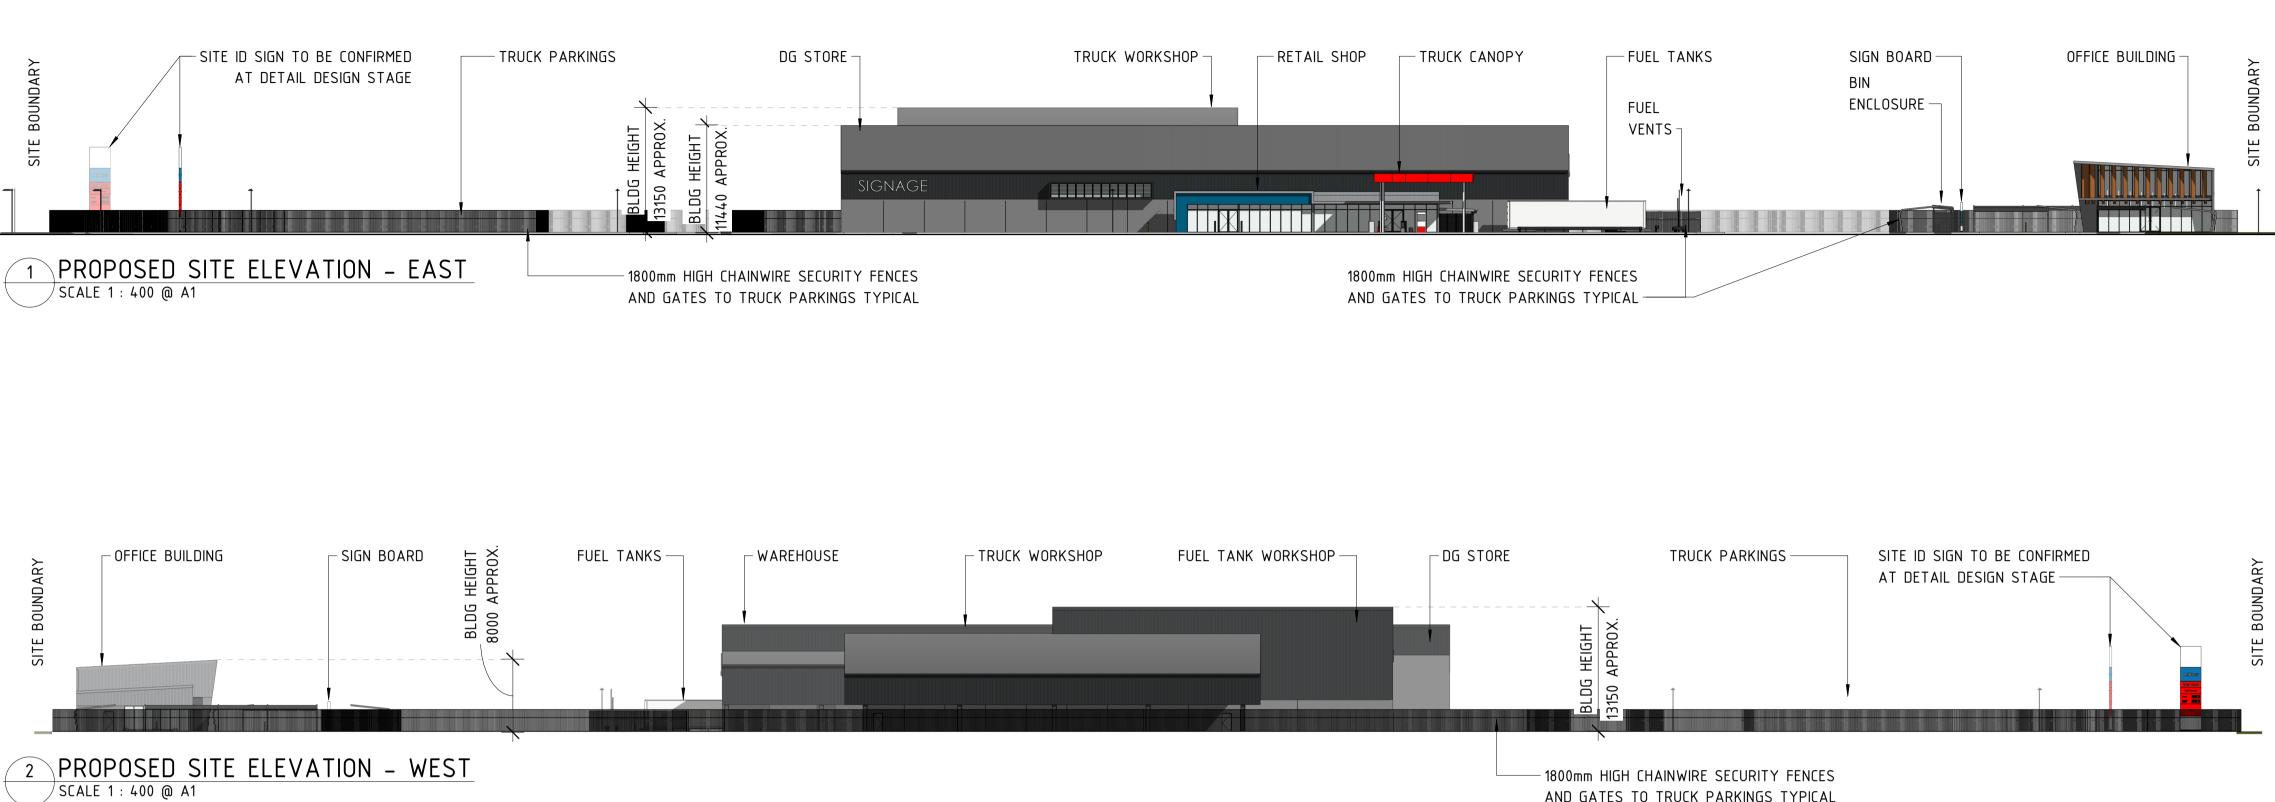

#### PROPOSED SITE ELEVATION - SOUTH 3 SCALE 1 : 400 @ A1

AND GATES TO TRUCK PARKINGS TYPICAL

4 PROPOSED SITE ELEVATION - NORTH

| DESCRIPTION                                                                | СНК      | APP | PROJECT DETAILS                                                                    | DRAWING TITLE |
|----------------------------------------------------------------------------|----------|-----|------------------------------------------------------------------------------------|---------------|
| ISSUED FOR INFORMATION<br>ISSUED FOR INFORMATION<br>ISSUED FOR INFORAMTION | PS<br>PS |     | PROPOSED MAIN FACILITY                                                             | PROPOSED SIT  |
|                                                                            |          |     | <sup>at:</sup><br>LOT 21<br>CLEVELAND BAY INDUSTRIAL PARK<br>TOENSVILLE, QLD, 4811 |               |
|                                                                            |          |     |                                                                                    |               |