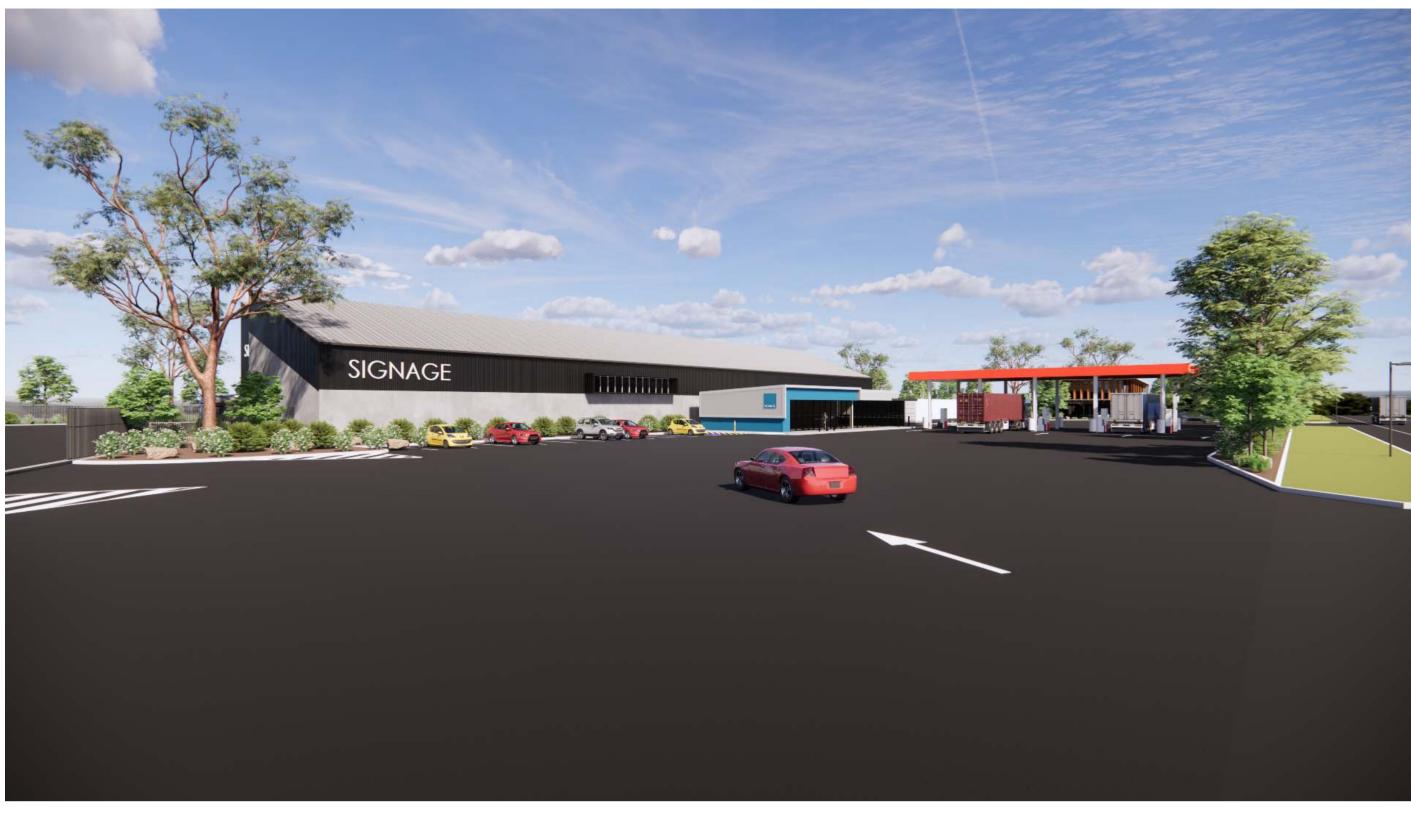

, 4811 |               |



SITE VIEW 2



<u>SITE VIEW 4</u>

PLANS AND DOCUMENTS referred to in the SDA APPROVAL



SDA approval: AP2023/012

NOTE: COLOURS, FINISHES AND SIGNAGE SHOWN INDICATIVE. TO BE CONFIRMED AT DETAIL DESIGN STAGE.

| CTIVES |                  | DA ISSU            |             |              |
|--------|------------------|--------------------|-------------|--------------|
|        | DATE CREATED     | ORIGINAL SCALE     | S           | SHEET        |
|        | 10/24/23         |                    |             | A1           |
|        | DO NOT SCALE THI | S DRAWING. CONFIRM | ALL DIMENSI | ONS ON SITE. |
|        | DRAWING NO       |                    |             | REV          |
|        |                  | 23043              | D17         | C            |



## <u>COLINTA ROAD ENTRY VIEW</u>



# SHOP & TRUCK CANOPY VIEW



BOARD OF ARCHITECTS OF QUEENSLAND: 4650 NSW ARCHITECTS REGISTRATION BOARD: 10787 ARCHITECTS REGISTRATION BOARD OF VICTORIA : 800738

|                             |                                                                                                                                                       | DRAWING ISSUE APPROVAL                                                   | REV                             | DATE BY                    | DESCRIPTION                                      | СНК | APP | PROJECT DETAILS                         | DRAWING TITLE     | STATUS                                                             |       |
|-----------------------------|-------------------------------------------