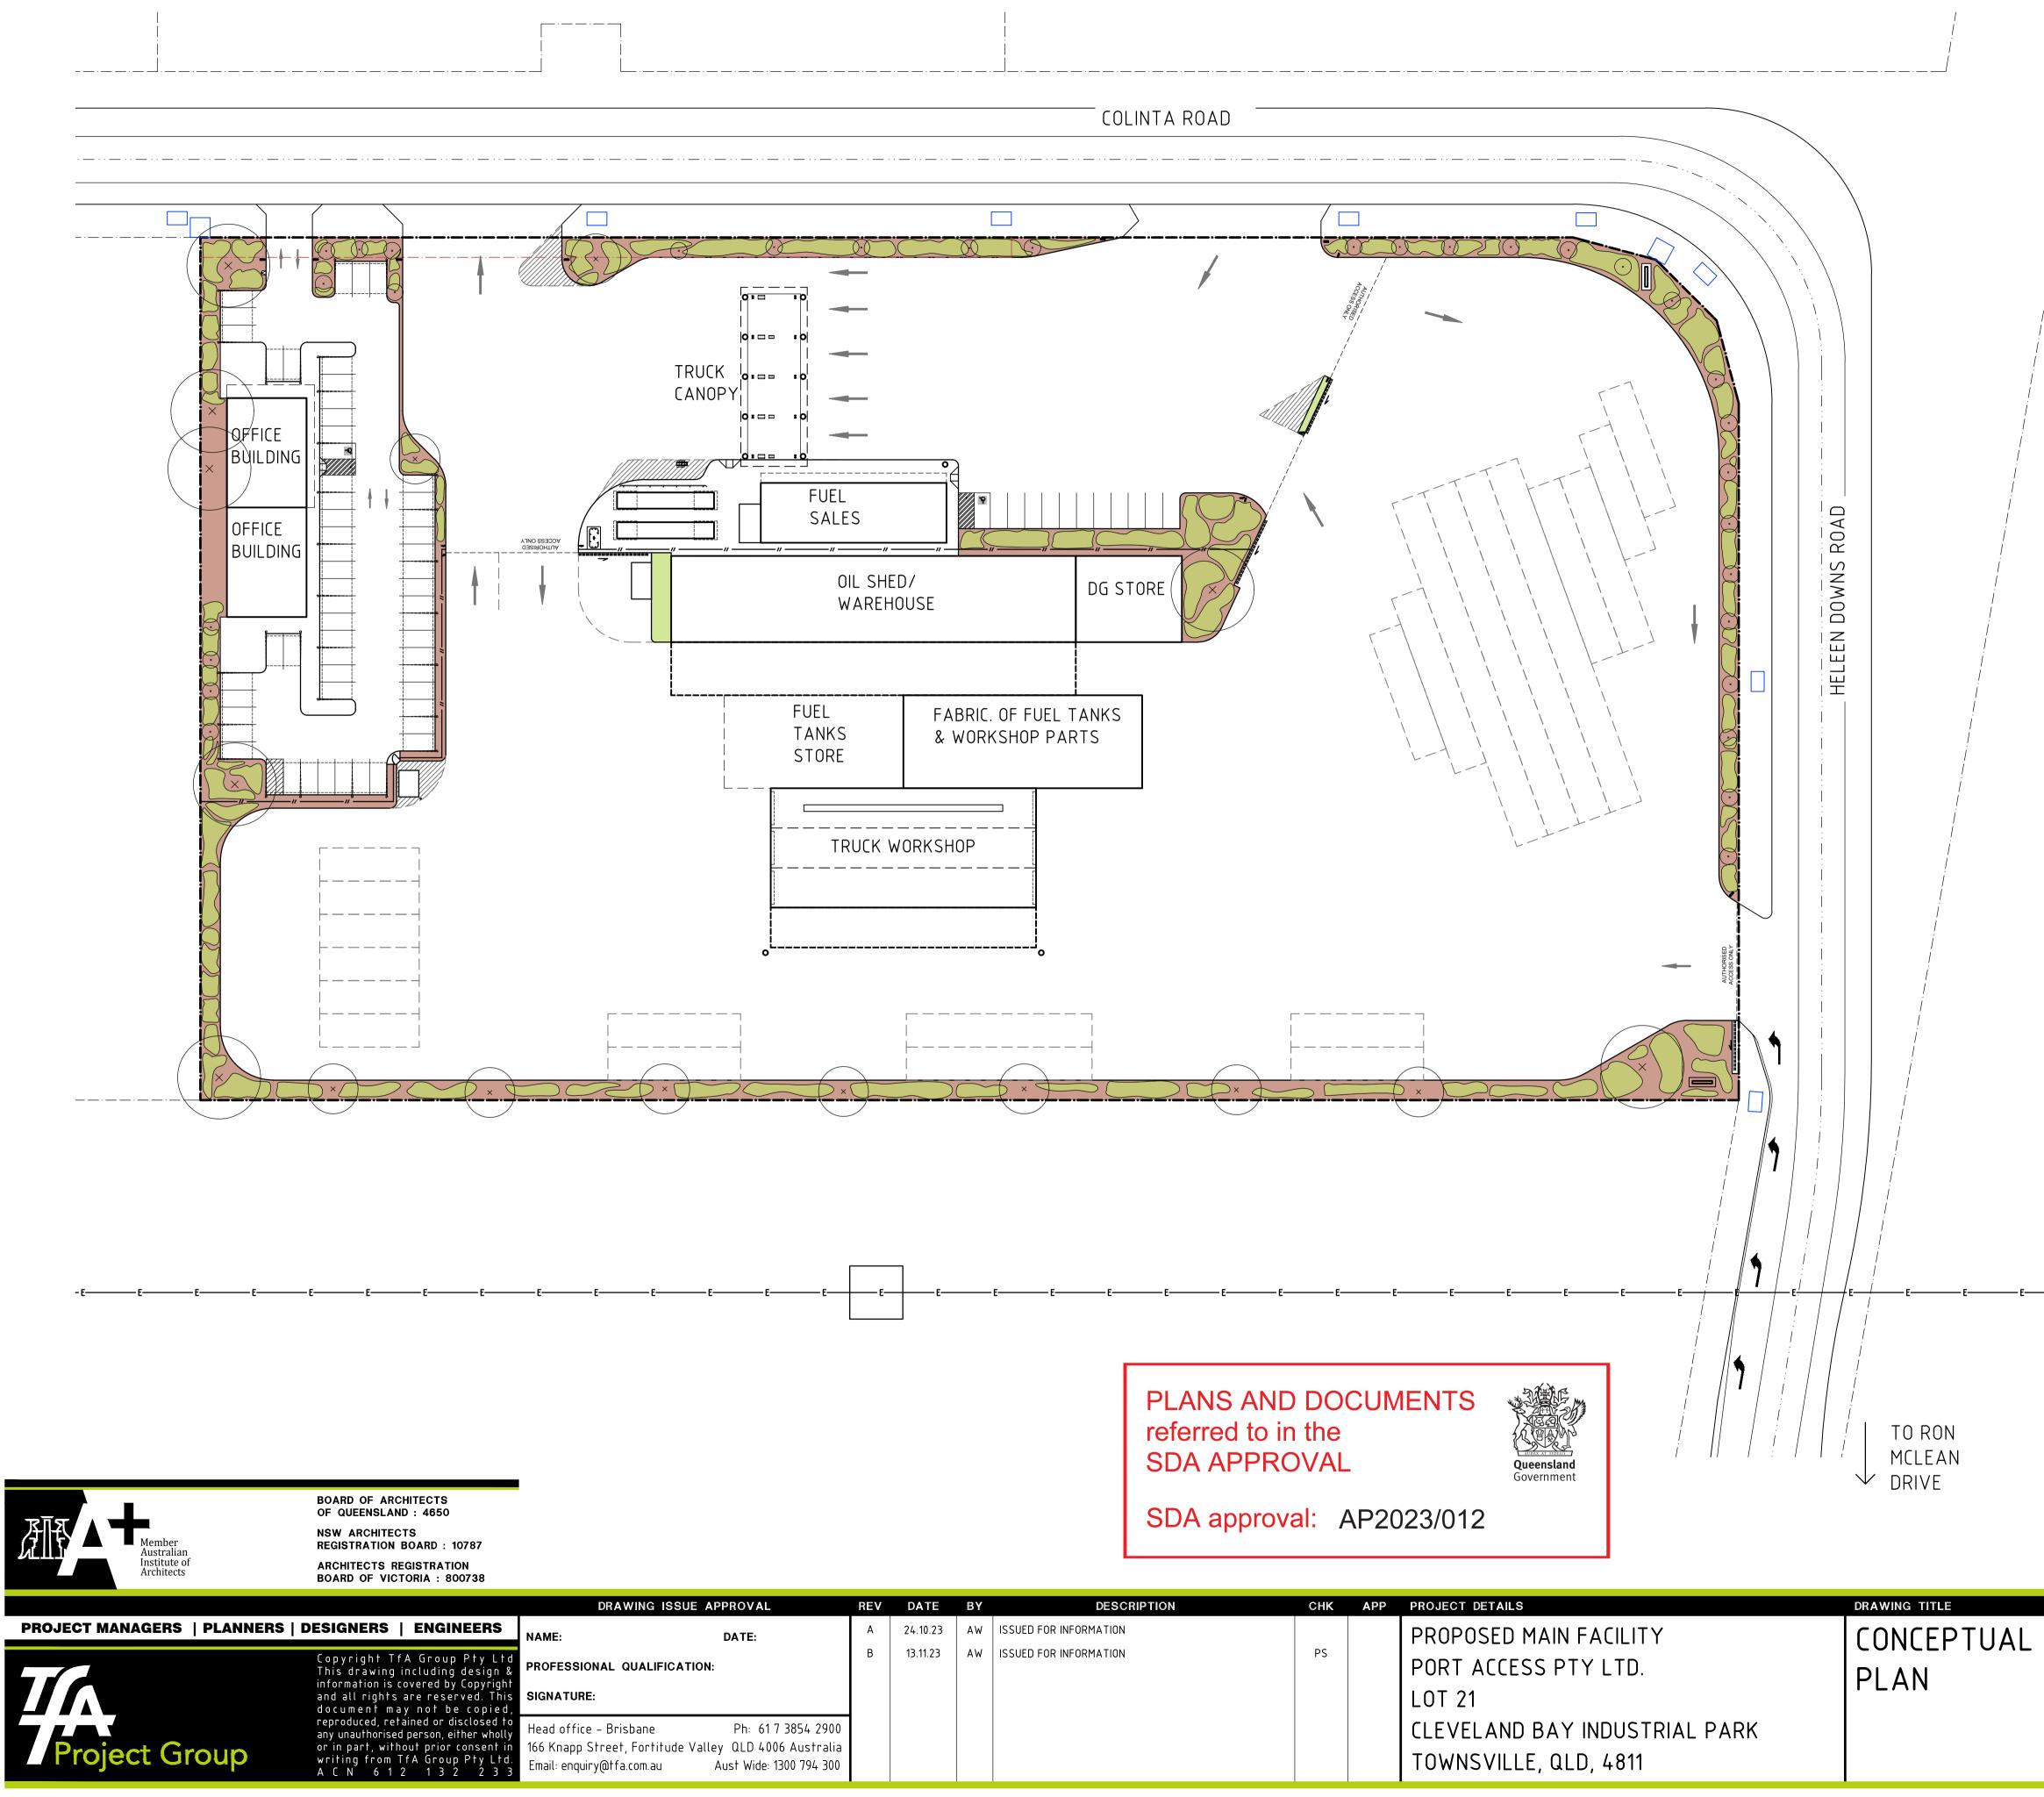

LGA: TOWNSVILLE CITY COUNCIL

PROP LOT AREAS: 3.0ha

## NOTES

- 1. SITE LAYOUT HAS BEEN BASED ON A BOUNDARY SITE SURVEY FROM ROWLANDS SURVEYS 43942/21 REV 'B' DATED 23/06/2023.
- 2. FINAL EXISTING SERVICES TO BE CONFIRMED AT DETAIL DESIGN STAGE.
- 3. SITE LAYOUT TO BE ADVISED BY TRAFFIC CONSULTANT AND TOWN PLANNING.

## LEGEND

| BS    | BIN STORE – REFER DETAIL DWGS.                   |
|-------|--------------------------------------------------|
| EPP   | EXISTING POWER POLE – REFER SURVEY PLAN          |
| ESWMH | EXISTING STORMWATER MAN HOLE                     |
| FL    | FLOODLIGHT - REFER TO ELECTRICAL                 |
|       | CONSULTANTS DWGS.                                |
| FP    | REMOTE FUEL FILL POINT - REFER FUEL DWGS.        |
| FV    | FUEL VENT STACK – REFER FUEL DWGS.               |
| KR    | KERB RAMP – REFER TYPICAL DETAILS                |
|       | EXISTING ELECTRICAL PILLAR/PITS<br>APPROXIMATELY |
| ¥•    | EXISTING LIGHT POLES APPROXIMATELY               |

## DEVELOPMENT ASSESSMENT LANDSCAPE AREA: 3147m<sup>2</sup> (10%) APPROX.

## BUILDING AREAS

| 252m²   |
|---------|
| 270m²   |
| 396m²   |
| 192m²   |
|         |
| 1280m²  |
| 208m²   |
|         |
|         |
| 504m²   |
|         |
| 378m²   |
|         |
|         |
| 960m²   |
| 4,440m² |
|         |

## CARPARKING ASSESSMENT

FUEL SALES CAR PARKING PROVIDED: = 43 CARS OFFICE CAR PARKING PROVIDED = 56 CARS

## PLANS AND DOCUMENTS referred to in the SDA APPROVAL

SDA approval: AP2023/012

SCALE 1:500