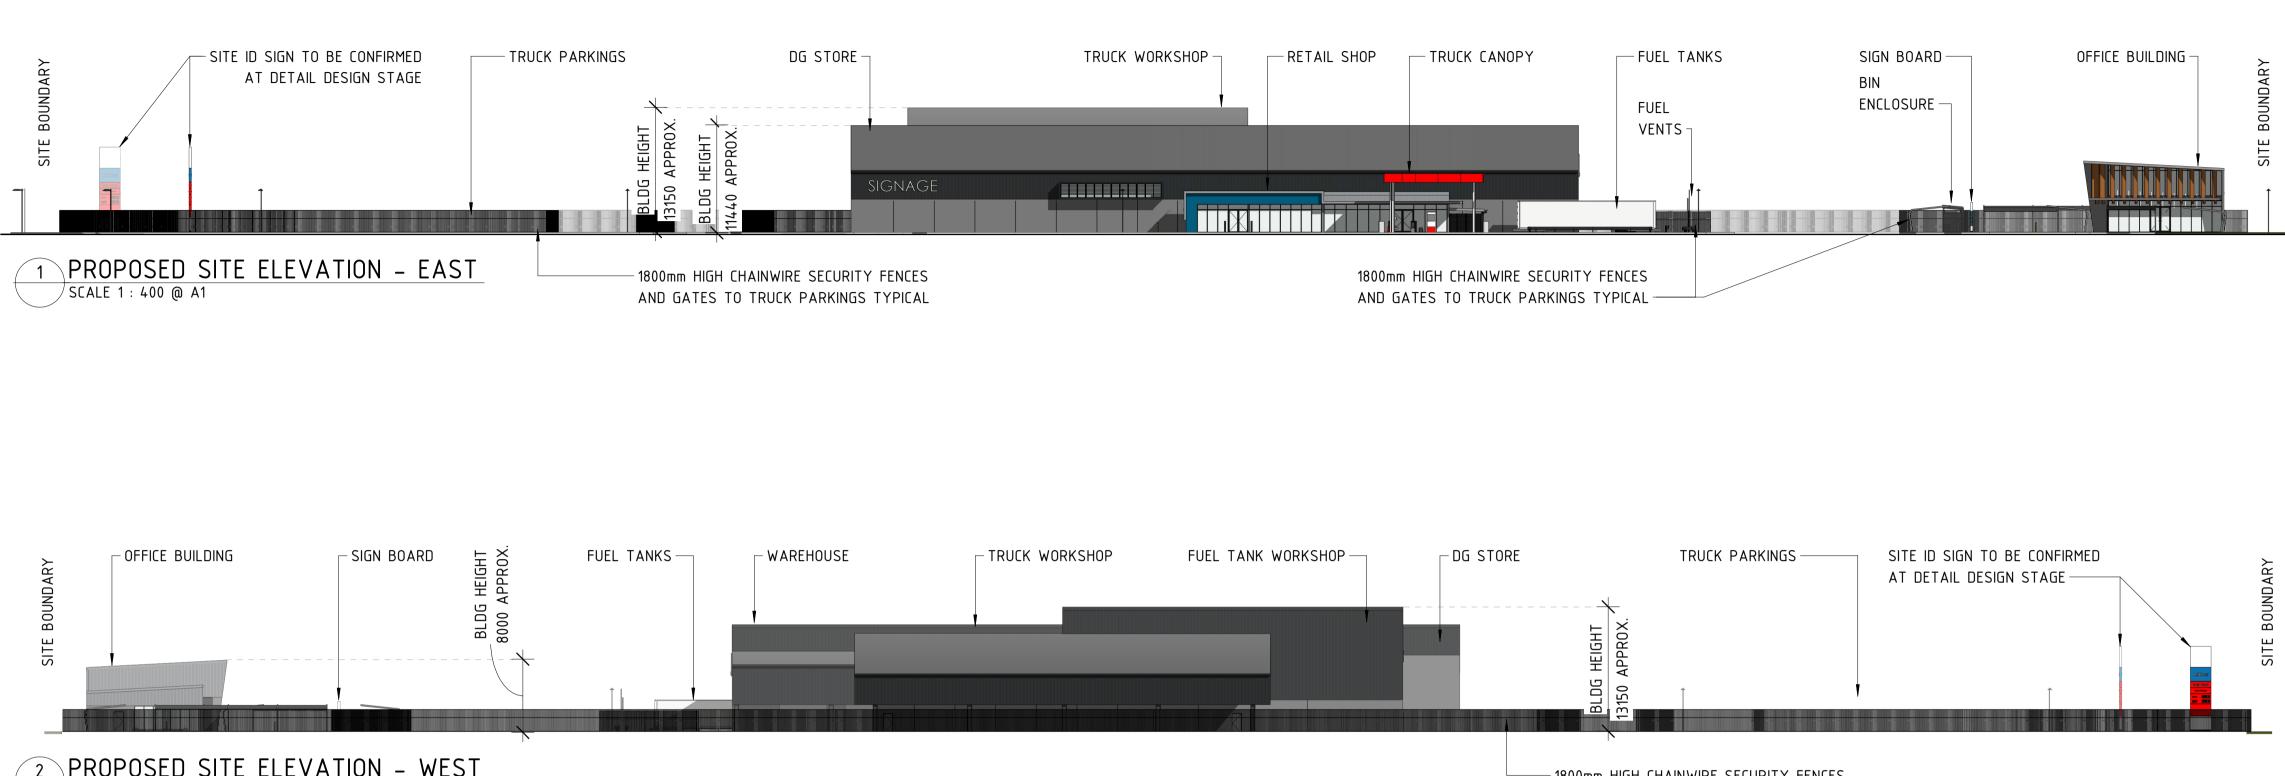

#### PROPOSED SITE ELEVATION - SOUTH 3 SCALE 1 : 400 @ A1

AND GATES TO TRUCK PARKINGS TYPICAL

4 PROPOSED SITE ELEVATION - NORTH

| DESCRIPTION                                                                | СНК      | APP | PROJECT DETAILS                                                                    | DRAWING TITLE |
|----------------------------------------------------------------------------|----------|-----|------------------------------------------------------------------------------------|---------------|
| ISSUED FOR INFORMATION<br>ISSUED FOR INFORMATION<br>ISSUED FOR INFORAMTION | PS<br>PS |     | PROPOSED MAIN FACILITY                                                             | PROPOSED SIT  |
|                                                                            |          |     | <sup>at:</sup><br>LOT 21<br>CLEVELAND BAY INDUSTRIAL PARK<br>TOENSVILLE, QLD, 4811 |               |
|                                                                            |          |     |                                                                                    |               |