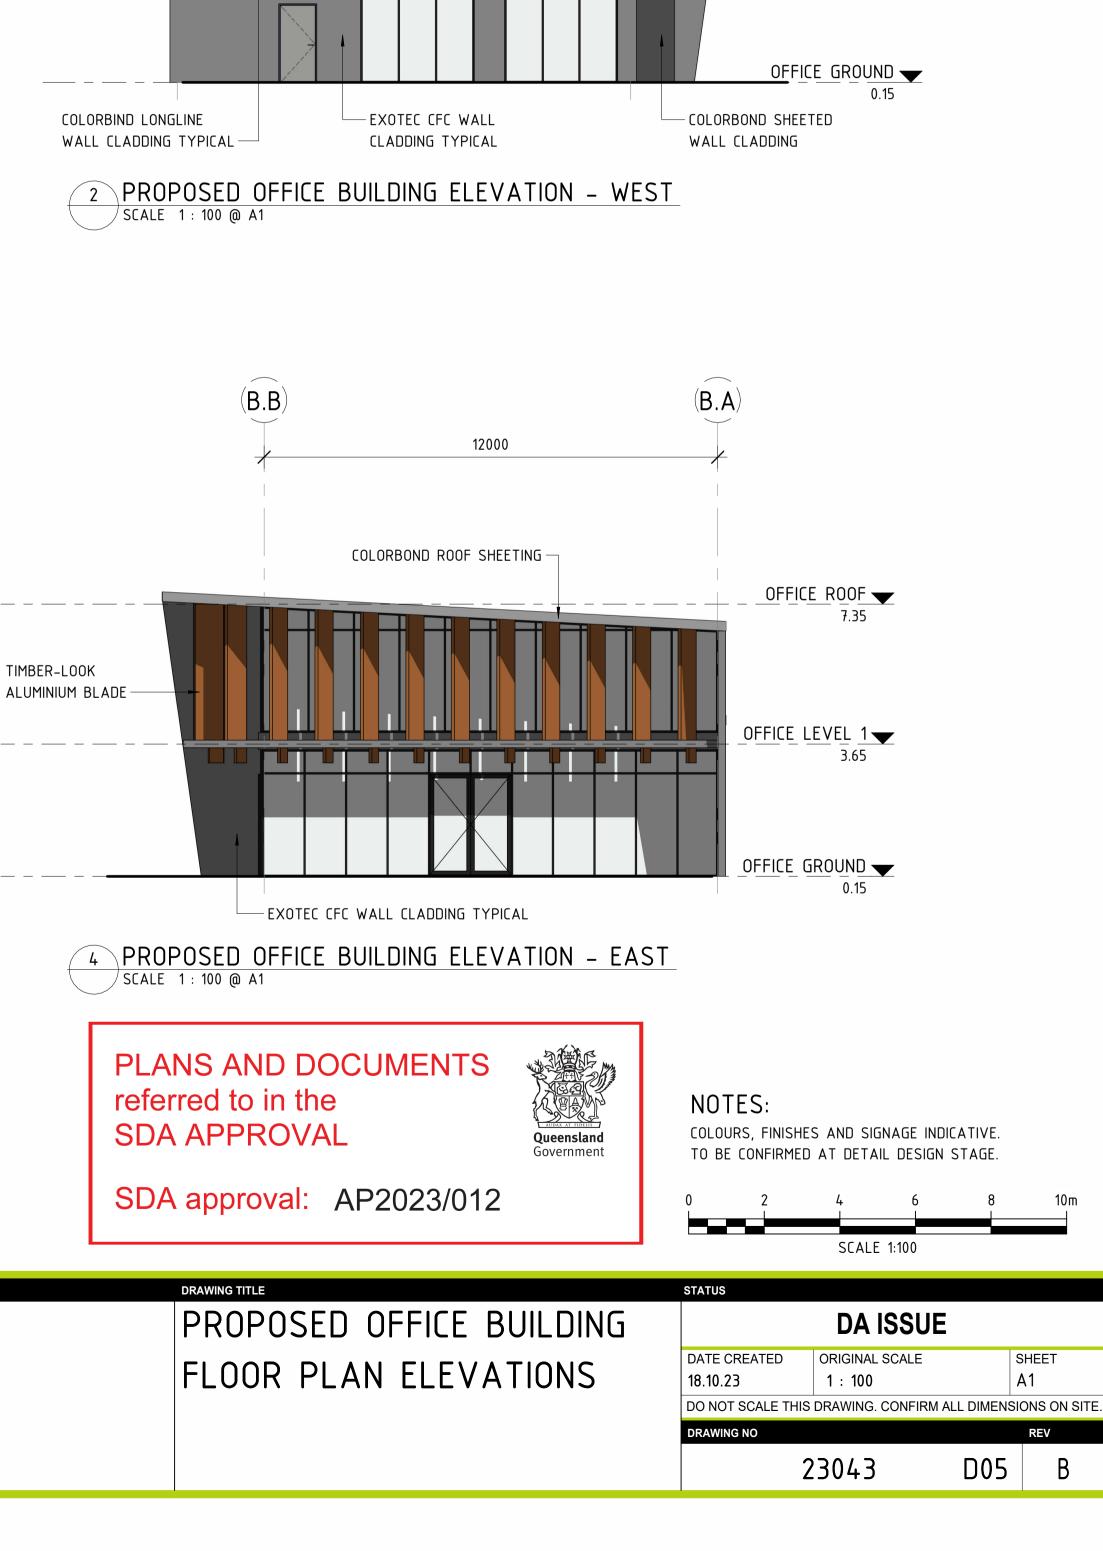

| DESCRIPTION                                      | СНК | APP | PROJECT DETAILS                                                                                                    | DRAWING TITLE |
|--------------------------------------------------|-----|-----|--------------------------------------------------------------------------------------------------------------------|---------------|
| ISSUED FOR INFORMATION<br>ISSUED FOR INFORMATION | PS  |     | PROPOSED MAIN FACILITY                                                                                             | PROPOSED WO   |
|                                                  |     |     | for:<br>PORT ACCESS PTY LTD.<br><sup>at:</sup><br>LOT 21<br>CLEVELAND BAY INDUSTRIAL PARK<br>TOWNSVILLE, QLD, 4811 | FLOOR PLAN    |
|                                                  |     |     |                                                                                                                    |               |

1 WORKSHOP ELEVATION - NORTH D06 SCALE 1 : 250 @ A1

3 WORKSHOP ELEVATION – SOUTH D06 SCALE 1 : 250 @ A1

| DESCRIPTION                                      | снк | APP | PROJECT DETAILS                                                         | DRAWING TITLE                      |
|--------------------------------------------------|-----|-----|-------------------------------------------------------------------------|------------------------------------|
| ISSUED FOR INFORMATION<br>ISSUED FOR INFORMATION | PS  |     | PROPOSED MAIN FACILITY<br>for:<br>PORT ACCESS PTY LTD.<br>at:<br>LOT 21 | PROPOSED WORKS<br>BUILDING ELEVATI |
|                                                  |     |     | CLEVELAND BAY INDUSTRIAL PARK<br>TOWNSVILLE, QLD, 4811                  |                                    |