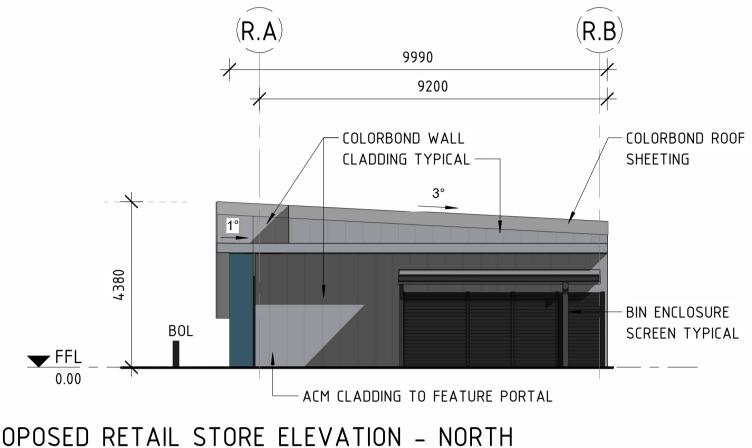

2 PROPOSED RETAIL STORE ELEVATION - NORTH SCALE 1 : 100 @ A1

| DESCRIPTION                                      | снк | APP | PROJECT DETAILS                                                                                         | DRAWING TITLE |
|--------------------------------------------------|-----|-----|---------------------------------------------------------------------------------------------------------|---------------|
| ISSUED FOR INFORMATION<br>ISSUED FOR INFORMATION | PS  |     | PROPOSED MAIN FACILITY                                                                                  | PROPOSED RET  |
|                                                  |     |     | for:<br>PORT ACCESS PTY LTD.<br>at:<br>LOT 21<br>CLEVELAND BAY INDUSTRIAL PARK<br>TOWNSVILLE, QLD, 4811 | ELEVATIONS    |
|                                                  |     |     |                                                                                                         |               |