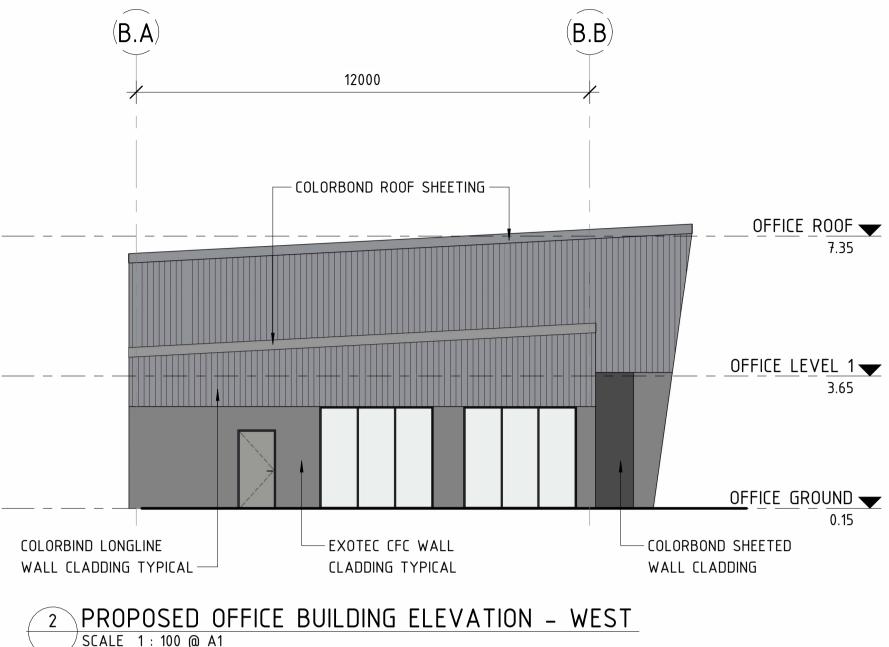

| DESCRIPTION                                      | СНК | APP | PROJECT DETAILS               | DRAWING TITLE |
|--------------------------------------------------|-----|-----|-------------------------------|---------------|
| ISSUED FOR INFORMATION<br>ISSUED FOR INFORMATION | PS  |     | PROPOSED MAIN FACILITY        | PROPOSED OFI  |
|                                                  |     |     | for:<br>PORT ACCESS PTY LTD.  | FLOOR PLAN    |
|                                                  |     |     | at:<br>LOT 21                 |               |
|                                                  |     |     | CLEVELAND BAY INDUSTRIAL PARK |               |
|                                                  |     |     | TOWNSVILLE, QLD, 4811         |               |
|                                                  |     |     |                               |               |

1 PROPOSED OFFICE BUILDING ELEVATION - SOUTH SCALE 1 : 100 @ A1

| DESCRIPTION                                  | СНК | APP | PROJECT DETAILS                                                                                         | DRAWING TITLE |
|----------------------------------------------|-----|-----|---------------------------------------------------------------------------------------------------------|---------------|
| SUED FOR INFORMATION<br>SUED FOR INFORMATION | PS  |     | PROPOSED MAIN FACILITY                                                                                  | PROPOSED OFF  |
|                                              |     |     | for:<br>PORT ACCESS PTY LTD.<br>at:<br>LOT 21<br>CLEVELAND BAY INDUSTRIAL PARK<br>TOWNSVILLE, QLD, 4811 | FLOOR PLAN E  |