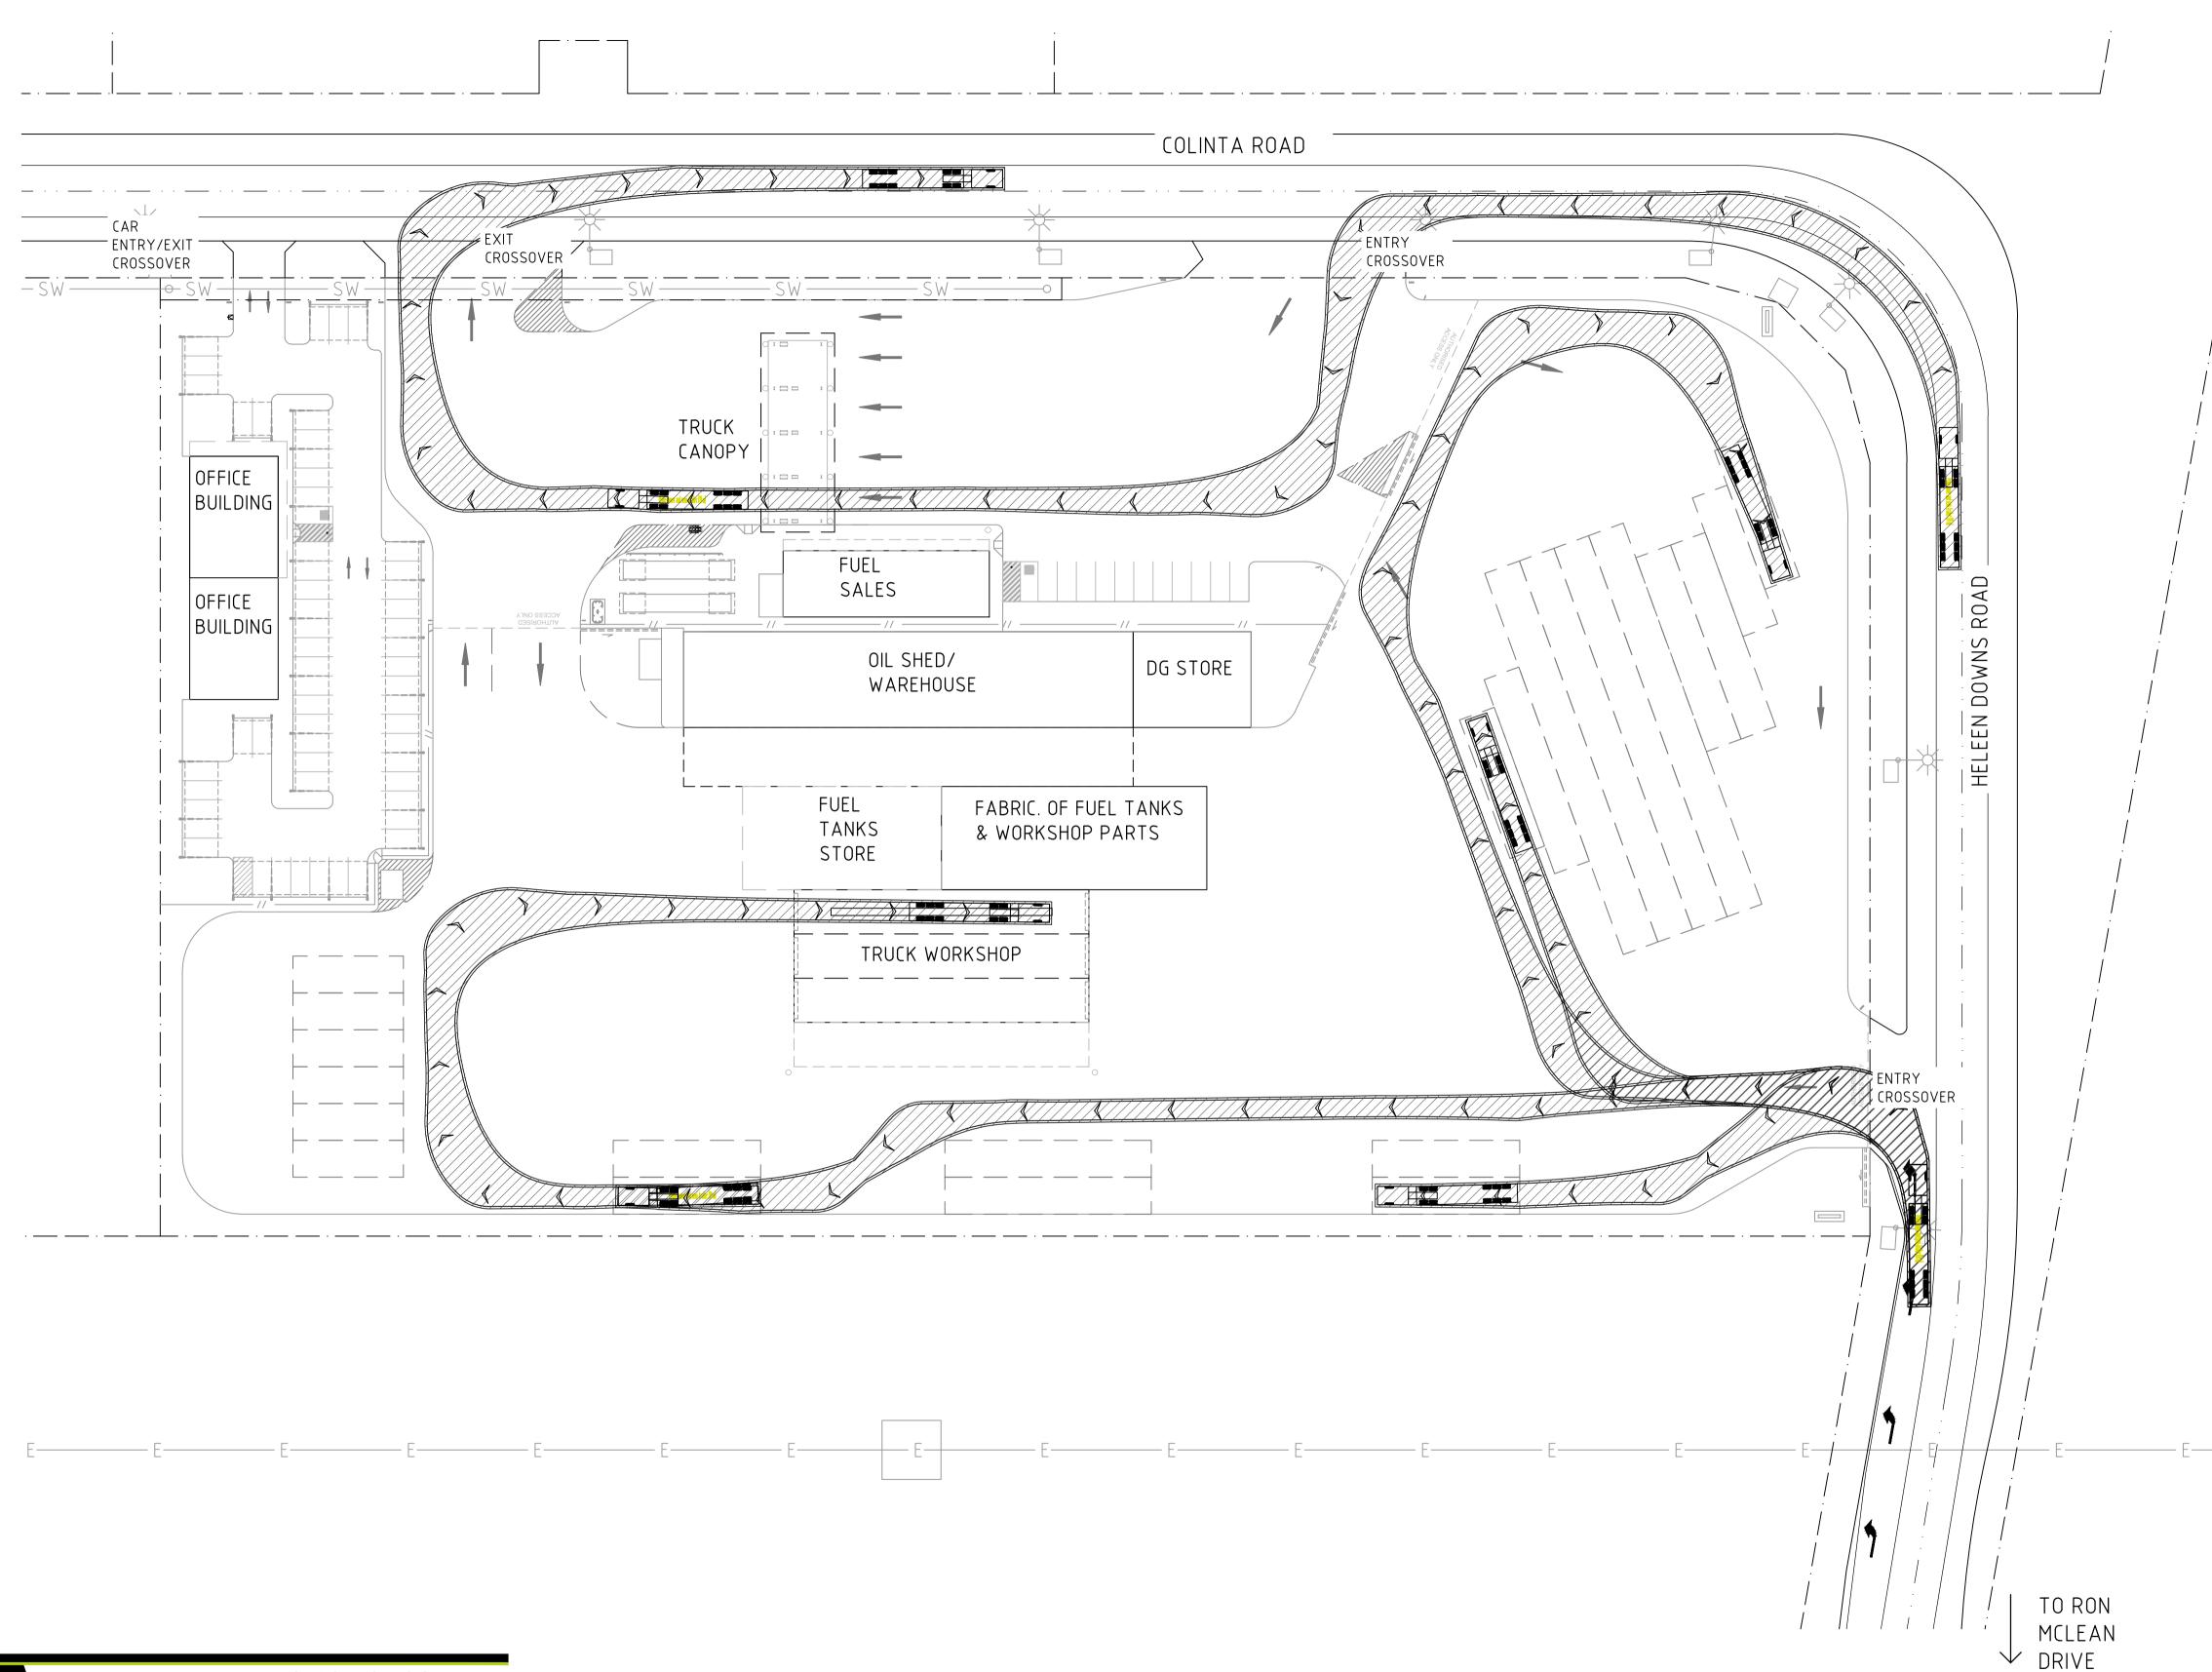

| DESCRIPTION            | СНК | ΑΡΡ | PROJECT DETAILS               | DRAWING TITLE         |
|------------------------|-----|-----|-------------------------------|-----------------------|
| ISSUED FOR INFORMATION | DGC |     | PROPOSED MAIN FACILITY        | PROPOSED SITE PLAN    |
| ISSUED FOR INFORMATION | PS  |     |                               | I NOI USED SITE I LAN |
| ISSUED FOR INFORMATION | PS  |     | PORT ACCESS PTY LTD.          |                       |
|                        |     |     | LOT 21                        |                       |
|                        |     |     | CLEVELAND BAY INDUSTRIAL PARK |                       |
|                        |     |     | TOWNSVILLE, QLD, 4811         |                       |

LGA: TOWNSVILLE CITY COUNCIL

PROP LOT AREAS: 3.0ha

## NOTES

- 1. SITE LAYOUT HAS BEEN BASED ON A BOUNDARY SITE SURVEY FROM ROWLANDS SURVEYS 43942/21 REV 'B' DATED 23/06/2023.
- 2. FINAL EXISTING SERVICES TO BE CONFIRMED AT DETAIL DESIGN STAGE.
- 3. SITE LAYOUT TO BE ADVISED BY TRAFFIC CONSULTANT AND TOWN PLANNING.

## LEGEND

| BS    | BIN STORE – REFER DETAIL DWGS.                   |
|-------|--------------------------------------------------|
| EPP   | EXISTING POWER POLE – REFER SURVEY PLAN          |
| ESWMH | EXISTING STORMWATER MAN HOLE                     |
| FL    | FLOODLIGHT - REFER TO ELECTRICAL                 |
|       | CONSULTANTS DWGS.                                |
| FP    | REMOTE FUEL FILL POINT - REFER FUEL DWGS.        |
| FV    | FUEL VENT STACK – REFER FUEL DWGS.               |
| KR    | KERB RAMP – REFER TYPICAL DETAILS                |
|       | EXISTING ELECTRICAL PILLAR/PITS<br>APPROXIMATELY |
| ¥•    | EXISTING LIGHT POLES APPROXIMATELY               |

## DEVELOPMENT ASSESSMENT LANDSCAPE AREA: 3147m<sup>2</sup> (10%) APPROX.

## BUILDING AREAS

| 252m²   |
|---------|
| 270m²   |
| 396m²   |
| 192m²   |
|         |
| 1280m²  |
| 208m²   |
|         |
|         |
| 504m²   |
|         |
| 378m²   |
|         |
|         |
| 960m²   |
| 4,440m² |
|         |

## CARPARKING ASSESSMENT

FUEL SALES CAR PARKING PROVIDED: = 43 CARS OFFICE CAR PARKING PROVIDED = 56 CARS

## PLANS AND DOCUMENTS referred to in the SDA APPROVAL

SDA approval: AP2023/012

SCALE 1:500