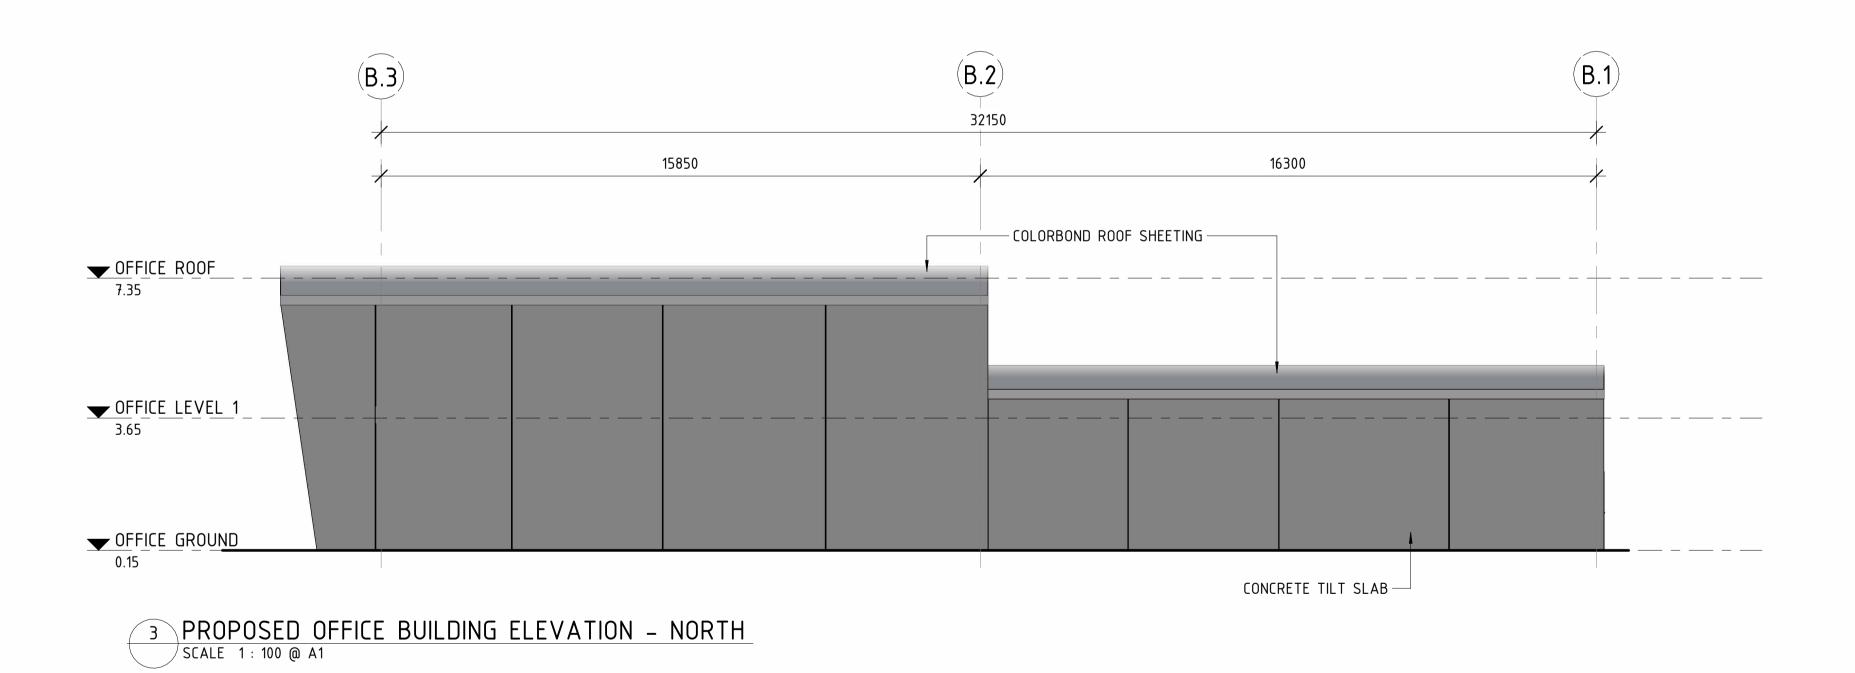

1 PROPOSED OFFICE BUILDING ELEVATION - SOUTH SCALE 1 : 100 @ A1

| DESCRIPTION                                  | СНК | APP | PROJECT DETAILS                                                                                         | DRAWING TITLE |
|----------------------------------------------|-----|-----|---------------------------------------------------------------------------------------------------------|---------------|
| SUED FOR INFORMATION<br>SUED FOR INFORMATION | PS  |     | PROPOSED MAIN FACILITY                                                                                  | PROPOSED OFF  |
|                                              |     |     | for:<br>PORT ACCESS PTY LTD.<br>at:<br>LOT 21<br>CLEVELAND BAY INDUSTRIAL PARK<br>TOWNSVILLE, QLD, 4811 | FLOOR PLAN E  |