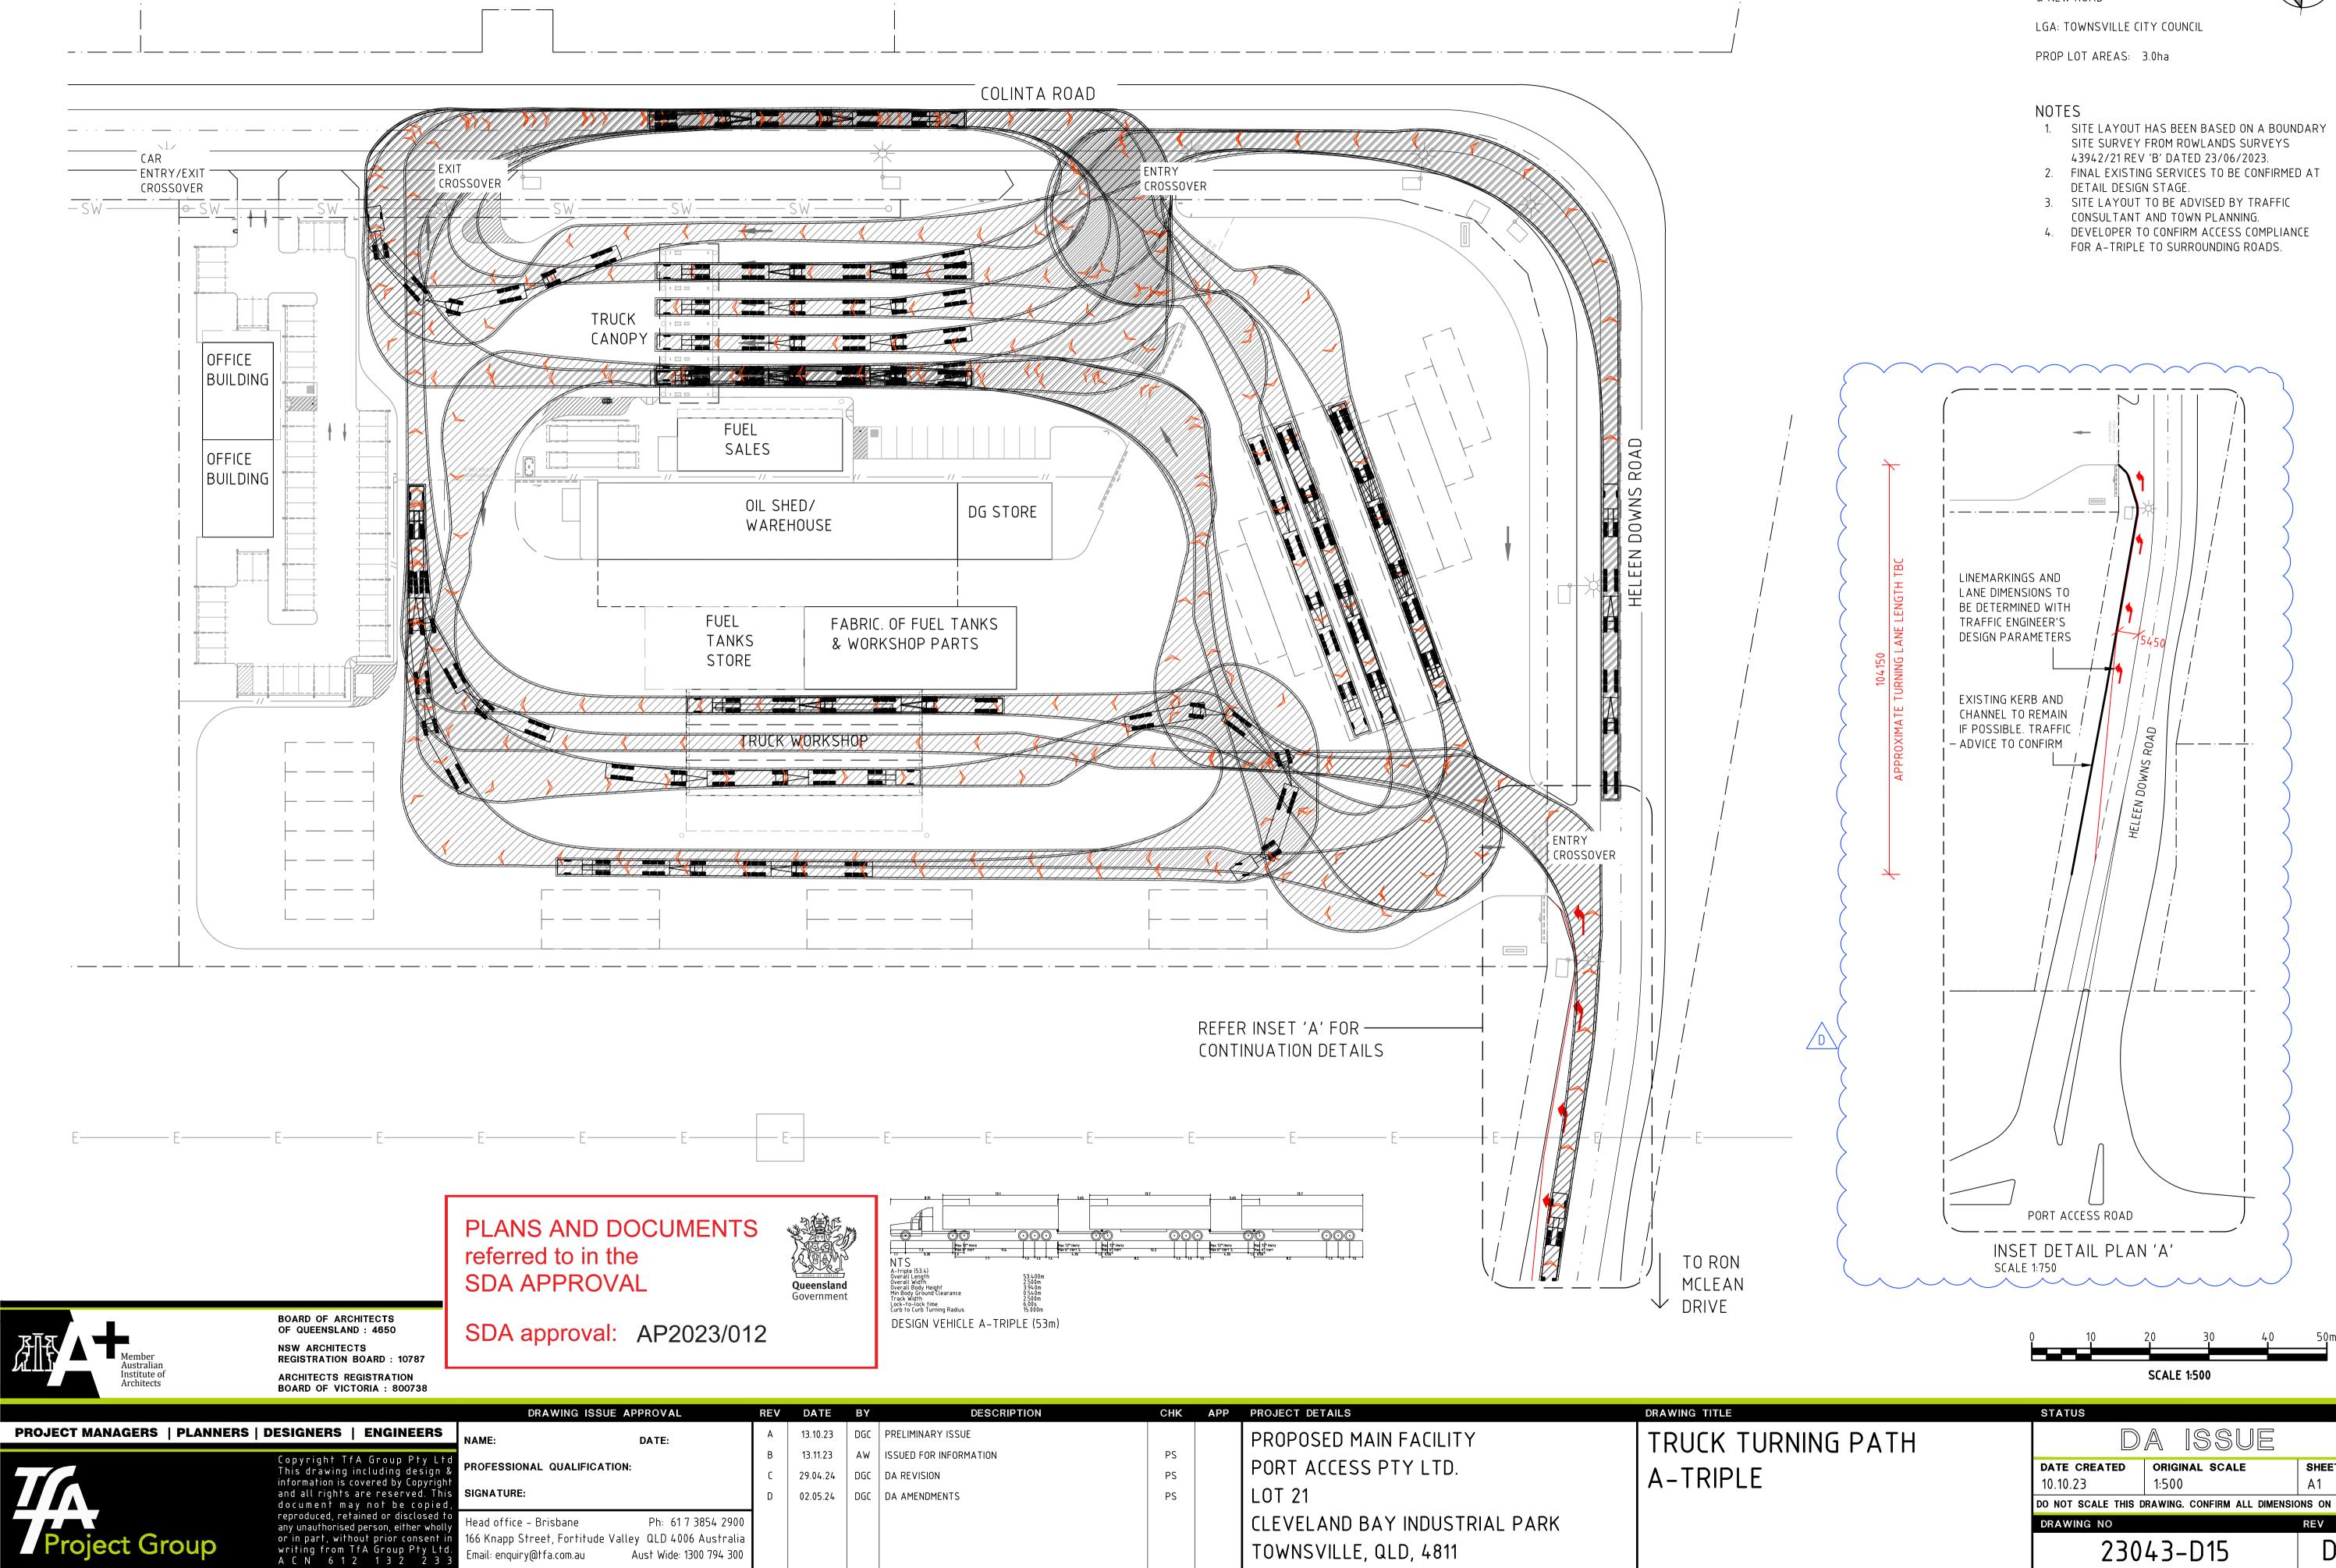

## PLANS AND DOCUMENTS referred to in the SDA APPROVAL

SDA approval: AP2023/012

STATUS

SCALE 1:500

## NG PATH

| $\square$           | A ISSUE                       |              |
|---------------------|-------------------------------|--------------|
| DATE CREATED        | ORIGINAL SCALE                | SHEET        |
| 13.10.23            | 1:500                         | A1           |
| DO NOT SCALE THIS D | DRAWING. CONFIRM ALL DIMENSIO | ONS ON SITE. |
| DRAWING NO          |                               | REV          |
| 230                 | 43-D14                        | В            |

| DESCRIPTION CHK APP PROJECT DETAILS | DRAWING TITLE |
|-------------------------------------|---------------|
| PROPOSED MAIN FACILITY              | TRUCK TURNIN  |
| ISSUED FOR INFORMATION PS           |               |
| DA REVISION PS PORT ACCESS PTY LTD. |               |
| DA AMENDMENTS PS LOT 21             |               |
| CLEVELAND BAY INDUSTRIAL PA         | ARK           |
| TOWNSVILLE, QLD, 4811               |               |
|                                     |               |

SHEET DO NOT SCALE THIS DRAWING. CONFIRM ALL DIMENSIONS ON SITE. REV 23043-D15 D

| Y | DESCRIPTION                                 | снк | APP | PROJECT DETAILS                                        | DRAWING TITLE                   | STATUS                                                        |                    |
|---|---------------------------------------------|-----|-----|--------------------------------------------------------|---------------------------------|---------------------------------------------------------------|--------------------|
|   | PRELIMINARY ISSUE<br>ISSUED FOR INFORMATION | PS  |     | PROPOSED MAIN FACILITY<br>PORT ACCESS PTY LTD.         | TRUCK TURNING PATH              | DA ISSUE<br>DATE CREATED ORIGINAL SCALE                       | SHEET              |
|   |                                             |     |     | LOT 21                                                 | AV TANKER &<br>SITE CIRCULATION | 13.10.231:500DO NOT SCALE THIS DRAWING. CONFIRM ALL DIMENSION | A1<br>ons on site. |
|   |                                             |     |     | CLEVELAND BAY INDUSTRIAL PARK<br>TOWNSVILLE, QLD, 4811 | SHE CIRCULATION                 | drawing no<br>23043-D16                                       | rev<br>B           |