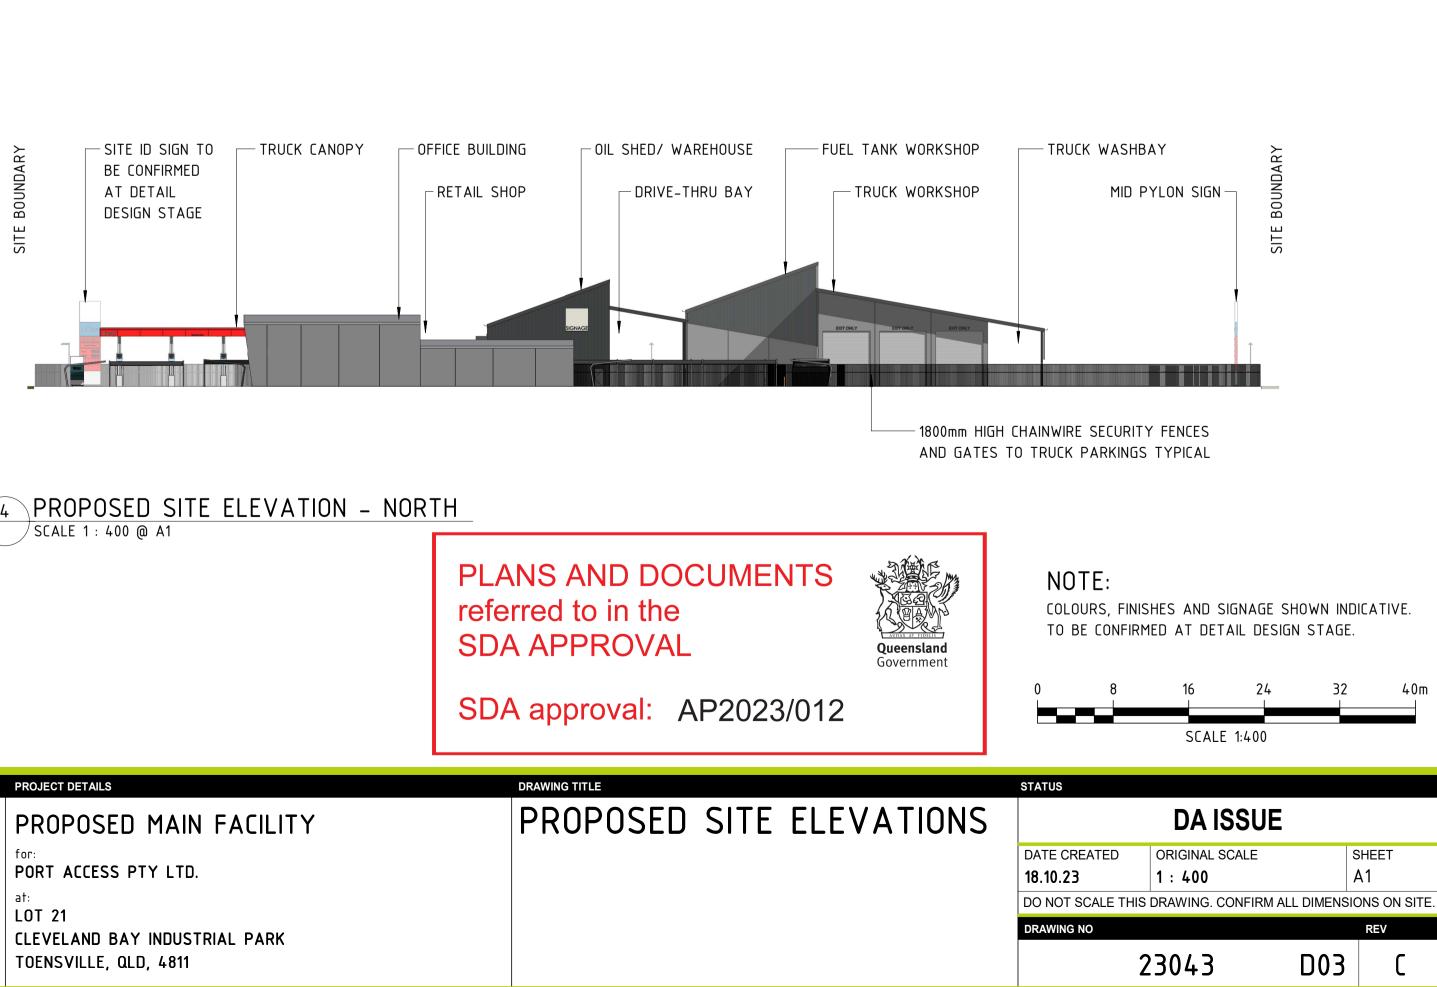

#### PROPOSED SITE ELEVATION - SOUTH 3 SCALE 1 : 400 @ A1

AND GATES TO TRUCK PARKINGS TYPICAL

4 PROPOSED SITE ELEVATION - NORTH

| DESCRIPTION                                                                | СНК      | APP | PROJECT DETAILS                                                                    | DRAWING TITLE |
|----------------------------------------------------------------------------|----------|-----|------------------------------------------------------------------------------------|---------------|
| ISSUED FOR INFORMATION<br>ISSUED FOR INFORMATION<br>ISSUED FOR INFORAMTION | PS<br>PS |     | PROPOSED MAIN FACILITY                                                             | PROPOSED SIT  |
|                                                                            |          |     | <sup>at:</sup><br>LOT 21<br>CLEVELAND BAY INDUSTRIAL PARK<br>TOENSVILLE, QLD, 4811 |               |
|                                                                            |          |     |                                                                                    |               |